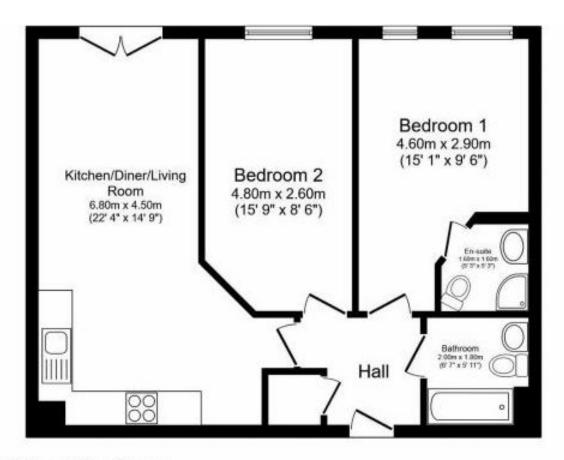

Metro Residential are delighted to offer this gorgeous top floor, 2 bedroom apartment flooded with natural light. The apartment offers an open plan kitchen and reception room. The kitchen is a generous size with integrated washing machine and dishwasher. There are 2 large bedrooms. The master bedroom has the convenient en suite shower room and there is the stylish master bedroom. The apartment comes with one underground car park space. Location is excellent as it is close to all transport links including the Metrolink with easy access into Manchester City Centre. There are plenty of shops for convenience including a local Tesco's and also many eateries situated in around the beautiful Salford Quays.

Service charge: £2245.00 per annum Ground rent: £276.16 per annum Lease: 150 years from 2003

Total floor area 58.6 sq.m. (631 sq.ft.) approx

Tel: 0161 834 8393

Email: enquiries@metro-residential.com

Address: 2 Arena Court Mirabel Street Manchester M3 1PJ