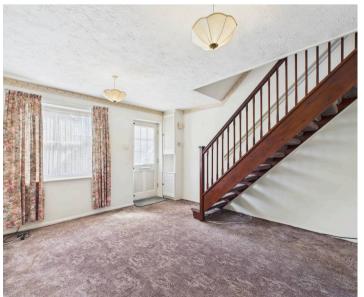

## Lounge

13' 11" x 12' 8" (4.25m x 3.86m)

Window to front, stairs to the first floor landing with open treads and recess under, built in cupboard housing gas and electric meters, radiator, door to: