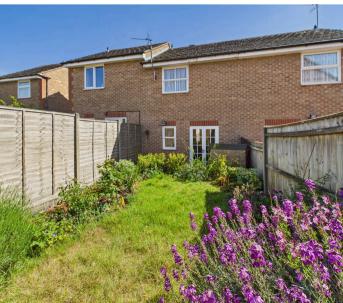

#### **REAR GARDEN**

There is a patio area to the immediate rear of the property with steps leading up to the raised lawn with flower and shrub beds, fenced to both side and to the rear, there is a pathway that leads around to a side access gate.