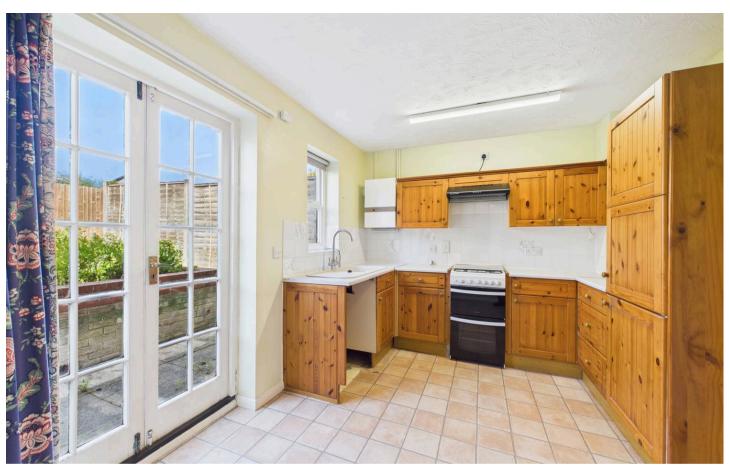

# Kitchen

12' 9" x 9' 4" (3.88m x 2.84m)

Fitted with a range of base and wall mounted units, roll edge work surface with inset single drainer sink unit and mixer taps, space for cooker, integrated fridge freezer, wall mounted gas fire boiler supplying domestic hot water and central heating, space for washing machine, window to rear, French doors to the garden, radiator.