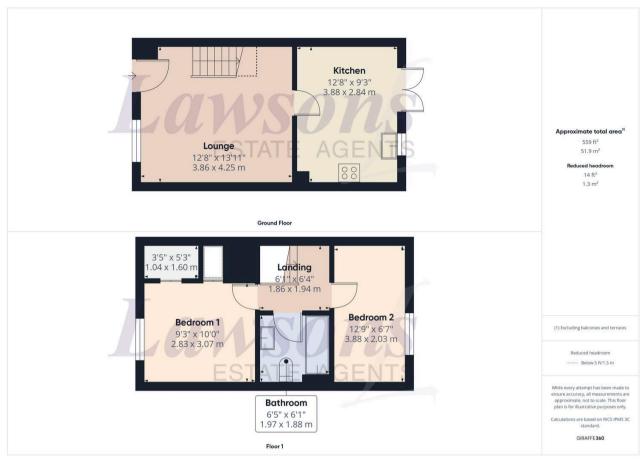

## Lounge

13' 11" x 12' 8" (4.25m x 3.86m)

Window to front, stairs to the first floor landing with open treads and recess under, built in cupboard housing gas and electric meters, radiator, door to:

# Kitchen

12' 9" x 9' 4" (3.88m x 2.84m)

Fitted with a range of base and wall mounted units, roll edge work surface with inset single drainer sink unit and mixer taps, space for cooker, integrated fridge freezer, wall mounted gas fire boiler supplying domestic hot water and central heating, space for washing machine, window to rear, French doors to the garden, radiator.

# Landing

6' 4" x 6' 1" (1.94m x 1.86m)

Doors to both bedrooms and the family bathroom.

## Bedroom 1

10' 1" x 9' 3" (3.07m x 2.83m)

Window to front, fitted wardrobe, built in airing cupboard housing hot water tank, radiator.

## Bedroom 2

12' 9" x 6' 8" (3.88m x 2.03m)

Window to rear, radiator.

## **Bathroom**

6' 6" x 6' 2" (1.97m x 1.88m)

Suite comprising low level wc, vanity wash hand basin with cupboards under, panel enclosed bath with shower unit over, radiator.