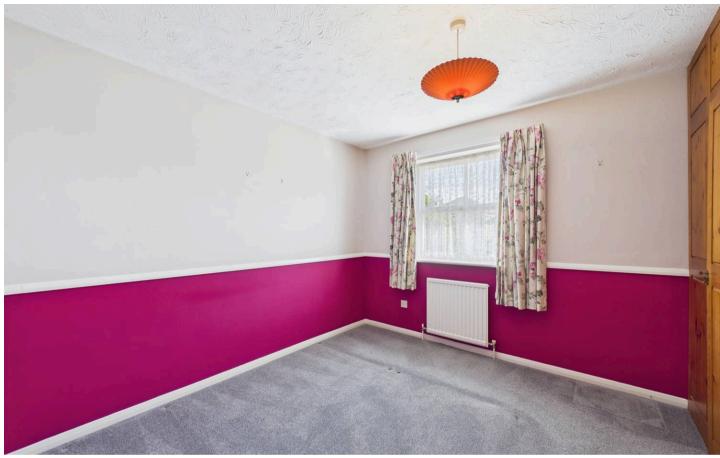

## Lounge

13' 11" x 12' 8" (4.25m x 3.86m)

Window to front, stairs to the first floor landing with open treads and recess under, built in cupboard housing gas and electric meters, radiator, door to: