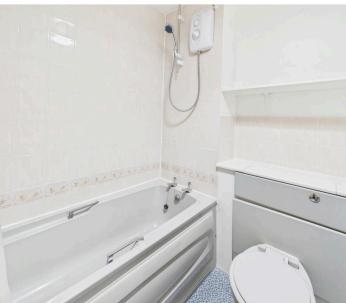

## **Bathroom**

6' 6" x 6' 2" (1.97m x 1.88m)

Suite comprising low level wc, vanity wash hand basin with cupboards under, panel enclosed bath with shower unit over, radiator.