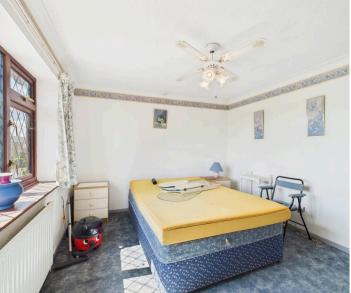

### Bedroom 1

10' 4" x 11' 6" (3.16m x 3.51m)

Window to front, built-in wardrobe, with radiator and carpet flooring.

### Bedroom 2

12' 0" x 8' 11" (3.65m x 2.73m)

Window to front, built-in wardrobe, door to storage cupboard housing the hot water cylinder, with radiator, and carpet flooring.

#### Bedroom 3

7' 3" x 8' 7" (2.22m x 2.61m)

Window to rear, built-in wardrobe / storage cupboard, with carpet flooring.