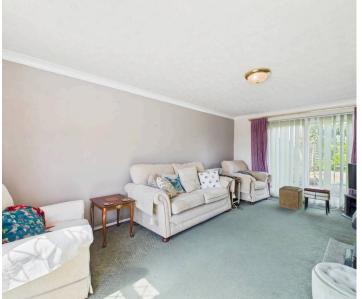

# Lounge / Diner

17' 9" x 11' 6" (5.41m x 3.51m)

Window to front, feature gas fireplace with surround, with two radiators, carpet flooring, and patio door to the rear garden.