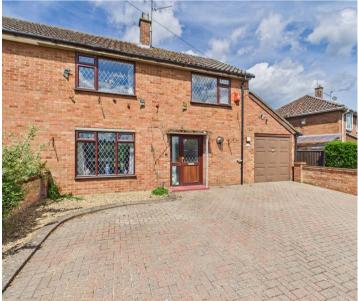

46 Fulmerston Road, Thetford £240,000

# 46 Fulmerston Road

Thetford, IP24 3LN

3 Bedroom Semi-Detached House, perfectly situated close to town and amenities. This property boasts a spacious lounge / diner, shower room, and gas heating for comfort. The standout feature of this home is the tandem garage and driveway, ideal for multiple vehicles. The enclosed rear garden offers a private retreat, creating a perfect space for outdoor gatherings. Easy access to the All and Al34 makes commuting a breeze. Call now to arrange a viewing!

#### FRONT GARDEN

Low level wall to both sides and front, large gate providing vehicular access to the brick weave driveway, with shingle boarder, single door to the property, and up and over door to garage.

## **Parking**

The property benefits from a brick weave driveway to the front, providing ample off-road parking for several vehicles. Further on street parking is available on a first come, first served basis.