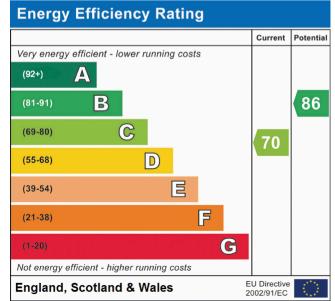

### **Agents Note**

This property falls under an A band for the local council tax and costs approximately £1,592.77 per annum for 2025/26.