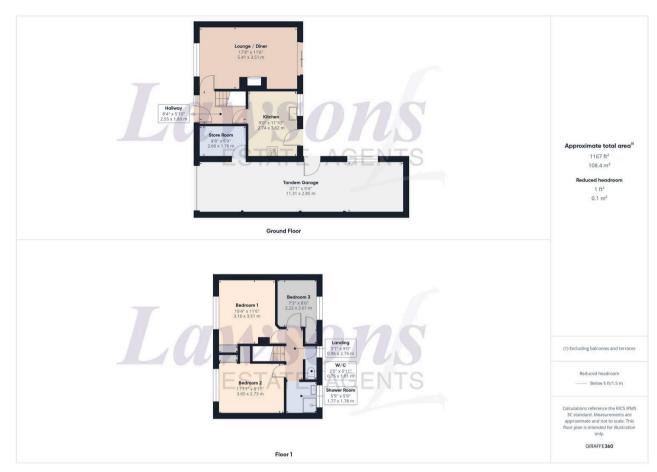

## Hallway

8' 4" x 5' 11" (2.55m x 1.80m)

Frosted window to front, doors to lounge / diner and kitchen, with radiator, carpet flooring, and stairs to first floor landing.

# Lounge / Diner

17' 9" x 11' 6" (5.41m x 3.51m)

Window to front, feature gas fireplace with surround, with two radiators, carpet flooring, and patio door to the rear garden.

### Kitchen

9' 0" x 11' 11" (2.74m x 3.62m)

Window to rear, matching wall and base units with worktop over, inset 1 bowl sink unit with mixer tap over, tiled splash backs, integrated electric oven and hob with cooker hood over, space for washing machine, dishwasher, and undercounter fridge, with radiator, carpet flooring, and door to the rear garden.

## First Floor Landing

3' 2" x 9' 1" (0.96m x 2.76m)

Doors to all bedrooms, family shower room, and separate W/C, with carpet flooring, and access to loft via ceiling hatch.

### Bedroom 1

10' 4" x 11' 6" (3.16m x 3.51m)

Window to front, built-in wardrobe, with radiator and carpet flooring.

### Bedroom 2

12' 0" x 8' 11" (3.65m x 2.73m)

Window to front, built-in wardrobe, door to storage cupboard housing the hot water cylinder, with radiator, and carpet flooring.

#### Bedroom 3

7' 3" x 8' 7" (2.22m x 2.61m)

Window to rear, built-in wardrobe / storage cupboard, with carpet flooring.

## **Family Shower Room**

5' 10" x 5' 10" (1.77m x 1.78m)

Frosted window to rear, shower cubicle with electric shower over, wash basin with mixer tap over, with radiator, full wall tiling, and carpet flooring.

## w/c

2' 6" x 5' 11" (0.75m x 1.81m)

Frosted window to rear, low level W/C, with partial wall tiling.

## Tandem Garage

37' 1" x 9' 4" (11.31m x 2.85m)

Up and over door to front, window to side, with mains power and lighting connected, and further doors to store room and rear garden.

### Store Room

8' 9" x 5' 9" (2.66m x 1.76m)

Mains power and lighting, with wall mounted gas fired boiler.