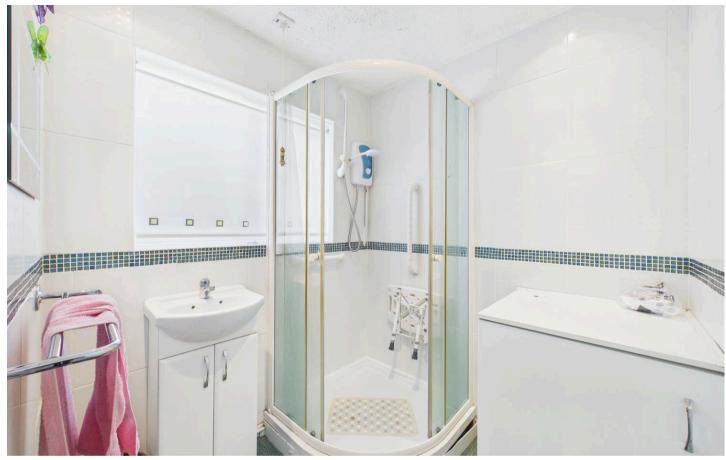

## **Family Shower Room**

5' 10" x 5' 10" (1.77m x 1.78m)

Frosted window to rear, shower cubicle with electric shower over, wash basin with mixer tap over, with radiator, full wall tiling, and carpet flooring.

## w/c

2' 6" x 5' 11" (0.75m x 1.81m)

Frosted window to rear, low level W/C, with partial wall tiling.