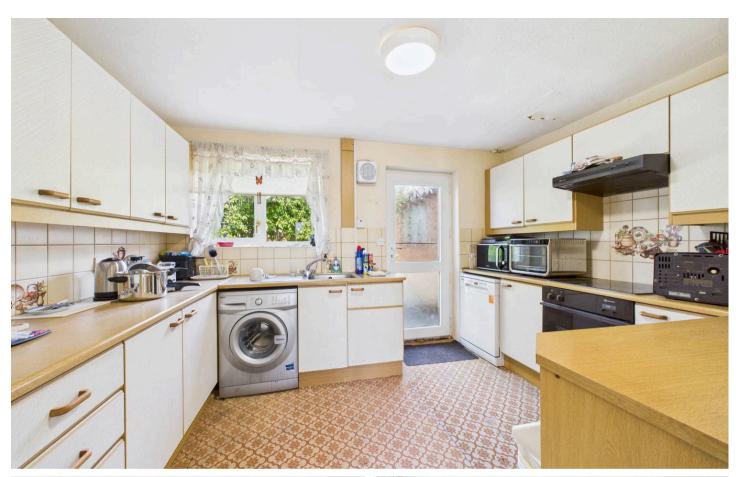

### Kitchen

9' 0" x 11' 11" (2.74m x 3.62m)

Window to rear, matching wall and base units with worktop over, inset 1 bowl sink unit with mixer tap over, tiled splash backs, integrated electric oven and hob with cooker hood over, space for washing machine, dishwasher, and undercounter fridge, with radiator, carpet flooring, and door to the rear garden.