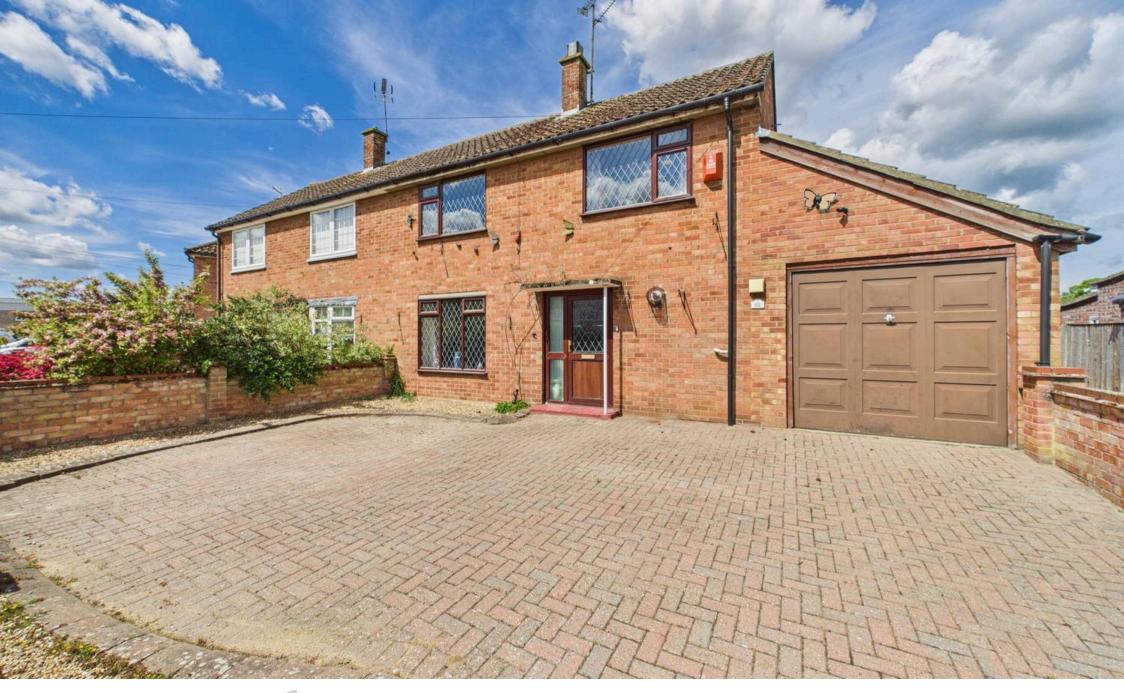

# 46 Fulmerston Road

Thetford, IP24 3LN

3 Bedroom Semi-Detached House, perfectly situated close to town and amenities. This property boasts a spacious lounge / diner, shower room, and gas heating for comfort. The standout feature of this home is the tandem garage and driveway, ideal for multiple vehicles. The enclosed rear garden offers a private retreat, creating a perfect space for outdoor gatherings. Easy access to the All and Al34 makes commuting a breeze. Call now to arrange a viewing!

#### FRONT GARDEN

Low level wall to both sides and front, large gate providing vehicular access to the brick weave driveway, with shingle boarder, single door to the property, and up and over door to garage.

## **Parking**

The property benefits from a brick weave driveway to the front, providing ample off-road parking for several vehicles. Further on street parking is available on a first come, first served basis.