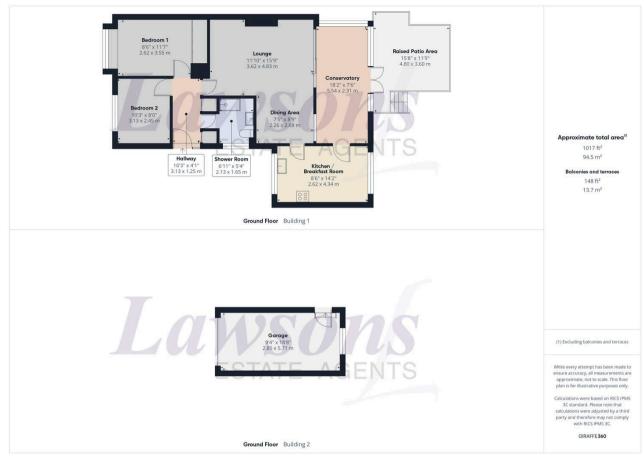

# Hallway

10' 3" x 4' 1" (3.13m x 1.25m)

Doors to both bedrooms, family bathroom, lounge, airing cupboard, and further storage cupboard housing a gas fired boiler, with radiator, carpet flooring, and access to loft via ceiling hatch.

## Bedroom 1

8' 7" x 11' 8" (2.62m x 3.55m)

Bay window to front, built-in wardrobes and storage, with radiator, and carpet flooring.

### Bedroom 2

10' 3" x 8' 0" (3.13m x 2.45m)

Window to front, built-in wardrobes and storage, with radiator, and wood effect flooring.

### **Shower Room**

7' 0" x 5' 5" (2.13m x 1.65m)

Frosted window to side, shower cubicle with mixer tap shower, low level W/C, wash basin with mixer tap over, heated towel rail, with full wall tiling, vinyl flooring, and spotlighting.

# Lounge

11' 11" x 15' 10" (3.62m x 4.83m)

Patio door to conservatory, feature electric fireplace with surround, with carpet flooring, and opening to dining area.

## **Dining Area**

7' 5" x 8' 10" (2.26m x 2.68m)

Window to conservatory, with radiator, carpet flooring, and door to kitchen / breakfast room.

# Kitchen / Breakfast Room

8' 7" x 14' 3" (2.62m x 4.34m)

Windows to front and rear, matching wall and base units with worktop over, inset 1.5 bowl sink unit with mixer tap over, tiled splashbacks, integrated electric oven and gas hob with cooker hood over, and fridge, with space for washing machine, and dishwasher, with radiator, tile effect vinyl flooring, and door to conservatory.

# Conservatory

18' 2" x 7' 7" (5.54m x 2.31m)

Frosted windows to side, further windows to rear, with low level wall to side and rear, tiled flooring, patio door to lounge, single door to kitchen / breakfast room, and French doors to rear garden.

# Garage

9' 4" x 18' 9" (2.85m x 5.71m)

Up and over door to front, window to rear, with mains power and lighting connected, and single door to side.