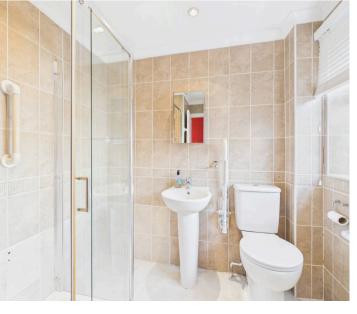

### **Shower Room**

7' 0" x 5' 5" (2.13m x 1.65m)

Frosted window to side, shower cubicle with mixer tap shower, low level W/C, wash basin with mixer tap over, heated towel rail, with full wall tiling, vinyl flooring, and spotlighting.