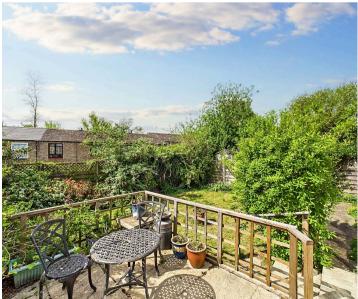

### **REAR GARDEN**

Mainly laid to lawn, with mature shrubs, raised patio area to the immediate rear of the conservatory, and pathway leading to the side access gates to front.