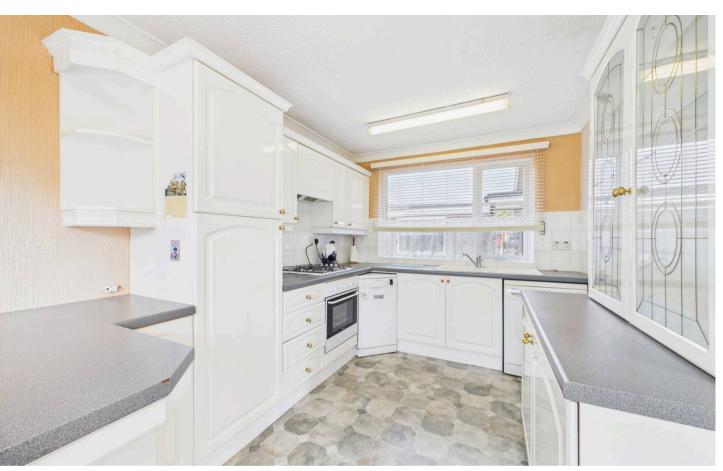

# Kitchen / Breakfast Room

8' 7" x 14' 3" (2.62m x 4.34m)

Windows to front and rear, matching wall and base units with worktop over, inset 1.5 bowl sink unit with mixer tap over, tiled splashbacks, integrated electric oven and gas hob with cooker hood over, and fridge, with space for washing machine, and dishwasher, with radiator, tile effect vinyl flooring, and door to conservatory.