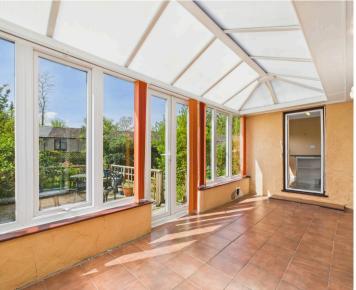

# Conservatory

18' 2" x 7' 7" (5.54m x 2.31m)

Frosted windows to side, further windows to rear, with low level wall to side and rear, tiled flooring, patio door to lounge, single door to kitchen / breakfast room, and French doors to rear garden.