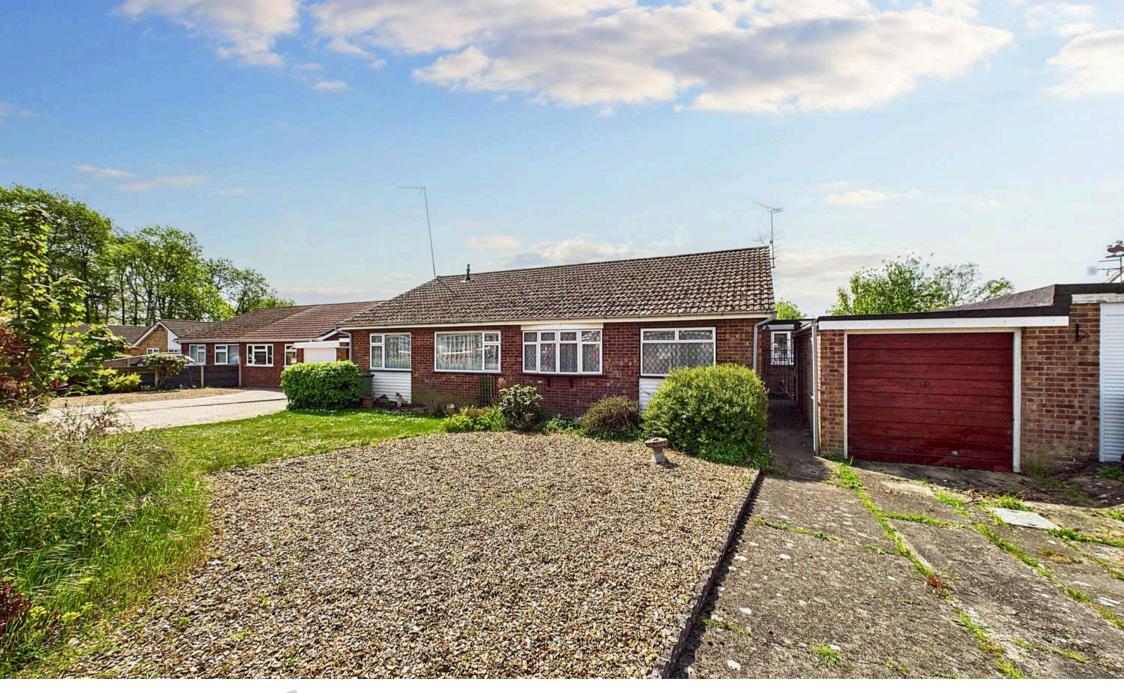

56 The Glade, Thetford
In Excess of £180,000

# 56 The Glade

Thetford, IP24 1JR

2 Bedroom Detached Bungalow, in need of modernisation, and conveniently situated with easy access to the All! This lovely property boasts a dining area, kitchen / breakfast room, and a conservatory. The family shower room complements the two bedrooms, offering comfort and convenience. The enclosed rear garden offers a serene retreat, with mature shrubs and a raised patio area. A garage and driveway provides offroad parking. Don't miss out - call now to view!

Council Tax band: B

Tenure: Freehold

- TWO BEDROOMS
- DETACHED BUNGALOW
- DINING AREA
- ENCLOSED REAR GARDEN
- GARAGE & DRIVEWAY
- EASY ACCESS TO THE All!
- KITCHEN / BREAKFAST ROOM
- CONSERVATORY
- FAMILY SHOWER ROOM
- CALL NOW TO VIEW!

#### FRONT GARDEN

Mainly laid to shingle, with mature shrubs, driveway leading to the single garage, pathway leading to the side door, garage, and rear garden.

# Garage

9' 4" x 18' 9" (2.85m x 5.71m)

Up and over door to front, window to rear, with mains power and lighting connected, and single door to side.

# **Parking**

The property benefits from a driveway leading to the garage providing off-road parking, with further on-road parking available on a first come, first served basis.