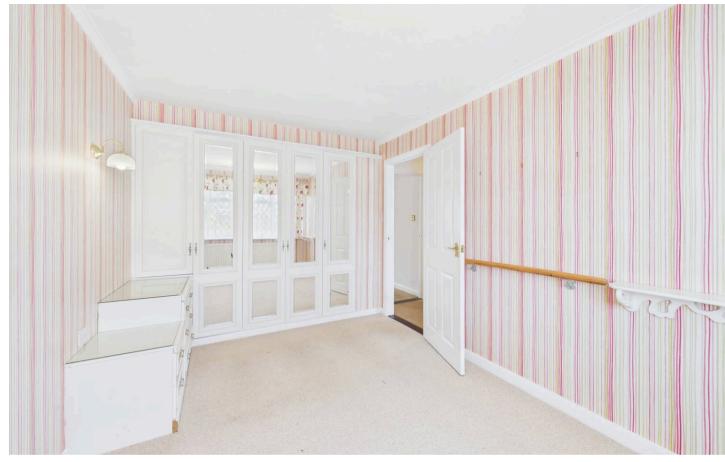

## Bedroom 1

8' 7" x 11' 8" (2.62m x 3.55m)

Bay window to front, built-in wardrobes and storage, with radiator, and carpet flooring.

### Bedroom 2

10' 3" x 8' 0" (3.13m x 2.45m)

Window to front, built-in wardrobes and storage, with radiator, and wood effect flooring.