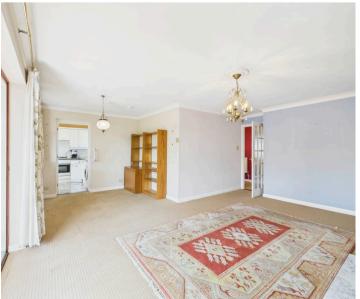

# Lounge

11' 11" x 15' 10" (3.62m x 4.83m)

Patio door to conservatory, feature electric fireplace with surround, with carpet flooring, and opening to dining area.

## **Dining Area**

7' 5" x 8' 10" (2.26m x 2.68m)

Window to conservatory, with radiator, carpet flooring, and door to kitchen / breakfast room.