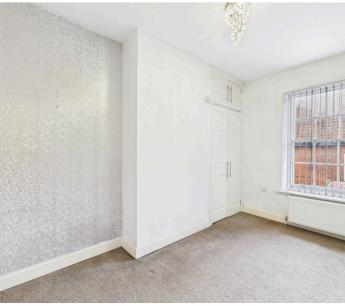

## Bedroom 1

12' 10" x 9' 11" (3.90m x 3.03m)

Window to rear, with radiator, and carpet flooring.

### Bedroom 2

6' 2" x 12' 6" (1.87m x 3.81m)

Window to rear, built-in storage cupboard housing the gas fired boiler, with radiator, and carpet flooring.