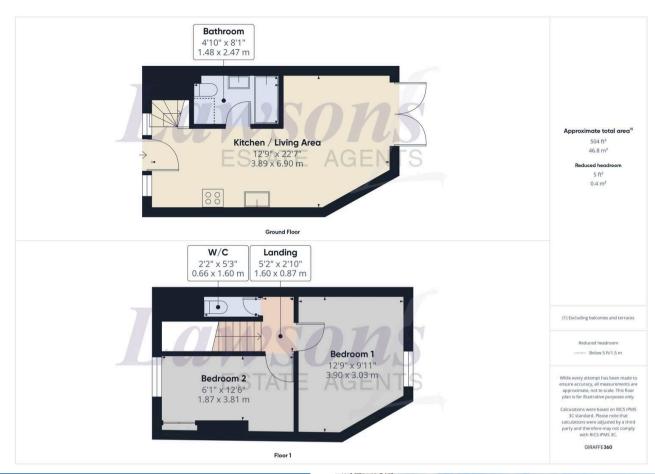

# Kitchen / Living Area

12' 9" x 22' 8" (3.89m x 6.90m)

Two windows to front, matching wall and base units with worktop over, inset 1.5 bowl sink unit with mixer tap over, tiled splashbacks, integrated electric oven and hob with cooker hood over, with radiator, wood effect flooring, spotlighting, doors to understairs storage cupboard, bathroom, and rear courtyard, with stairs to first floor landing.

# Family Bathroom

4' 10" x 8' 1" (1.48m x 2.47m)

Bath with mixer tap and shower attachment over, low level W/C, wash basin with mixer tap over, with partial wall tiling, radiator, and tiled flooring.

## **First Floor Landing**

5' 3" x 2' 10" (1.60m x 0.87m)

Doors to both bedrooms and W/C, with carpet flooring.

## Bedroom 1

12' 10" x 9' 11" (3.90m x 3.03m)

Window to rear, with radiator, and carpet flooring.

### Bedroom 2

6' 2" x 12' 6" (1.87m x 3.81m)

Window to rear, built-in storage cupboard housing the gas fired boiler, with radiator, and carpet flooring.

# w/c

2' 2" x 5' 3" (0.66m x 1.60m)

Low level W/C, with wood effect flooring.