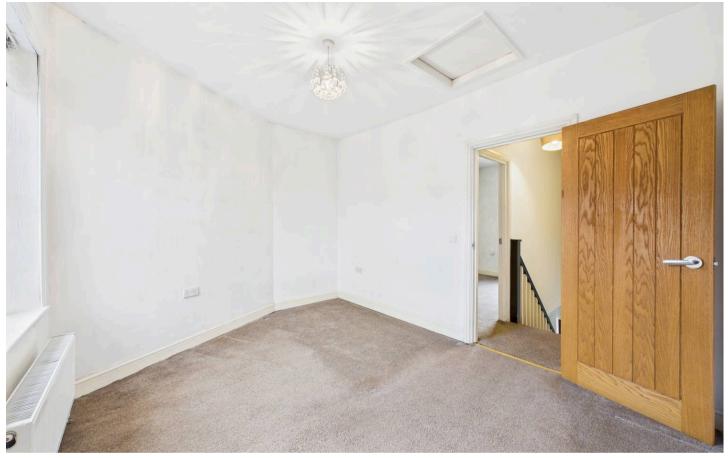

## **First Floor Landing**

5' 3" x 2' 10" (1.60m x 0.87m)

Doors to both bedrooms and W/C, with carpet flooring.

## Bedroom 1

12' 10" x 9' 11" (3.90m x 3.03m)

Window to rear, with radiator, and carpet flooring.

### Bedroom 2

6' 2" x 12' 6" (1.87m x 3.81m)

Window to rear, built-in storage cupboard housing the gas fired boiler, with radiator, and carpet flooring.