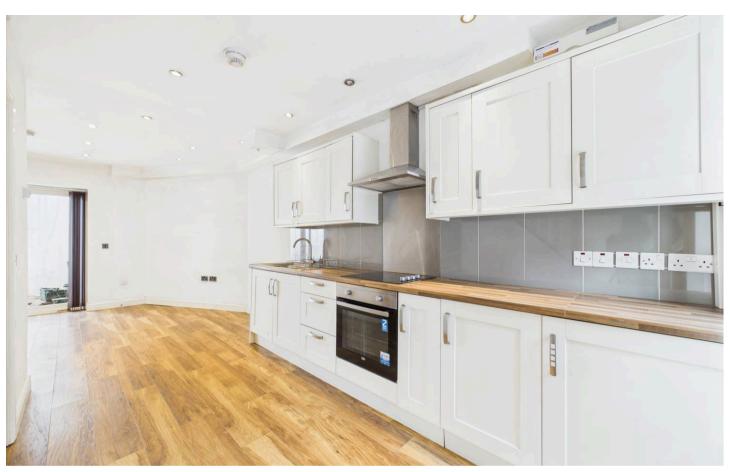

# Kitchen / Living Area

12' 9" x 22' 8" (3.89m x 6.90m)

Two windows to front, matching wall and base units with worktop over, inset 1.5 bowl sink unit with mixer tap over, tiled splashbacks, integrated electric oven and hob with cooker hood over, with radiator, wood effect flooring, spotlighting, doors to understairs storage cupboard, bathroom, and rear courtyard, with stairs to first floor landing.