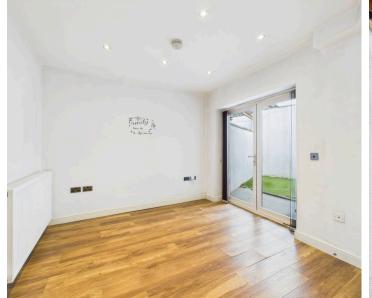

# Kitchen / Living Area

12' 9" x 22' 8" (3.89m x 6.90m)

Two windows to front, matching wall and base units with worktop over, inset 1.5 bowl sink unit with mixer tap over, tiled splashbacks, integrated electric oven and hob with cooker hood over, with radiator, wood effect flooring, spotlighting, doors to understairs storage cupboard, bathroom, and rear courtyard, with stairs to first floor landing.