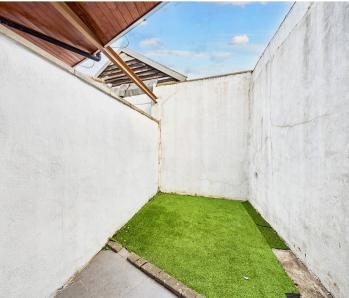

### Rear Garden

Enclosed courtyard garden, mainly laid to synthetic lawn, with patio area to the immediate rear.