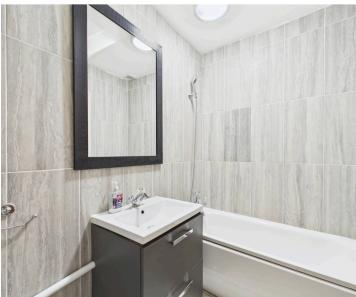

# Family Bathroom

4' 10" x 8' 1" (1.48m x 2.47m)

Bath with mixer tap and shower attachment over, low level W/C, wash basin with mixer tap over, with partial wall tiling, radiator, and tiled flooring.