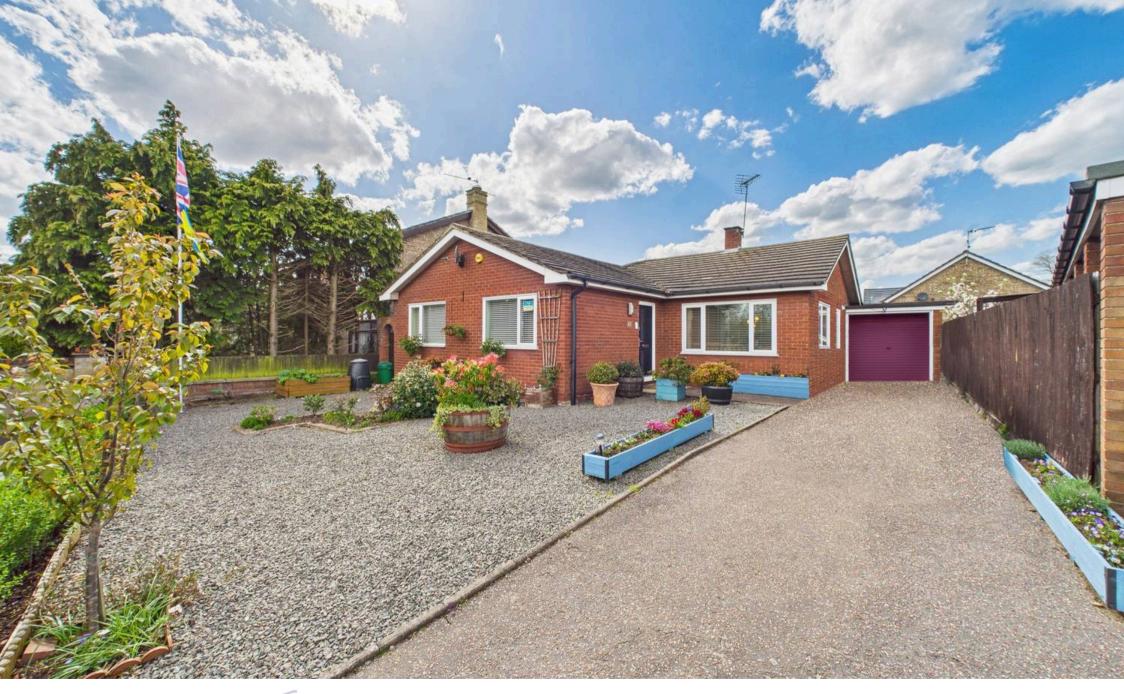

59 Churchill Road, Thetford In Excess of £325,000

# 59 Churchill Road

Thetford, IP24 2JZ

Step into this delightful Three-bedroom detached bungalow nestled in the sought-after location of Churchill Road. Boasting a well-equipped kitchen, three cosy bedrooms, a spacious lounge, and a dining room for entertaining, this property offers a blend of comfort and style. The bathroom and ensuite provide convenience, while the front and rear gardens, along with the garage and driveway, add to the charm of this detached residence. Don't miss out on this fantastic opportunity – call now to view and secure your place in this beautiful home!

#### Front Garden

The front garden is mainly laid to decorative stone with a selection of mature plants and pathways leading to the front and side doors.

## **Driveway**

The property offers ample off-road parking with driveway leading to the single garage.

## Garage

Up and over garage door to front with power and lights connected, window to side and single door to rear garden.