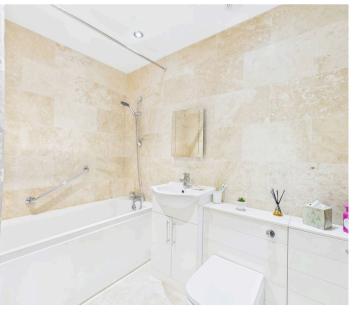

#### **Bathroom**

8' 4" x 5' 4" (2.54m x 1.63m)

Bath with mixer tap and shower attachment over, low-level WC with concealed cistern, vanity style wash basin with storage under, fully tiled walls and floor, heated towel rail and extractor fan.