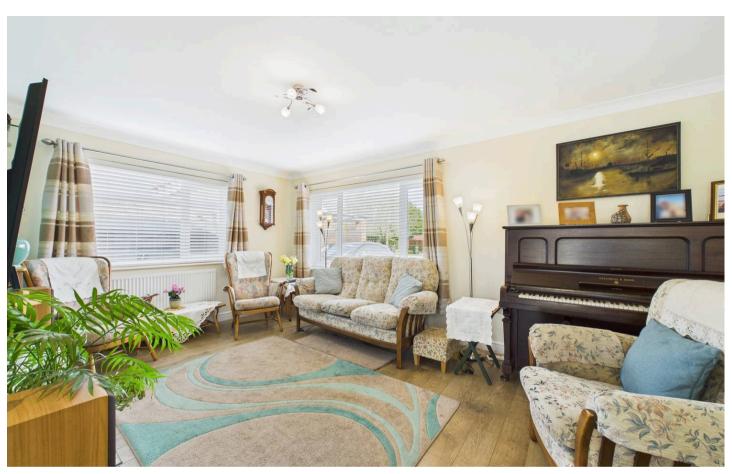

## Lounge

11' 0" x 17' 2" (3.36m x 5.23m)

Duel aspect lounge with windows to front and side, two radiators, laminate flooring, built in unit with space for wall mounted TV and floating glass shelves with built-in lighting.