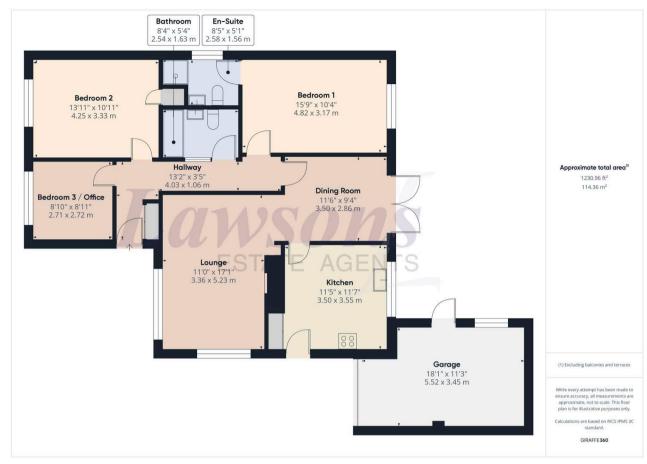

## Hallway

13' 3" x 3' 6" (4.03m x 1.06m)

Doors to all bedrooms, bathroom, dining room and storage cupboard, radiator, laminate flooring and loft hatch.

# **Dining Room**

11' 6" x 9' 5" (3.50m x 2.86m)

Laminate flooring, radiator, opening to lounge, door kitchen, and French doors to the rear garden.

## Lounge

11' 0" x 17' 2" (3.36m x 5.23m)

Duel aspect lounge with windows to front and side, two radiators, laminate flooring, built in unit with space for wall mounted TV and floating glass shelves with built-in lighting.

### Kitchen

11' 6" x 11' 8" (3.50m x 3.55m)

Window to rear, wall and base units with worktop over, inset one and a half bowl sink unit with mixer tap over, tiled splashback and tiled flooring. Built in double tower oven, electric hob with cooker hood over, space for washing machine, slimline dishwasher and fridge freezer, double doors to airing cupboard housing, the hot water cylinder and door to side leading to the driveway.

#### Bedroom 1

15' 10" x 10' 5" (4.82m x 3.17m)

Window to rear, radiator, carpet flooring and door to ensuite.

### **En-Suite**

8' 6" x 5' 1" (2.58m x 1.56m)

Window to side, shower cubicle with rainfall showerhead over, low-level WC, vanity style wash basin with storage under, fully tiled walls and floor and heated towel rail.

#### **Bedroom 2**

13' 11" x 10' 11" (4.25m x 3.33m)

Window to front, radiator, carpet flooring and built in storage cupboard.

## Bedroom 3 / Office

8' 11" x 8' 11" (2.71m x 2.72m)

Window to front, radiator, carpet flooring and built in shelving.

#### **Bathroom**

8' 4" x 5' 4" (2.54m x 1.63m)

Bath with mixer tap and shower attachment over, low-level WC with concealed cistern, vanity style wash basin with storage under, fully tiled walls and floor, heated towel rail and extractor fan.

## Garage

Up and over garage door to front with power and lights connected, window to side and single door to rear garden.