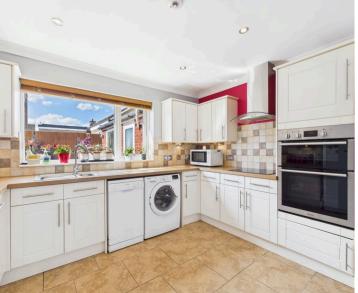

### Kitchen

11' 6" x 11' 8" (3.50m x 3.55m)

Window to rear, wall and base units with worktop over, inset one and a half bowl sink unit with mixer tap over, tiled splashback and tiled flooring. Built in double tower oven, electric hob with cooker hood over, space for washing machine, slimline dishwasher and fridge freezer, double doors to airing cupboard housing, the hot water cylinder and door to side leading to the driveway.