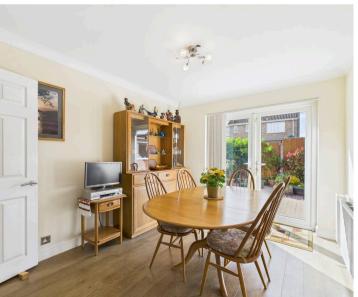

# **Dining Room**

11' 6" x 9' 5" (3.50m x 2.86m)

Laminate flooring, radiator, opening to lounge, door kitchen, and French doors to the rear garden.