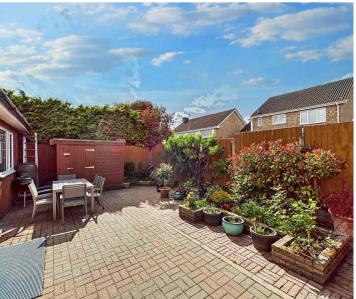

#### Rear Garden

The Beautiful low maintenance rear garden is mainly laid to block paving with raised planters offering a selection of mature plants, timber shed, further potting shed and door leading to the single garage.

## **Driveway**

The property offers ample off-road parking with driveway leading to the single garage.

## Garage

Up and over garage door to front with power and lights connected, window to side and single door to rear garden.