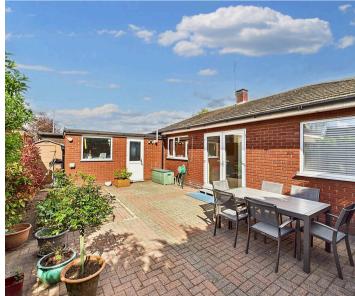

#### Rear Garden

The Beautiful low maintenance rear garden is mainly laid to block paving with raised planters offering a selection of mature plants, timber shed, further potting shed and door leading to the single garage.