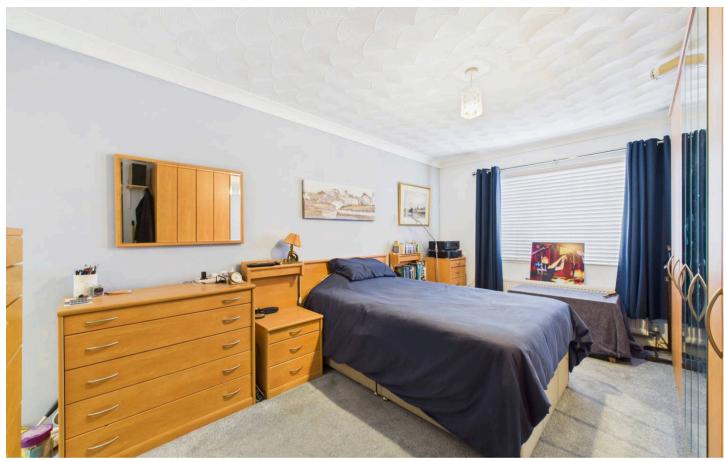

#### Bedroom 1

15' 10" x 10' 5" (4.82m x 3.17m)

Window to rear, radiator, carpet flooring and door to ensuite.

### **En-Suite**

8' 6" x 5' 1" (2.58m x 1.56m)

Window to side, shower cubicle with rainfall showerhead over, low-level WC, vanity style wash basin with storage under, fully tiled walls and floor and heated towel rail.