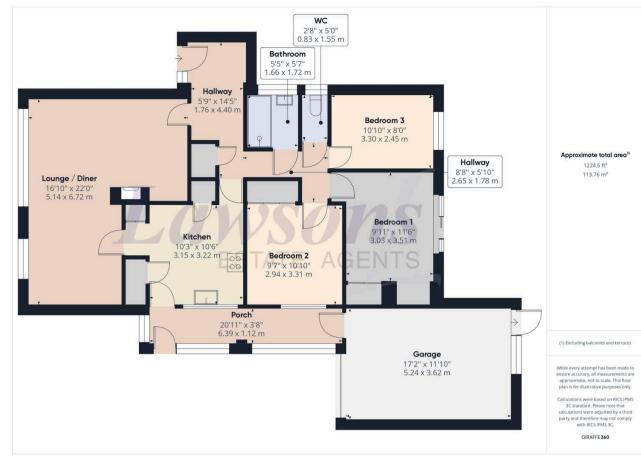

# Hallway

5' 9" x 14' 5" (1.76m x 4.40m)

Doors to lounge/diner, kitchen, all bedrooms, shower room, seperate WC, and airing cupboard housing the hot water cylinder, loft hatch and radiator.

# Lounge/Diner

16' 10" x 22' 1" (5.14m x 6.72m)

Two windows to front, two radiators, carpet flooring, brick fire surround, wall paneling and door to kitchen.

# Kitchen

10' 4" x 10' 7" (3.15m x 3.22m)

Window to side, wall and base units with worktop over, inset one bowl sink unit with mixer tap over, tiled splashback and vinyl flooring. Space for freestanding cooker with cooker hood over, washing machine and under counter fridge. Doors to two pantry style cupboards, further door to boiler cupboard housing the oil fired boiler and door to side porch leading to the driveway and garage.

# Bedroom 1

9' 11" x 11' 6" (3.03m x 3.51m)

Sliding patio door with side light window to the rear garden, radiator, carpet flooring and built in wardrobes.

# Bedroom 2

9' 8" x 10' 10" (2.94m x 3.31m)

Window to side, radiator and built in wardrobes.

## Bedroom 3

10' 10" x 8' 0" (3.30m x 2.45m)

Window to rear, radiator and carpet flooring.

## **Bathroom**

5' 5" x 5' 8" (1.66m x 1.72m)

Window to side, large shower cubicle with electric shower over, vanity style wash basin with storage under, radiator, wall panels and vinyl flooring.

# WC

2' 9" x 5' 1" (0.83m x 1.55m)

Window to side, low level WC and vinyl flooring.

# **Porch**

21' 0" x 3' 8" (6.39m x 1.12m)

Two windows to side, window to front, carpet flooring and doors to garage and side door leading to the driveway.

# Garage

Up and over door to front, power and lights connected, window to rear and doors to porch and rear garden.