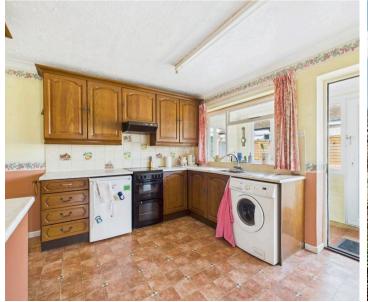

# Kitchen

10' 4" x 10' 7" (3.15m x 3.22m)

Window to side, wall and base units with worktop over, inset one bowl sink unit with mixer tap over, tiled splashback and vinyl flooring. Space for freestanding cooker with cooker hood over, washing machine and under counter fridge. Doors to two pantry style cupboards, further door to boiler cupboard housing the oil fired boiler and door to side porch leading to the driveway and garage.