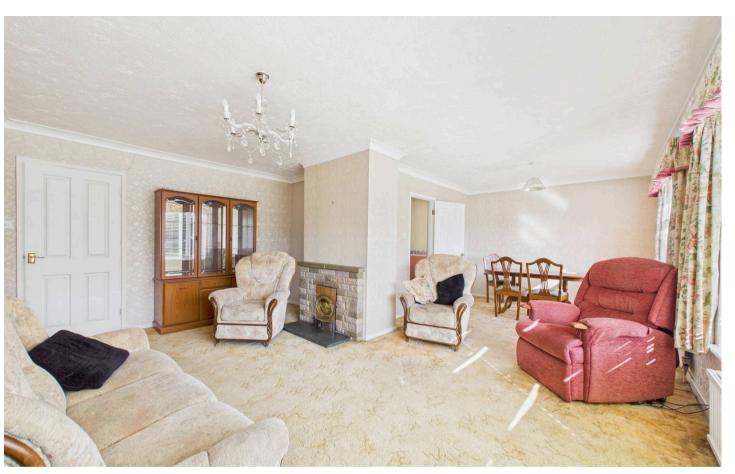

# Lounge/Diner

16' 10" x 22' 1" (5.14m x 6.72m)

Two windows to front, two radiators, carpet flooring, brick fire surround, wall paneling and door to kitchen.