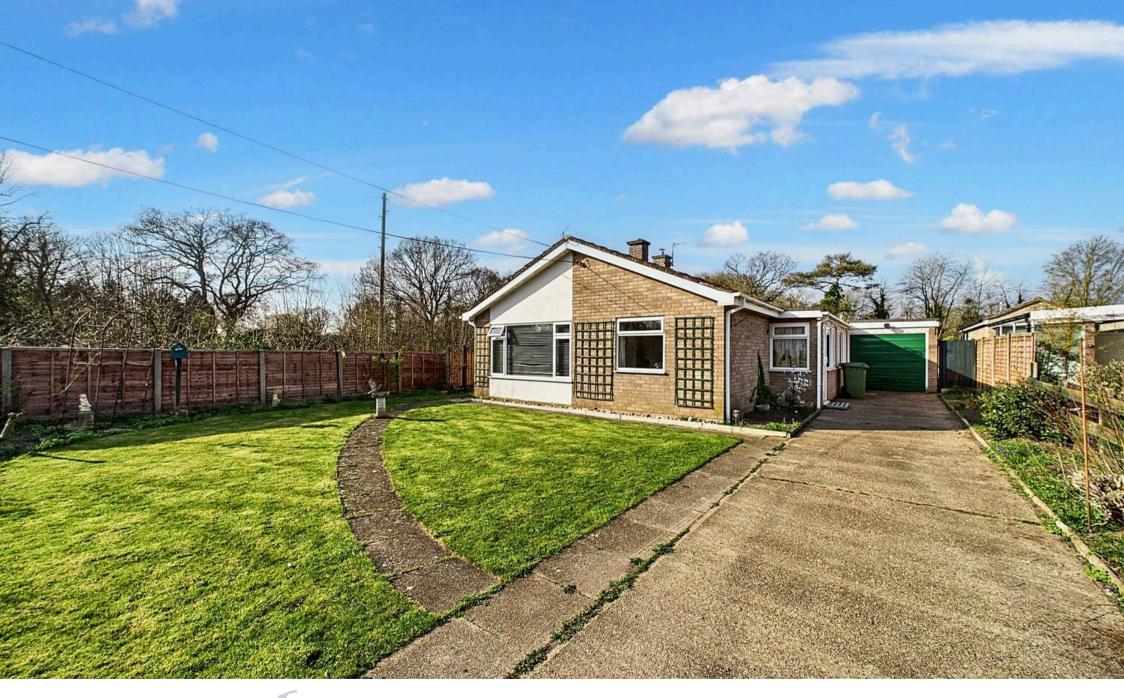

# **Avening Vicarage Road**

Great Hockham, IP24 1PE

Delighted to present this three Bedroom Detached Bungalow located in the highly sought-after area with breathtaking paddock views. This property boasts a spacious lounge/diner, a modern shower room, and a separate W/C, making it a perfect home. The generous rear garden, along with the large gated driveway and single garage, adds to the convenience this property offers. Chain-free, this home is ready and waiting for its new owners to make it their own. Don't miss out on this opportunity, call now to view!

# Driveway

The property offers gated off road parking with large driveway leading to the single garage.