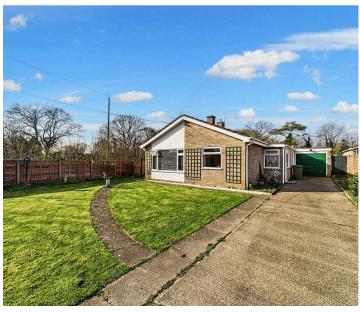

#### Front Garden

The front garden is mainly laid to lawn with a beautiful array of mature plant borders, secure by fencing with pathways leading to the front and side doors.

# Driveway

The property offers gated off road parking with large driveway leading to the single garage.