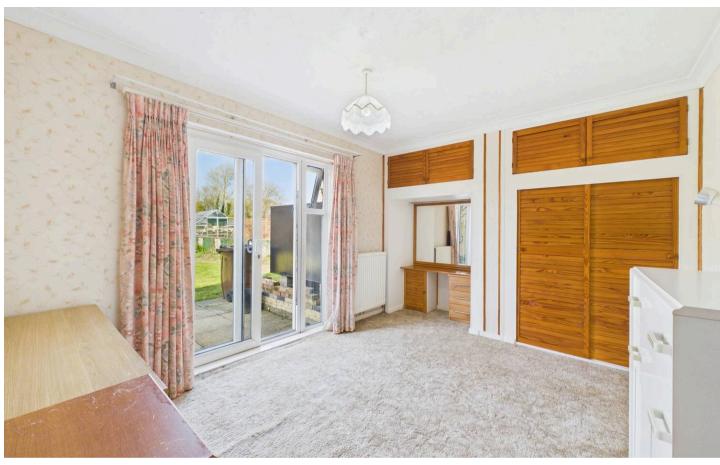

# Bedroom 1

9' 11" x 11' 6" (3.03m x 3.51m)

Sliding patio door with side light window to the rear garden, radiator, carpet flooring and built in wardrobes.

# Bedroom 2

9' 8" x 10' 10" (2.94m x 3.31m)

Window to side, radiator and built in wardrobes.