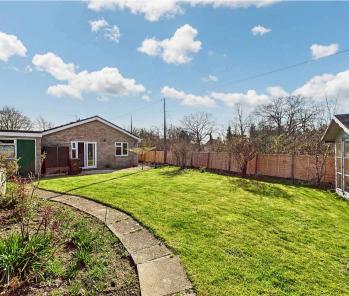

#### Rear Garden

The beautiful rear garden opens to a large patio area to the immediate rear, with stunning views over the paddocks to the side. The rest is mainly laid to lawn with mature plant boarders, oil tank, door to garage and gates returning to the front.