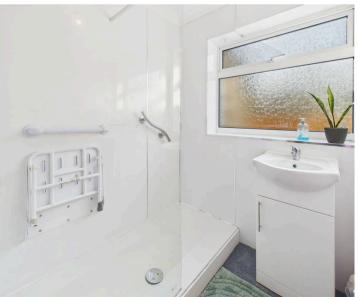

## **Bathroom**

5' 5" x 5' 8" (1.66m x 1.72m)

Window to side, large shower cubicle with electric shower over, vanity style wash basin with storage under, radiator, wall panels and vinyl flooring.