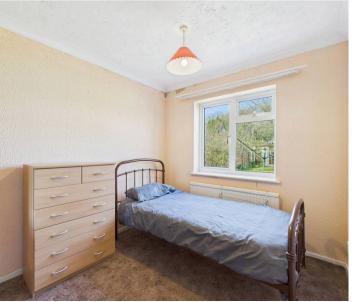

## Bedroom 3

10' 10" x 8' 0" (3.30m x 2.45m)

Window to rear, radiator and carpet flooring.