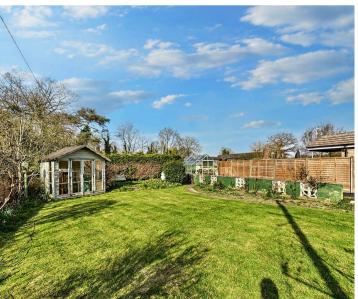

#### Rear Garden

The beautiful rear garden opens to a large patio area to the immediate rear, with stunning views over the paddocks to the side. The rest is mainly laid to lawn with mature plant boarders, oil tank, door to garage and gates returning to the front.

# Driveway

The property offers gated off road parking with large driveway leading to the single garage.

# Garage

Up and over door to front, power and lights connected, window to rear and doors to porch and rear garden.