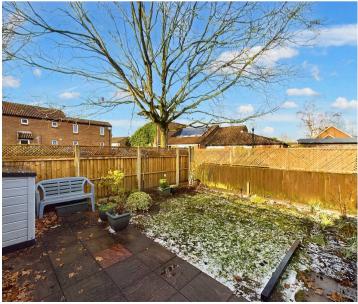

#### Front Garden

The beautiful enclosed front garden is mainly laid to lawn and patio with new style fencing round, selection of mature plant borders and pathway leading to the front door.