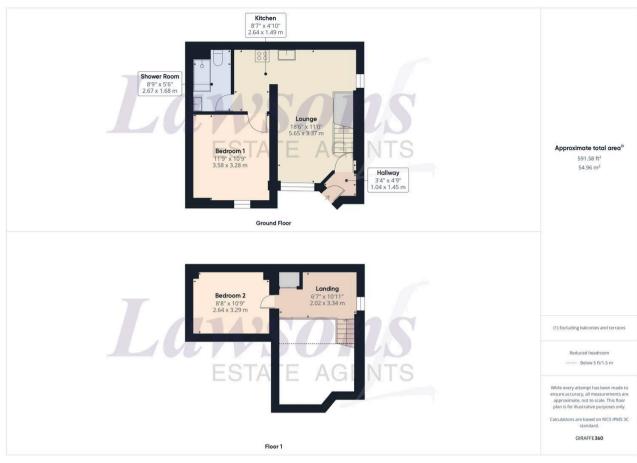

# Hallway

3' 5" x 4' 9" (1.04m x 1.45m)

Door to lounge and built in doormat.

# Lounge

18' 6" x 11' 1" (5.65m x 3.37m)

Window to front, carpet flooring, electric radiator, door to understairs storage cupboard, opening to kitchen and stairs to first floor landing.

## Kitchen

8' 8" x 4' 11" (2.64m x 1.49m)

Window to side, wall and base units with worktop over, inset one bowl sink unit with duel taps over, tiled splashback and vinyl flooring. Space for freestanding cooker, washing machine, and fridge freezer. Electric storage heater and doors to downstairs bedroom and shower room.

## Bedroom 1

11' 9" x 10' 9" (3.58m x 3.28m)

Window to front, electric radiator, and carpet flooring.

## **Shower Room**

8' 9" x 5' 6" (2.67m x 1.68m)

Large shower cubicle, low-level WC, wash basin, wall panelling, vinyl flooring and wall heater.

# Landing

6' 8" x 10' 11" (2.02m x 3.34m)

Window to side, doors to bedroom two and airing cupboard housing the hot water cylinder and carpet flooring.

# Bedroom 2

8' 8" x 10' 10" (2.64m x 3.29m)

Velux window to front and carpet flooring.