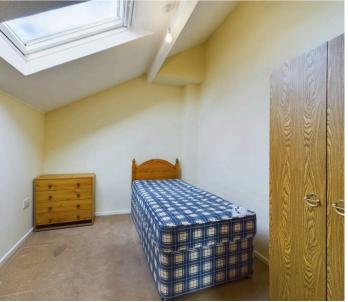

# Bedroom 2

8' 8" x 10' 10" (2.64m x 3.29m)

Velux window to front and carpet flooring.