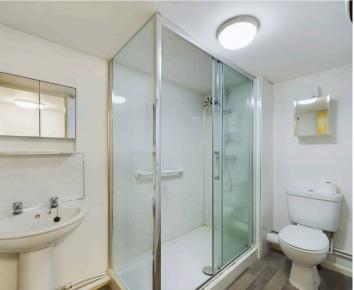

## **Shower Room**

8' 9" x 5' 6" (2.67m x 1.68m)

Large shower cubicle, low-level WC, wash basin, wall panelling, vinyl flooring and wall heater.