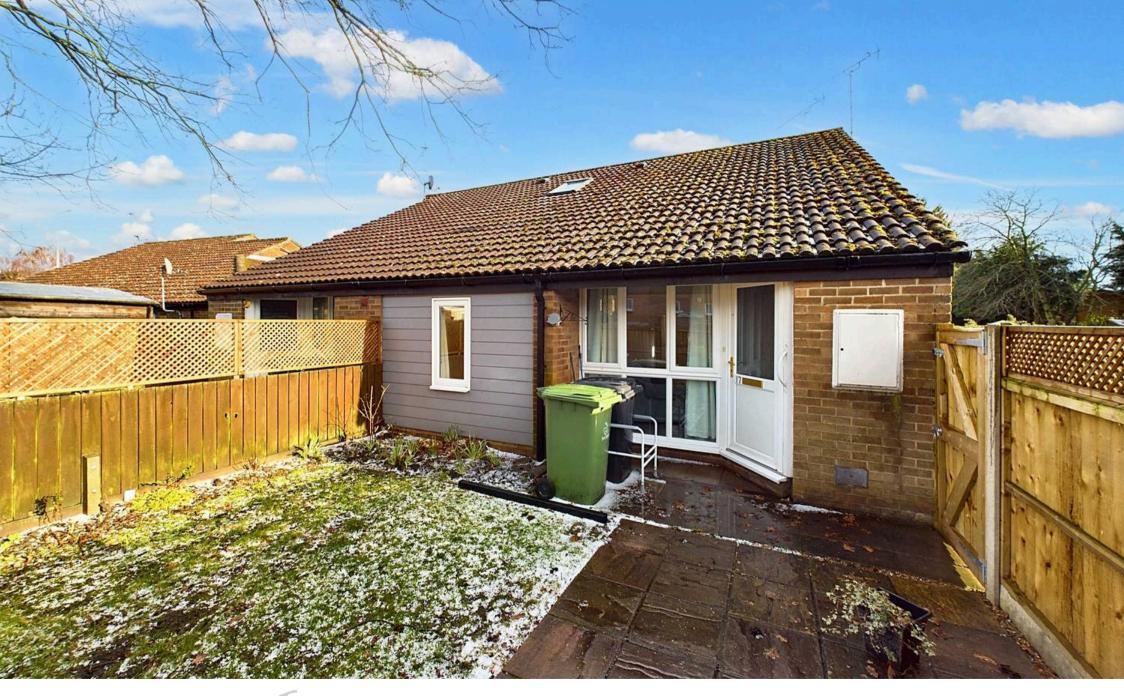

# 17 Tithing Close

Thetford, IP24 2LU

GUIDE PRICE £170,000 - £180,000. We are thrilled to present this delightful 2-bedroom terraced house to the market. Boasting a CHAIN FREE status, this property offers convenient ground floor living, perfect for those seeking a low-maintenance lifestyle. The open plan layout enhances the living space. Situated close to the town centre and train station, this home is ideal for commuters and those looking for easy access to amenities. With its enclosed front garden and allocated parking, this property presents a great opportunity for a first-time buyer. Don't miss out - call now to view and secure your chance to own this gem!

#### Front Garden

The beautiful enclosed front garden is mainly laid to lawn and patio with new style fencing round, selection of mature plant borders and pathway leading to the front door.

# Allocated parking

The property offers off road parking with one allocated parking space located to the front.