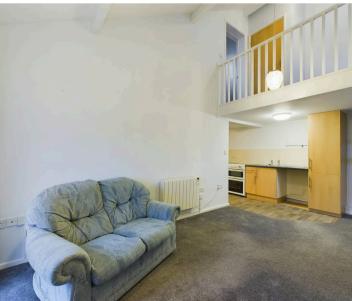

# Lounge

18' 6" x 11' 1" (5.65m x 3.37m)

Window to front, carpet flooring, electric radiator, door to understairs storage cupboard, opening to kitchen and stairs to first floor landing.