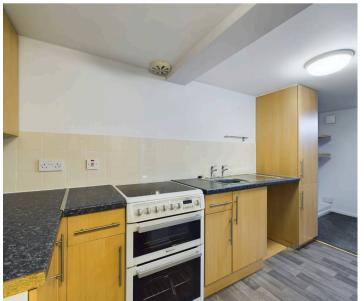

## Kitchen

8' 8" x 4' 11" (2.64m x 1.49m)

Window to side, wall and base units with worktop over, inset one bowl sink unit with duel taps over, tiled splashback and vinyl flooring. Space for freestanding cooker, washing machine, and fridge freezer. Electric storage heater and doors to downstairs bedroom and shower room.