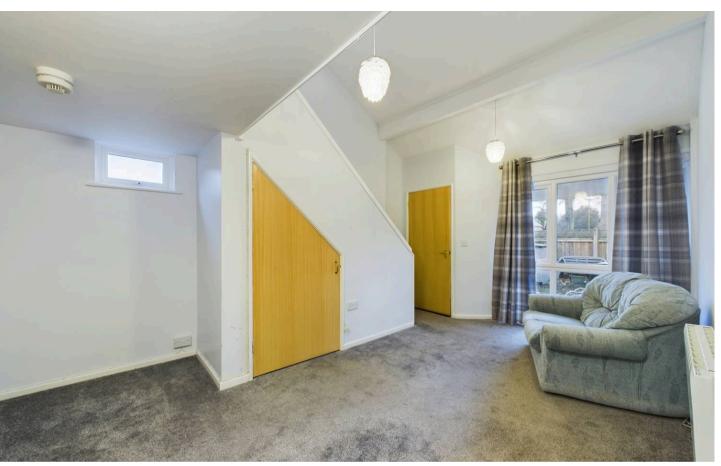

# Lounge

18' 6" x 11' 1" (5.65m x 3.37m)

Window to front, carpet flooring, electric radiator, door to understairs storage cupboard, opening to kitchen and stairs to first floor landing.