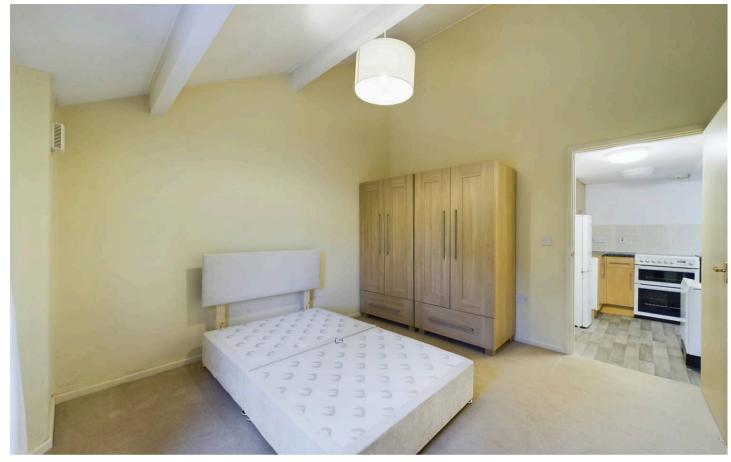

## Bedroom 1

11' 9" x 10' 9" (3.58m x 3.28m)

Window to front, electric radiator, and carpet flooring.