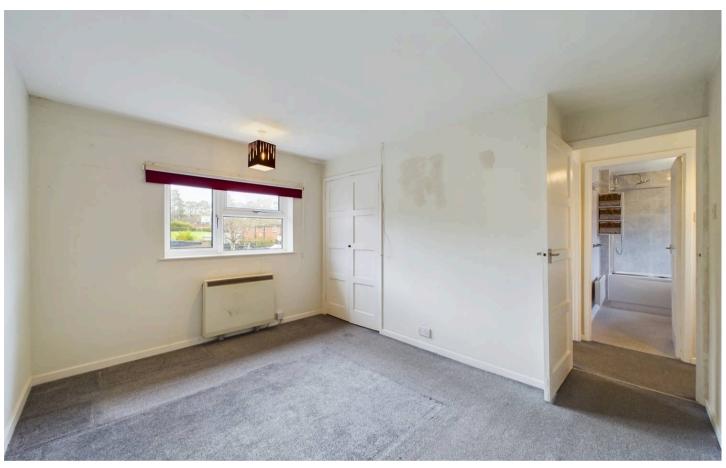

### Bedroom 1

9' 3" x 12' 1" (2.83m x 3.69m)

Window to rear, built-in wardrobe and separate storage cupboard, with electric radiator, and carpet flooring.

#### Bedroom 2

12' 1" x 9' 2" (3.68m x 2.80m)

Window to rear, built-in wardrobe, electric radiator,