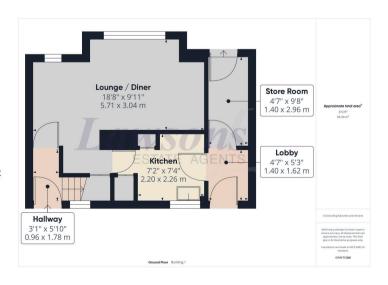

## Hallway

3' 2" x 5' 10" (0.96m x 1.78m)

Window to front, door to lounge / diner, with electric radiator, carpet flooring, and stairs to first floor landing.

## Lounge / Diner

18' 9" x 10' 0" (5.71m x 3.04m)

Two windows to rear, feature electric fire, with electric radiator, carpet flooring, and doors to kitchen and under stairs storage cupboard.

#### **Kitchen**

7' 3" x 7' 5" (2.20m x 2.26m)

Window to front, matching wall and base units with worktop over, inset I bowl sink unit with mixer tap over, space for freestanding cooker, fridge / freezer, and washing machine, with further built-in storage cupboards, wood effect vinyl flooring, and door to lobby.

## Lobby

4' 7" x 5' 4" (1.40m x 1.62m)

Doors to front & storage room, with wood effect vinyl flooring.

## Store Room

4' 7" x 9' 9" (1.40m x 2.96m)

Door to rear garden, with mains power and lighting.