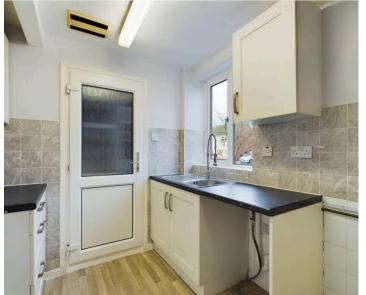

#### **Kitchen**

7' 3" x 7' 5" (2.20m x 2.26m)

Window to front, matching wall and base units with worktop over, inset I bowl sink unit with mixer tap over, space for freestanding cooker, fridge / freezer, and washing machine, with further built-in storage cupboards, wood effect vinyl flooring, and door to lobby.