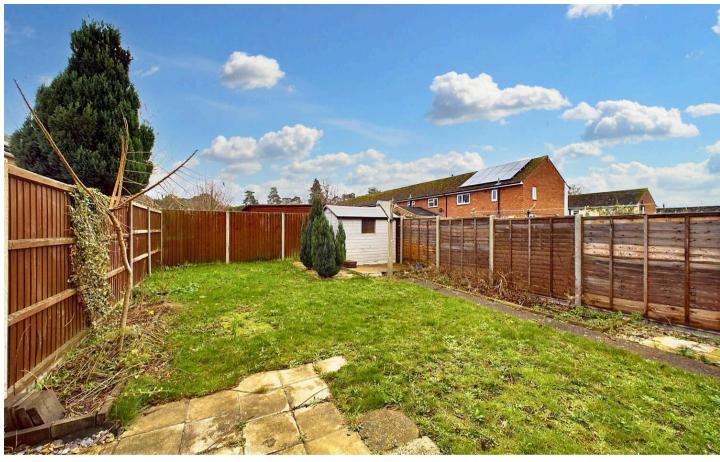

#### **REAR GARDEN**

Enclosed rear garden, mainly laid to lawn, with patio area, decking area, space for a garden shed, and mature shrubs.