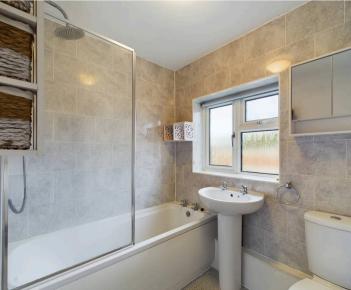

## First Floor Landing

2' 11" x 5' 10" (0.90m x 1.79m)

Doors to both bedrooms and family bathroom, with carpet flooring, and further door to airing cupboard housing the hot water cylinder.