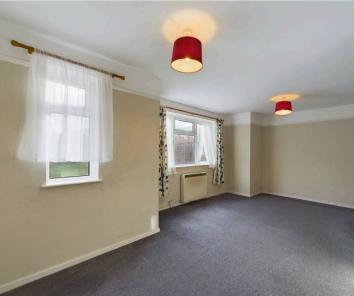

## Lounge / Diner

18' 9" x 10' 0" (5.71m x 3.04m)

Two windows to rear, feature electric fire, with electric radiator, carpet flooring, and doors to kitchen and under stairs storage cupboard.