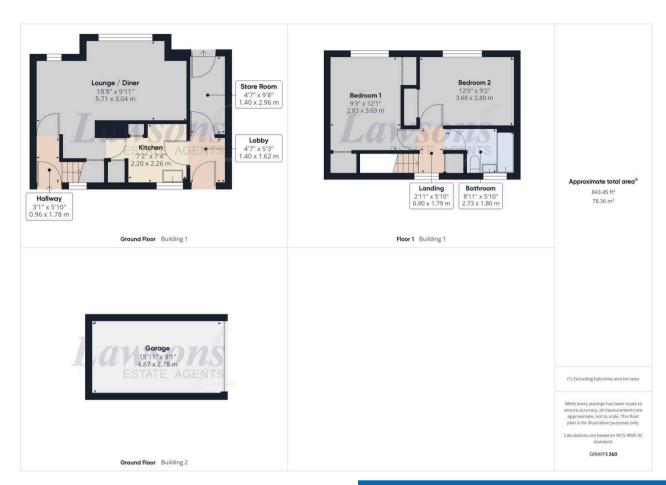

## Hallway

3' 2" x 5' 10" (0.96m x 1.78m)

Window to front, door to lounge / diner, with electric radiator, carpet flooring, and stairs to first floor landing.

## Lounge / Diner

18' 9" x 10' 0" (5.71m x 3.04m)

Two windows to rear, feature electric fire, with electric radiator, carpet flooring, and doors to kitchen and under stairs storage cupboard.

#### **Kitchen**

7' 3" x 7' 5" (2.20m x 2.26m)

Window to front, matching wall and base units with worktop over, inset I bowl sink unit with mixer tap over, space for freestanding cooker, fridge / freezer, and washing machine, with further built-in storage cupboards, wood effect vinyl flooring, and door to lobby.

## Lobby

4' 7" x 5' 4" (1.40m x 1.62m)

Doors to front & storage room, with wood effect vinyl flooring.

## Store Room

4' 7" x 9' 9" (1.40m x 2.96m)

Door to rear garden, with mains power and lighting.

## First Floor Landing

2' 11" x 5' 10" (0.90m x 1.79m)

Doors to both bedrooms and family bathroom, with carpet flooring, and further door to airing cupboard housing the hot water cylinder.

### Bedroom 1

9' 3" x 12' 1" (2.83m x 3.69m)

Window to rear, built-in wardrobe and separate storage cupboard, with electric radiator, and carpet flooring.

#### Bedroom 2

12' 1" x 9' 2" (3.68m x 2.80m)

Window to rear, built-in wardrobe, electric radiator,

#### **GARAGE EN BLOC**

1 Parking Space

The property benefits from a nearby garage en-block, with an up and over door to front.