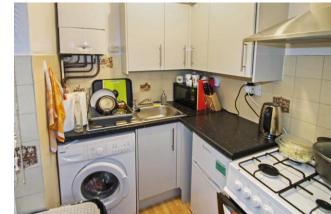

## Accommodation

The accommodation briefly comprises of communal entrance leading into the communal hallway with own front door into the flats entrance hallway. From here is the well presented lounge which benefits from patio doors to the garden and wood effect laminate flooring. An archway leads onto the kitchen which has wall units, gas cooker point, plumbing for washing machine, a new wall mounted 'combi' boiler and a fridge. The front aspect bedroom has a built in cupboard and the bathroom comprises of a three piece white suite, an electric shower, part tiled walls and laminate flooring.