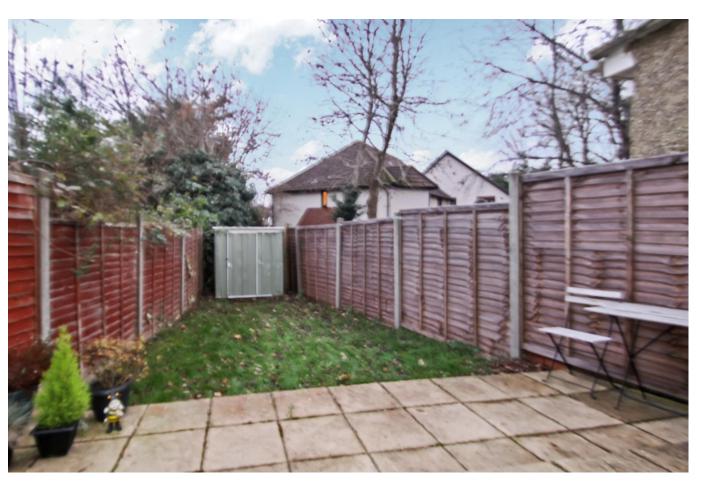

## Halsbury Road East Northolt UB5 4PY

Price Guide: Monthly Rental Of £1,300

Bennett Holmes are pleased to offer this well presented one bedroom ground floor flat situated in a popular residential location in Northolt with it's own private rear garden. The property is within easy reach of Northolt Park's British Railway Line Station and of Sudbury Hills shopping and transport facilities to include the Piccadilly Line. Other benefits include a private rear garden, double glazing and gas central heating. The property is offered unfurnished and available 19th June.

- ONE BEDROOM
- OWN PRIVATE REAR GARDEN
- GROUND FLOOR FLAT
- CLOSE TO NORTHOLT PARK STATION
- DOUBLE GLAZING
- GAS CENTRAL HEATING
- UNFURNISHED
- AVAILABLE 19TH JUNE

The property has its own private south facing rear garden, which is laid to lawn with a patio area and storage shed. To the front is an off street parking space for one car.