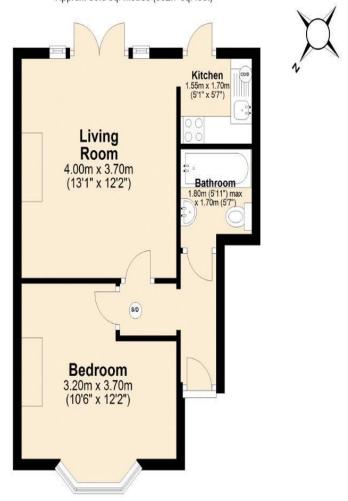

#### **Ground Floor Flat**

Approx. 35.6 sq. metres (382.7 sq. feet)

#### Total area: approx. 35.6 sq. metres (382.7 sq. feet)

This plan is for illustration purposes only and should be used as such by any prospective purchaser. Whilst every attempt has been made to ensure the accuracy of the floor plan contained here, measurements of doors, windows, rooms and any other items are approximate and no responsibility is taken for any error, omission or mis-statement.

## Accommodation

The accommodation briefly comprises of communal entrance leading into the communal hallway with own front door into the flats entrance hallway. From here is the well presented lounge which benefits from patio doors to the garden and wood effect laminate flooring. An archway leads onto the kitchen which has wall units, gas cooker point, plumbing for washing machine, a new wall mounted 'combi' boiler and a fridge. The front aspect bedroom has a built in cupboard and the bathroom comprises of a three piece white suite, an electric shower, part tiled walls and laminate flooring.