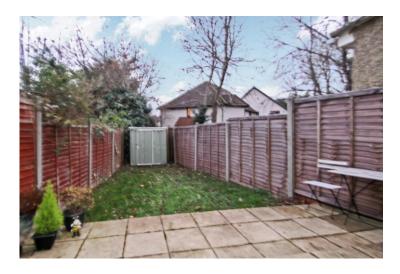

The property has its own private south facing rear garden, which is laid to lawn with a patio area and storage shed. To the front is an off street parking space for one car.