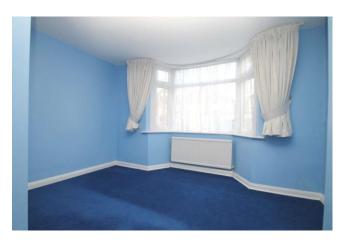

## Accommodation

The accommodation briefly comprises of communal entrance leading into the communal hallway with own front door into the flats entrance hallway. From here is the well presented lounge which benefits from patio doors to the garden and wood effect laminate flooring. An archway leads onto the kitchen which has wall units, gas cooker point, plumbing for washing machine, a new wall mounted 'combi' boiler and a fridge. The front aspect bedroom has a built in cupboard and the bathroom comprises of a three piece white suite, an electric shower, part tiled walls and laminate flooring.