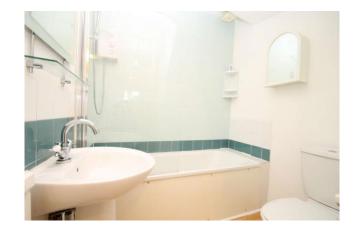

## Accommodation

The accommodation briefly comprises of communal entrance leading into the communal hallway with own front door into the flats entrance hallway. From here is the well presented lounge which benefits from patio doors to the garden and wood effect laminate flooring. An archway leads onto the kitchen which has wall units, gas cooker point, plumbing for washing machine, a new wall mounted 'combi' boiler and a fridge. The front aspect bedroom has a built in cupboard and the bathroom comprises of a three piece white suite, an electric shower, part tiled walls and laminate flooring.