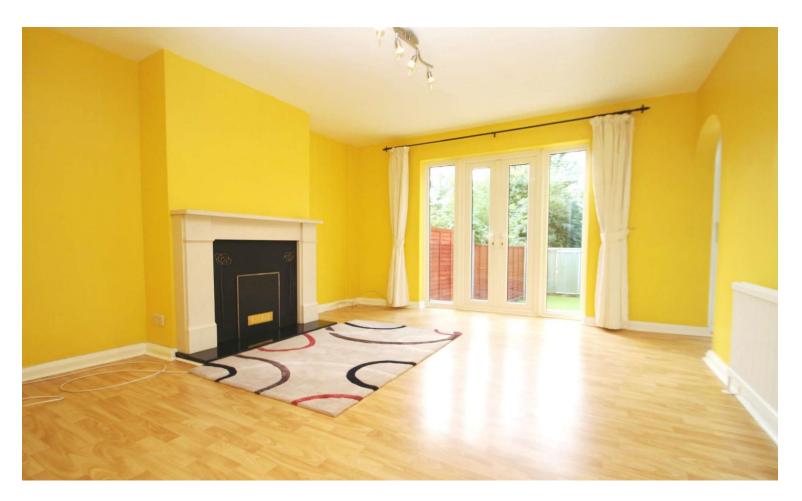

## Accommodation

The accommodation briefly comprises of communal entrance leading into the communal hallway with own front door into the flats entrance hallway. From here is the well presented lounge which benefits from patio doors to the garden and wood effect laminate flooring. An archway leads onto the kitchen which has wall units, gas cooker point, plumbing for washing machine, a new wall mounted 'combi' boiler and a fridge. The front aspect bedroom has a built in cupboard and the bathroom comprises of a three piece white suite, an electric shower, part tiled walls and laminate flooring.