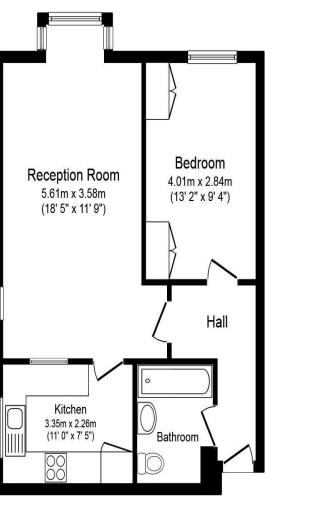

## Jasmin Close Northwood HA6 1DQ

Price Guide: Monthly Rental Of £1,000

**Floor Plan** 

Total floor area 53.0 sq. m. (570 sq. ft.) approx This plan is for illustration purposes only and may not be representative of the property. Plan not to scale.

## Jasmin Close Northwood HA6 1DQ

Price Guide: Monthly Rental Of £1,000

bennettholmes.com