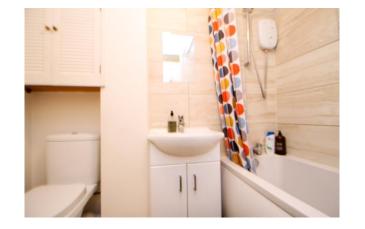

## Accommodation

This bright and spacious top floor apartment has been recently redecorated, accommodation briefly comprises, communal entrance leading to own front door with entry phone system, entrance hallway with access to loft, bright double aspect reception room, newly fitted kitchen with gas hob, stainless steel extractor hood and electric cooker, integrated washer dryer, fridge and freezer and wall mounted combination boiler. Double bedroom with range of fitted wardrobes, and a three piece bathroom suite. Outside there are well maintained communal gardens, allocated off street parking and ample visitor parking. Unfurnished. Available 10th April 2021.