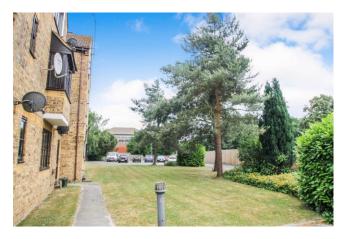

## Accommodation

This bright and spacious top floor apartment has been recently redecorated, accommodation briefly comprises, communal entrance leading to own front door with entry phone system, entrance hallway with access to loft, bright double aspect reception room, newly fitted kitchen with gas hob, stainless steel extractor hood and electric cooker, integrated washer dryer, fridge and freezer and wall mounted combination boiler. Double bedroom with range of fitted wardrobes, and a three piece bathroom suite. Outside there are well maintained communal gardens, allocated off street parking and ample visitor parking. Unfurnished. Available 10th April 2021.

- SPACIOUS ONE BED FLAT
- TOP FLOOR
- NEWLY FITTED KITCHEN
- AVAILABLE 10TH APRIL 2021
- UNFURNISHED
- REDECORATED
- DOUBLE GLAZING + GAS CENTRAL HEATING
- ALLOCATED PARKING