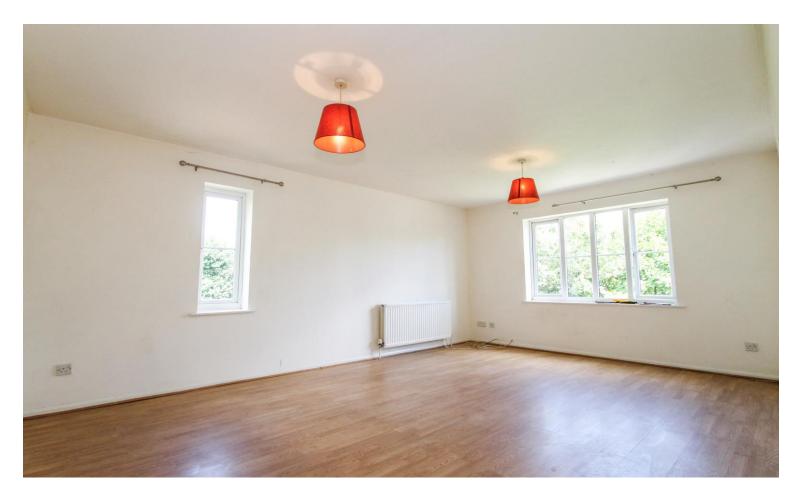

## Accommodation

This bright and spacious top floor apartment has been recently redecorated, accommodation briefly comprises, communal entrance leading to own front door with entry phone system, entrance hallway with access to loft, bright double aspect reception room, newly fitted kitchen with gas hob, stainless steel extractor hood and electric cooker, integrated washer dryer, fridge and freezer and wall mounted combination boiler. Double bedroom with range of fitted wardrobes, and a three piece bathroom suite. Outside there are well maintained communal gardens, allocated off street parking and ample visitor parking. Unfurnished. Available 10th April 2021.