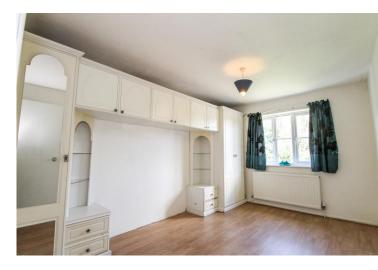

## Accommodation

This bright and spacious top floor apartment has been recently redecorated, accommodation briefly comprises, communal entrance leading to own front door with entry phone system, entrance hallway with access to loft, bright double aspect reception room, newly fitted kitchen with gas hob, stainless steel extractor hood and electric cooker, integrated washer dryer, fridge and freezer and wall mounted combination boiler. Double bedroom with range of fitted wardrobes, and a three piece bathroom suite. Outside there are well maintained communal gardens, allocated off street parking and ample visitor parking. Unfurnished. Available 10th April 2021.

- SPACIOUS ONE BED FLAT
- TOP FLOOR
- NEWLY FITTED KITCHEN
- AVAILABLE 10TH APRIL 2021
- UNFURNISHED
- REDECORATED
- DOUBLE GLAZING + GAS CENTRAL HEATING
- ALLOCATED PARKING