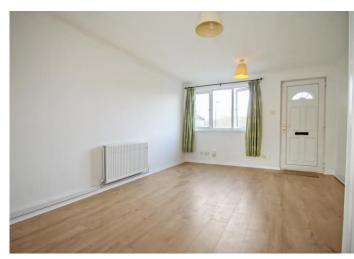

## Accommodation

The accommodation briefly comprises a double glazed front door leading in to the front aspect lounge with laminated wooden flooring. The lounge leads on the fitted kitchen with a range of base and eye level units, a freestanding gas oven, washing machine and fridge freezer. The kitchen has a double glazed door to the rear garden and stairs that lead to the first floor. To the first floor there is a landing with a hatch to the loft space and doors to both the bedrooms and family bathroom. Both bedrooms have laminated flooring and the family bathroom comprises a panel enclosed bath with a mixer tap and shower attachment, low level w.c. and a wash hand basin. Outside there is both front and rear gardens and communal parking for residents at the rear.