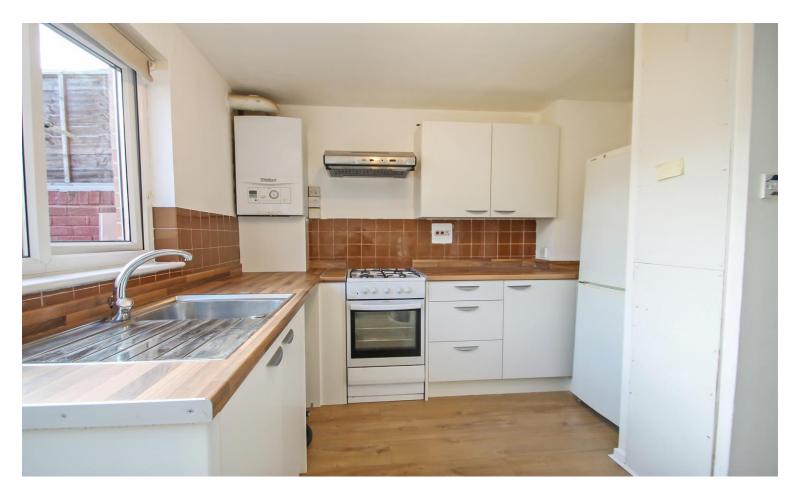

## Accommodation

The accommodation briefly comprises a double glazed front door leading in to the front aspect lounge with laminated wooden flooring. The lounge leads on the fitted kitchen with a range of base and eye level units, a freestanding gas oven, washing machine and fridge freezer. The kitchen has a double glazed door to the rear garden and stairs that lead to the first floor. To the first floor there is a landing with a hatch to the loft space and doors to both the bedrooms and family bathroom. Both bedrooms have laminated flooring and the family bathroom comprises a panel enclosed bath with a mixer tap and shower attachment, low level w.c. and a wash hand basin. Outside there is both front and rear gardens and communal parking for residents at the rear.