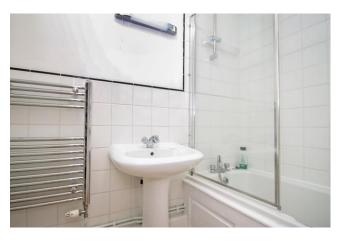

## Accommodation

The accommodation briefly comprises a double glazed front door leading in to the front aspect lounge with laminated wooden flooring. The lounge leads on the fitted kitchen with a range of base and eye level units, a freestanding gas oven, washing machine and fridge freezer. The kitchen has a double glazed door to the rear garden and stairs that lead to the first floor. To the first floor there is a landing with a hatch to the loft space and doors to both the bedrooms and family bathroom. Both bedrooms have laminated flooring and the family bathroom comprises a panel enclosed bath with a mixer tap and shower attachment, low level w.c. and a wash hand basin. Outside there is both front and rear gardens and communal parking for residents at the rear.