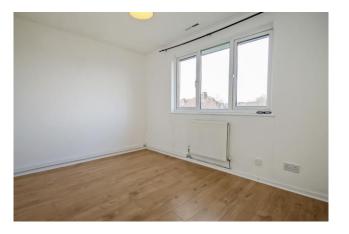

## Accommodation

The accommodation briefly comprises a double glazed front door leading in to the front aspect lounge with laminated wooden flooring. The lounge leads on the fitted kitchen with a range of base and eye level units, a freestanding gas oven, washing machine and fridge freezer. The kitchen has a double glazed door to the rear garden and stairs that lead to the first floor. To the first floor there is a landing with a hatch to the loft space and doors to both the bedrooms and family bathroom. Both bedrooms have laminated flooring and the family bathroom comprises a panel enclosed bath with a mixer tap and shower attachment, low level w.c. and a wash hand basin. Outside there is both front and rear gardens and communal parking for residents at the rear.