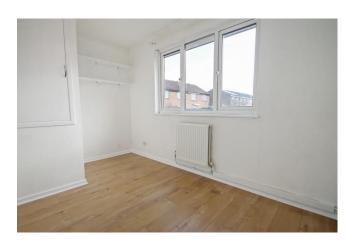

## Accommodation

The accommodation briefly comprises a double glazed front door leading in to the front aspect lounge with laminated wooden flooring. The lounge leads on the fitted kitchen with a range of base and eye level units, a freestanding gas oven, washing machine and fridge freezer. The kitchen has a double glazed door to the rear garden and stairs that lead to the first floor. To the first floor there is a landing with a hatch to the loft space and doors to both the bedrooms and family bathroom. Both bedrooms have laminated flooring and the family bathroom comprises a panel enclosed bath with a mixer tap and shower attachment, low level w.c. and a wash hand basin. Outside there is both front and rear gardens and communal parking for residents at the rear.