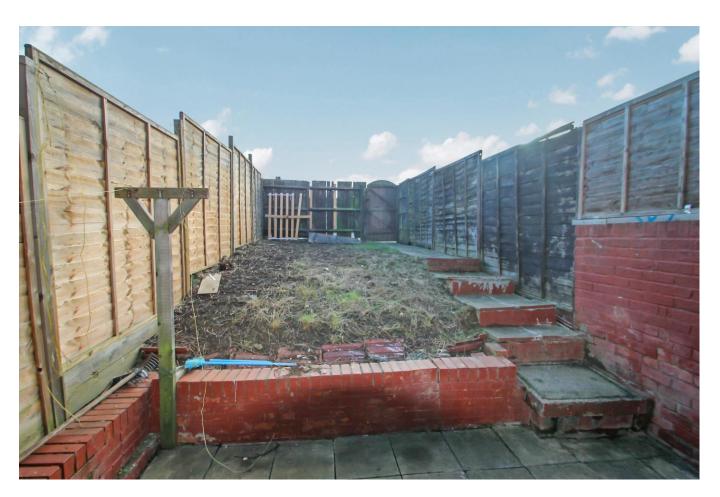

## Accommodation

The accommodation briefly comprises a double glazed front door leading in to the front aspect lounge with laminated wooden flooring. The lounge leads on the fitted kitchen with a range of base and eye level units, a freestanding gas oven, washing machine and fridge freezer. The kitchen has a double glazed door to the rear garden and stairs that lead to the first floor. To the first floor there is a landing with a hatch to the loft space and doors to both the bedrooms and family bathroom. Both bedrooms have laminated flooring and the family bathroom comprises a panel enclosed bath with a mixer tap and shower attachment, low level w.c. and a wash hand basin. Outside there is both front and rear gardens and communal parking for residents at the rear.