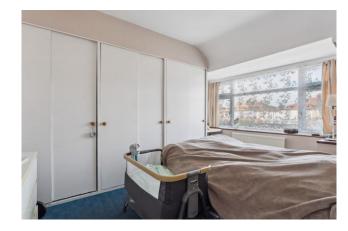

## Accommodation

The accommodation briefly comprises a porch opening to the front door. The front door opens to the entrance hall with doors to the front aspect living room, rear aspect dining room, downstairs we and the kitchen. The kitchen is fitted with wall and base level units, a sink and drainer, a cooker point, plumbing for a washing machine, tumble dryer and there is space for a fridge/ freezer and a door to the rear garden. The dining room also has sliding patio doors to the rear garden. Stairs lead to the first floor landing with doors to three bedrooms and the family bathroom. There are two double bedrooms and one single bedroom. The bathroom comprises a white three piece suite; a panel enclosed bath with an electric shower attachment, hand wash basin and WC.