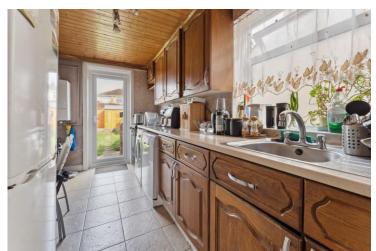

## Accommodation

The accommodation briefly comprises a porch opening to the front door. The front door opens to the entrance hall with doors to the front aspect living room, rear aspect dining room, downstairs we and the kitchen. The kitchen is fitted with wall and base level units, a sink and drainer, a cooker point, plumbing for a washing machine, tumble dryer and there is space for a fridge/ freezer and a door to the rear garden. The dining room also has sliding patio doors to the rear garden. Stairs lead to the first floor landing with doors to three bedrooms and the family bathroom. There are two double bedrooms and one single bedroom. The bathroom comprises a white three piece suite; a panel enclosed bath with an electric shower attachment, hand wash basin and WC.