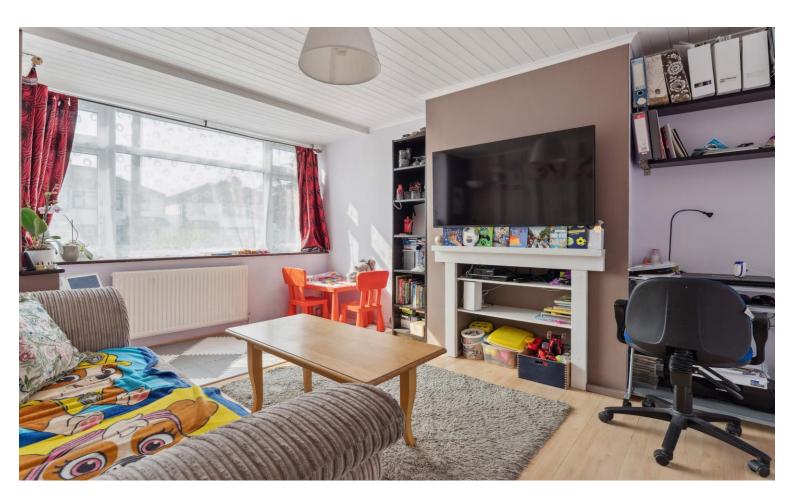

## Accommodation

The accommodation briefly comprises a porch opening to the front door. The front door opens to the entrance hall with doors to the front aspect living room, rear aspect dining room, downstairs we and the kitchen. The kitchen is fitted with wall and base level units, a sink and drainer, a cooker point, plumbing for a washing machine, tumble dryer and there is space for a fridge/ freezer and a door to the rear garden. The dining room also has sliding patio doors to the rear garden. Stairs lead to the first floor landing with doors to three bedrooms and the family bathroom. There are two double bedrooms and one single bedroom. The bathroom comprises a white three piece suite; a panel enclosed bath with an electric shower attachment, hand wash basin and WC.