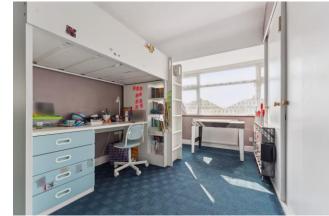

## Accommodation

The accommodation briefly comprises a porch opening to the front door. The front door opens to the entrance hall with doors to the front aspect living room, rear aspect dining room, downstairs we and the kitchen. The kitchen is fitted with wall and base level units, a sink and drainer, a cooker point, plumbing for a washing machine, tumble dryer and there is space for a fridge/ freezer and a door to the rear garden. The dining room also has sliding patio doors to the rear garden. Stairs lead to the first floor landing with doors to three bedrooms and the family bathroom. There are two double bedrooms and one single bedroom. The bathroom comprises a white three piece suite; a panel enclosed bath with an electric shower attachment, hand wash basin and WC.