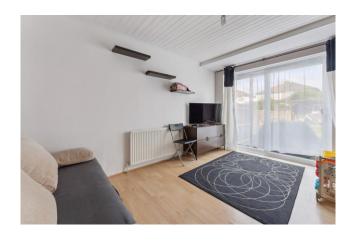

## Accommodation

The accommodation briefly comprises a porch opening to the front door. The front door opens to the entrance hall with doors to the front aspect living room, rear aspect dining room, downstairs we and the kitchen. The kitchen is fitted with wall and base level units, a sink and drainer, a cooker point, plumbing for a washing machine, tumble dryer and there is space for a fridge/ freezer and a door to the rear garden. The dining room also has sliding patio doors to the rear garden. Stairs lead to the first floor landing with doors to three bedrooms and the family bathroom. There are two double bedrooms and one single bedroom. The bathroom comprises a white three piece suite; a panel enclosed bath with an electric shower attachment, hand wash basin and WC.