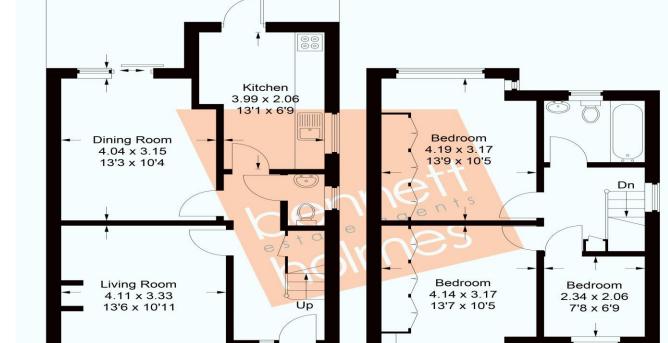

## Wood End Way Approximate Gross Internal Area Ground Floor = 48.7 sq m / 524 sq ft First Floor = 40.7 sq m / 438 sq ft Total = 89.4 sq m / 962 sq ft Garden 14.94 x 6.71 49'0 x 22'0

This plan is for layout guidance only. Not drawn to scale unless stated. Windows and door openings are approximate. Whilst every care is taken in the preparation of this plan, please check all dimensions, shapes and compass bearings before making any decisions reliant upon them.

## Accommodation

The accommodation briefly comprises a porch opening to the front door. The front door opens to the entrance hall with doors to the front aspect living room, rear aspect dining room, downstairs we and the kitchen. The kitchen is fitted with wall and base level units, a sink and drainer, a cooker point, plumbing for a washing machine, tumble dryer and there is space for a fridge/ freezer and a door to the rear garden. The dining room also has sliding patio doors to the rear garden. Stairs lead to the first floor landing with doors to three bedrooms and the family bathroom. There are two double bedrooms and one single bedroom. The bathroom comprises a white three piece suite; a panel enclosed bath with an electric shower attachment, hand wash basin and WC.