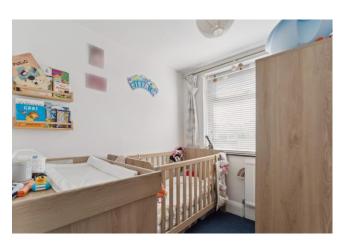

## Accommodation

The accommodation briefly comprises a porch opening to the front door. The front door opens to the entrance hall with doors to the front aspect living room, rear aspect dining room, downstairs we and the kitchen. The kitchen is fitted with wall and base level units, a sink and drainer, a cooker point, plumbing for a washing machine, tumble dryer and there is space for a fridge/ freezer and a door to the rear garden. The dining room also has sliding patio doors to the rear garden. Stairs lead to the first floor landing with doors to three bedrooms and the family bathroom. There are two double bedrooms and one single bedroom. The bathroom comprises a white three piece suite; a panel enclosed bath with an electric shower attachment, hand wash basin and WC.