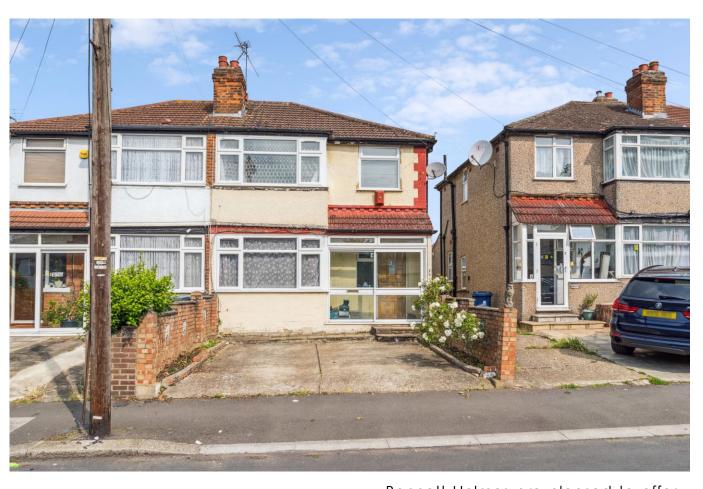

## Wood End Way Northolt UB5 4QQ

Price Guide: £550,000

Bennett Holmes are pleased to offer this three bedroom semi detached house situated on a residential road in Northolt. The property is within 0.8 miles to Sudbury Hill's shopping and transport facilities to include the Piccadilly line station. Within 1 mile to Northolt's Central line station and 1.1 miles to Greenford Central line and train station. Other benefits include two reception rooms, a downstairs WC, gas central heating, double glazed windows, off street parking for two cars, potential to extend the property STPP and no upper chain.

Outside the property is a rear garden which is mainly laid to lawn with a patio area. The rear garden measures approx 50 ft. To the front is off street parking for two cars.