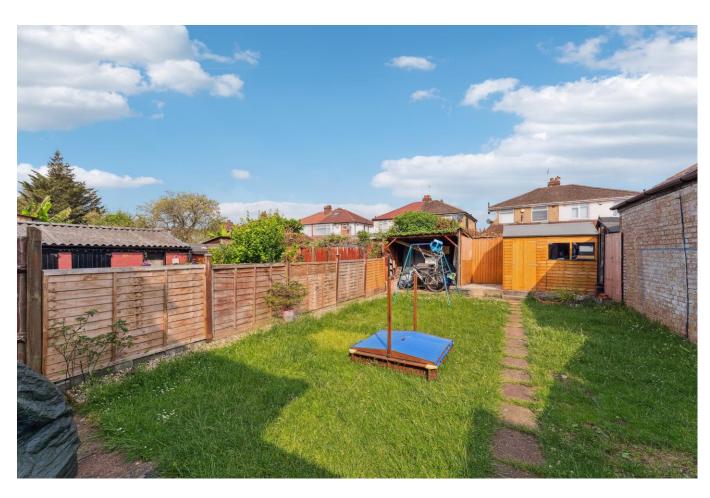

Outside the property is a rear garden which is mainly laid to lawn with a patio area. The rear garden measures approx 50 ft. To the front is off street parking for two cars.