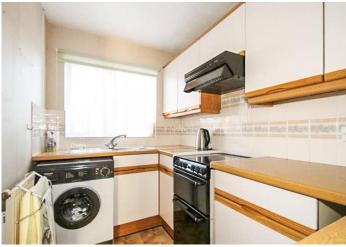

## Accommodation

Accommodation comprises storm porch with fitted cupboard housing wall mounted boiler and meters, entrance hallway with stairs to first floor, spacious reception room, fitted kitchen, first floor landing with access to loft, master bedroom with floor to ceiling fitted wardrobes, further double bedroom and family bathroom. The property further benefits from double glazing and gas central heating throughout.