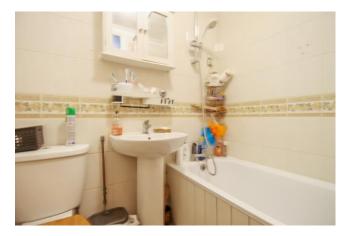

## Accommodation

Accommodation comprises storm porch with fitted cupboard housing wall mounted boiler and meters, entrance hallway with stairs to first floor, spacious reception room, fitted kitchen, first floor landing with access to loft, master bedroom with floor to ceiling fitted wardrobes, further double bedroom and family bathroom. The property further benefits from double glazing and gas central heating throughout.