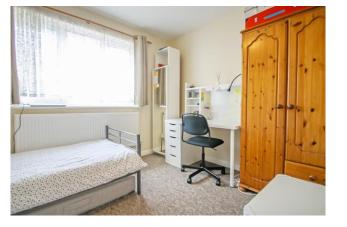

## Accommodation

Accommodation comprises storm porch with fitted cupboard housing wall mounted boiler and meters, entrance hallway with stairs to first floor, spacious reception room, fitted kitchen, first floor landing with access to loft, master bedroom with floor to ceiling fitted wardrobes, further double bedroom and family bathroom. The property further benefits from double glazing and gas central heating throughout.