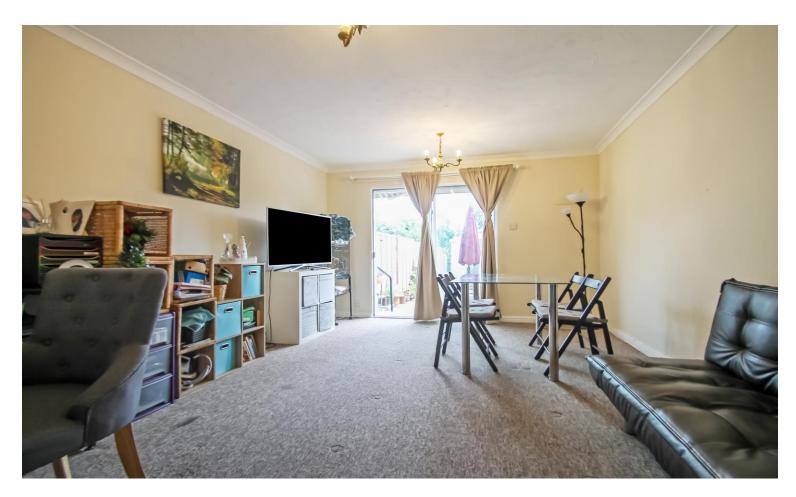

## Accommodation

Accommodation comprises storm porch with fitted cupboard housing wall mounted boiler and meters, entrance hallway with stairs to first floor, spacious reception room, fitted kitchen, first floor landing with access to loft, master bedroom with floor to ceiling fitted wardrobes, further double bedroom and family bathroom. The property further benefits from double glazing and gas central heating throughout.