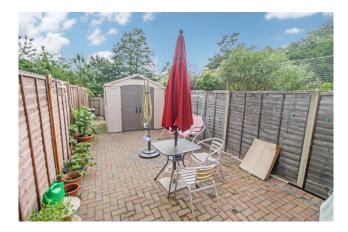

Low maintenance private rear garden with patio area, wall mounted security lighting, garden shed and gated rear access

- TERRACED HOUSE
- SPACIOUS RECEPTION ROOM
- 2 DOUBLE BEDROOMS
- GAS CENTRAL HEATING
- RESIDENTIAL LOCATION
- UNFURNISHED
- AVAILABLE 4TH AUGUST