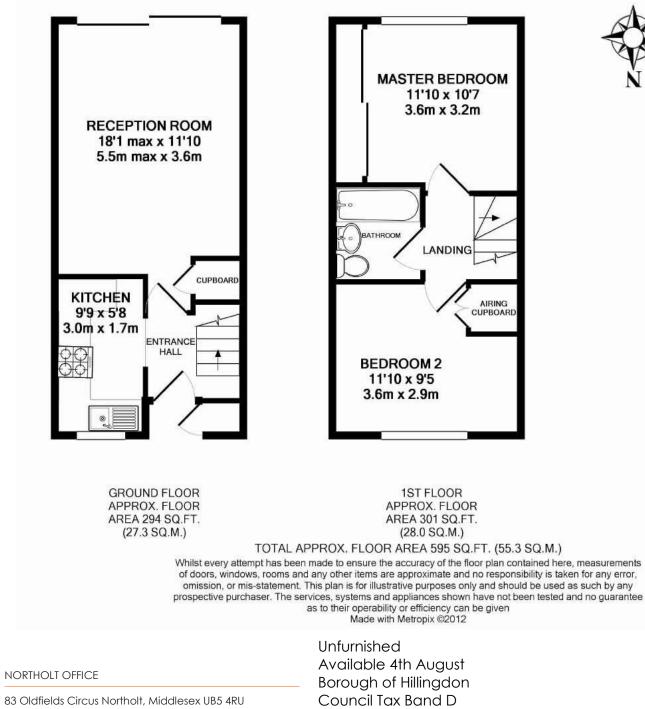

## Accommodation

Accommodation comprises storm porch with fitted cupboard housing wall mounted boiler and meters, entrance hallway with stairs to first floor, spacious reception room, fitted kitchen, first floor landing with access to loft, master bedroom with floor to ceiling fitted wardrobes, further double bedroom and family bathroom. The property further benefits from double glazing and gas central heating throughout.