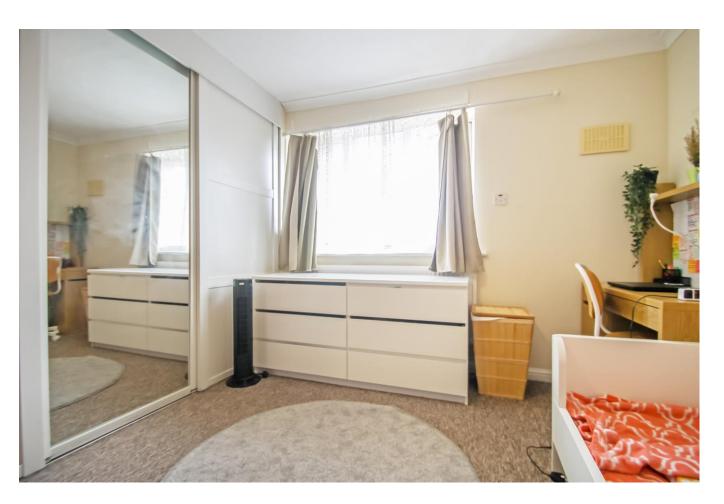

## Accommodation

Accommodation comprises storm porch with fitted cupboard housing wall mounted boiler and meters, entrance hallway with stairs to first floor, spacious reception room, fitted kitchen, first floor landing with access to loft, master bedroom with floor to ceiling fitted wardrobes, further double bedroom and family bathroom. The property further benefits from double glazing and gas central heating throughout.