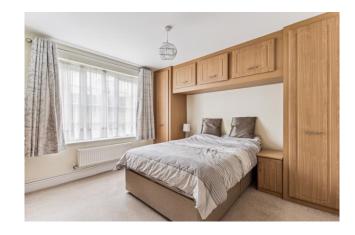

## Accommodation

The accommodation briefly comprises a secure entryphone operated communal entrance with the flat located on the ground floor. Own front door to the entrance hall with doors to a storage cupboard, bathroom, two double bedrooms and the open plan kitchen/ living room. Both bedrooms have fitted wardrobes. The master bedroom has an ensuite shower room. The modern kitchen is fitted with wall and base level units, an integrated four ring gas hob with an overhead extractor hood and integrated oven, integrated fridge/ freezer, space for washing machine and dishwasher.