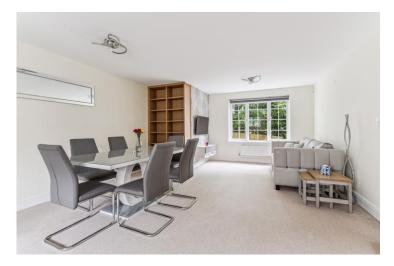

## Accommodation

The accommodation briefly comprises a secure entryphone operated communal entrance with the flat located on the ground floor. Own front door to the entrance hall with doors to a storage cupboard, bathroom, two double bedrooms and the open plan kitchen/ living room. Both bedrooms have fitted wardrobes. The master bedroom has an ensuite shower room. The modern kitchen is fitted with wall and base level units, an integrated four ring gas hob with an overhead extractor hood and integrated oven, integrated fridge/ freezer, space for washing machine and dishwasher.