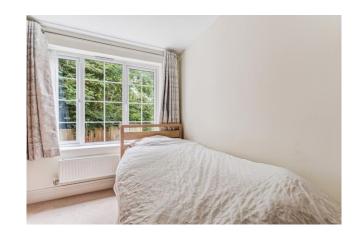

## Accommodation

The accommodation briefly comprises a secure entryphone operated communal entrance with the flat located on the ground floor. Own front door to the entrance hall with doors to a storage cupboard, bathroom, two double bedrooms and the open plan kitchen/ living room. Both bedrooms have fitted wardrobes. The master bedroom has an ensuite shower room. The modern kitchen is fitted with wall and base level units, an integrated four ring gas hob with an overhead extractor hood and integrated oven, integrated fridge/ freezer, space for washing machine and dishwasher.