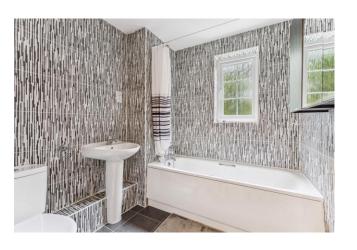

## Accommodation

The accommodation briefly comprises a secure entryphone operated communal entrance with the flat located on the ground floor. Own front door to the entrance hall with doors to a storage cupboard, bathroom, two double bedrooms and the open plan kitchen/ living room. Both bedrooms have fitted wardrobes. The master bedroom has an ensuite shower room. The modern kitchen is fitted with wall and base level units, an integrated four ring gas hob with an overhead extractor hood and integrated oven, integrated fridge/ freezer, space for washing machine and dishwasher.