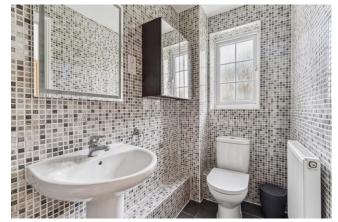

## Accommodation

The accommodation briefly comprises a secure entryphone operated communal entrance with the flat located on the ground floor. Own front door to the entrance hall with doors to a storage cupboard, bathroom, two double bedrooms and the open plan kitchen/ living room. Both bedrooms have fitted wardrobes. The master bedroom has an ensuite shower room. The modern kitchen is fitted with wall and base level units, an integrated four ring gas hob with an overhead extractor hood and integrated oven, integrated fridge/ freezer, space for washing machine and dishwasher.