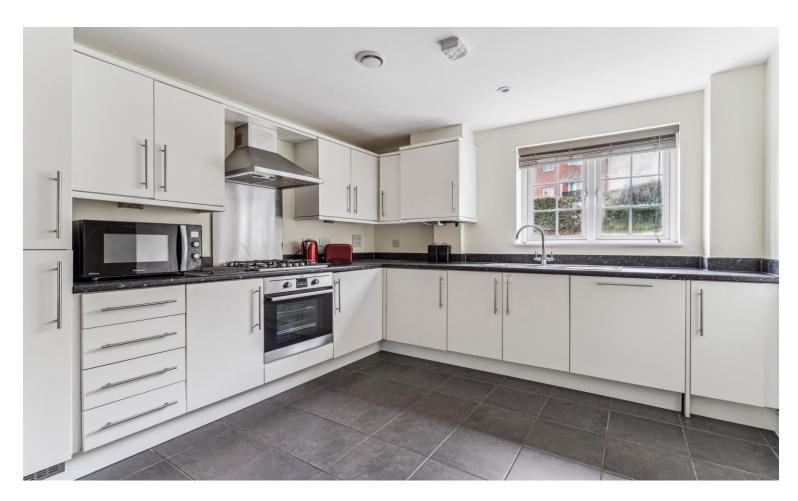

## Accommodation

The accommodation briefly comprises a secure entryphone operated communal entrance with the flat located on the ground floor. Own front door to the entrance hall with doors to a storage cupboard, bathroom, two double bedrooms and the open plan kitchen/ living room. Both bedrooms have fitted wardrobes. The master bedroom has an ensuite shower room. The modern kitchen is fitted with wall and base level units, an integrated four ring gas hob with an overhead extractor hood and integrated oven, integrated fridge/ freezer, space for washing machine and dishwasher.