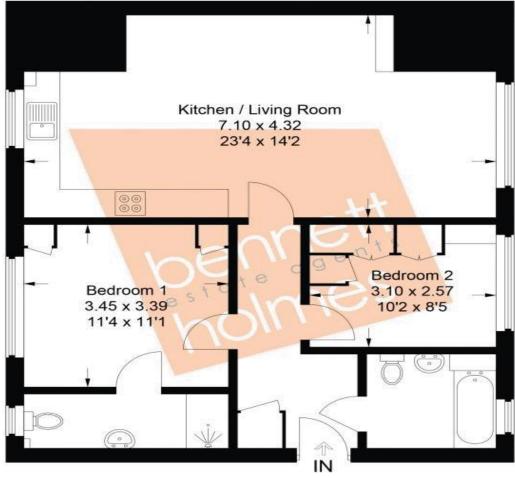

## Flowers Avenue, Ruislip, HA4 8FY

Approximate Gross Internal Area 72.3 sq m / 778 sq ft

This plan is for layout guidance only. Not drawn to scale unless stated. Windows and door openings are approximate. Whilst every care is taken in the preparation of this plan, please check all dimensions, shapes and compass bearings before making any decisions reliant upon them.

## Accommodation

The accommodation briefly comprises a secure entryphone operated communal entrance with the flat located on the ground floor. Own front door to the entrance hall with doors to a storage cupboard, bathroom, two double bedrooms and the open plan kitchen/ living room. Both bedrooms have fitted wardrobes. The master bedroom has an ensuite shower room. The modern kitchen is fitted with wall and base level units, an integrated four ring gas hob with an overhead extractor hood and integrated oven, integrated fridge/ freezer, space for washing machine and dishwasher.