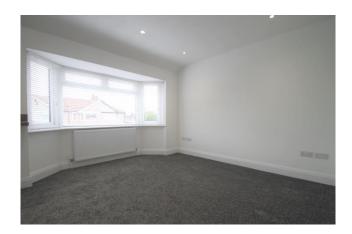

## Accommodation

The accommodation briefly comprises a communal front door opening to the flats own front door which opens to stairs leading to the first floor landing. There are doors to the bathroom, bedroom and the lounge. The lounge is open plan with the kitchen. The modern bathroom comprises a white three piece suite; bath, WC and hand wash basin with tiled walls and tiled flooring. The fitted modern kitchen comprises base and wall level units, sink and drainer, fridge/ freezer, washing machine, an integrated 4 ring gas hob with an overhead extractor hood and integrated electric oven. Outside the property is an off street parking space.