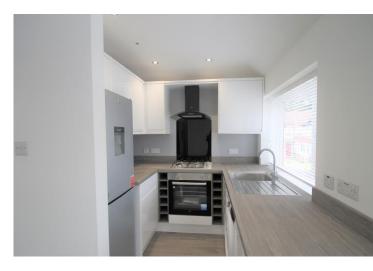

## Accommodation

The accommodation briefly comprises a communal front door opening to the flats own front door which opens to stairs leading to the first floor landing. There are doors to the bathroom, bedroom and the lounge. The lounge is open plan with the kitchen. The modern bathroom comprises a white three piece suite; bath, WC and hand wash basin with tiled walls and tiled flooring. The fitted modern kitchen comprises base and wall level units, sink and drainer, fridge/ freezer, washing machine, an integrated 4 ring gas hob with an overhead extractor hood and integrated electric oven. Outside the property is an off street parking space.