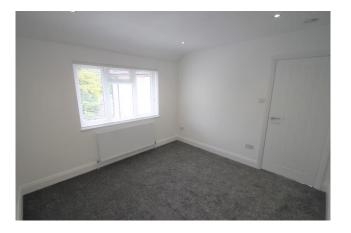

## Accommodation

The accommodation briefly comprises a communal front door opening to the flats own front door which opens to stairs leading to the first floor landing. There are doors to the bathroom, bedroom and the lounge. The lounge is open plan with the kitchen. The modern bathroom comprises a white three piece suite; bath, WC and hand wash basin with tiled walls and tiled flooring. The fitted modern kitchen comprises base and wall level units, sink and drainer, fridge/ freezer, washing machine, an integrated 4 ring gas hob with an overhead extractor hood and integrated electric oven. Outside the property is an off street parking space.

- ONE DOUBLE BEDROOM
- FIRST FLOOR CONVERTED FLAT
- RECENTLY REFURBISHED
- MODERN KITCHEN AND BATHROOM
- DOUBLE GLAZED WINDOWS
- WALKING DISTANCE TO NORTHOLT STATION
- UNFURNISHED
- AVAILABLE 2ND JULY