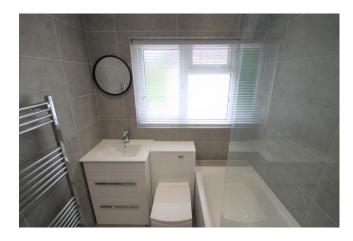

## Accommodation

The accommodation briefly comprises a communal front door opening to the flats own front door which opens to stairs leading to the first floor landing. There are doors to the bathroom, bedroom and the lounge. The lounge is open plan with the kitchen. The modern bathroom comprises a white three piece suite; bath, WC and hand wash basin with tiled walls and tiled flooring. The fitted modern kitchen comprises base and wall level units, sink and drainer, fridge/ freezer, washing machine, an integrated 4 ring gas hob with an overhead extractor hood and integrated electric oven. Outside the property is an off street parking space.