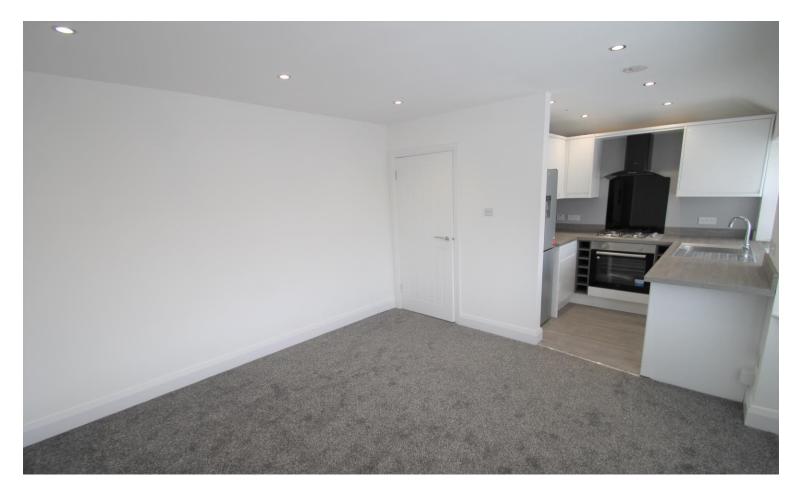

## Accommodation

The accommodation briefly comprises a communal front door opening to the flats own front door which opens to stairs leading to the first floor landing. There are doors to the bathroom, bedroom and the lounge. The lounge is open plan with the kitchen. The modern bathroom comprises a white three piece suite; bath, WC and hand wash basin with tiled walls and tiled flooring. The fitted modern kitchen comprises base and wall level units, sink and drainer, fridge/ freezer, washing machine, an integrated 4 ring gas hob with an overhead extractor hood and integrated electric oven. Outside the property is an off street parking space.