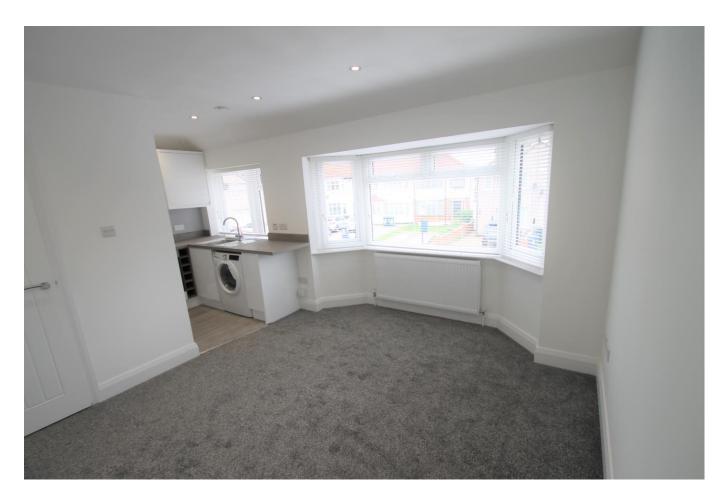

## Accommodation

The accommodation briefly comprises a communal front door opening to the flats own front door which opens to stairs leading to the first floor landing. There are doors to the bathroom, bedroom and the lounge. The lounge is open plan with the kitchen. The modern bathroom comprises a white three piece suite; bath, WC and hand wash basin with tiled walls and tiled flooring. The fitted modern kitchen comprises base and wall level units, sink and drainer, fridge/ freezer, washing machine, an integrated 4 ring gas hob with an overhead extractor hood and integrated electric oven. Outside the property is an off street parking space.