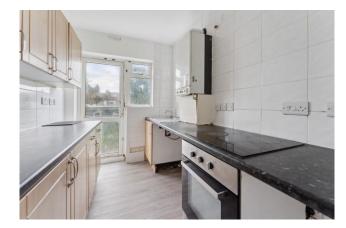

## Accommodation

The accommodation briefly comprises a front door opening to the entrance hall with doors to the through lounge and the kitchen. From the through lounge there are patio doors to the rear garden. The kitchen is fitted with wall and base level units, plumbing for a washing machine, a gas cooker point, space for a fridge/ freezer, plumbing for a washing machine and there is a patio door to the rear garden. Stairs lead to the first floor landing with doors to three bedrooms, the brand new fitted bathroom and the WC.