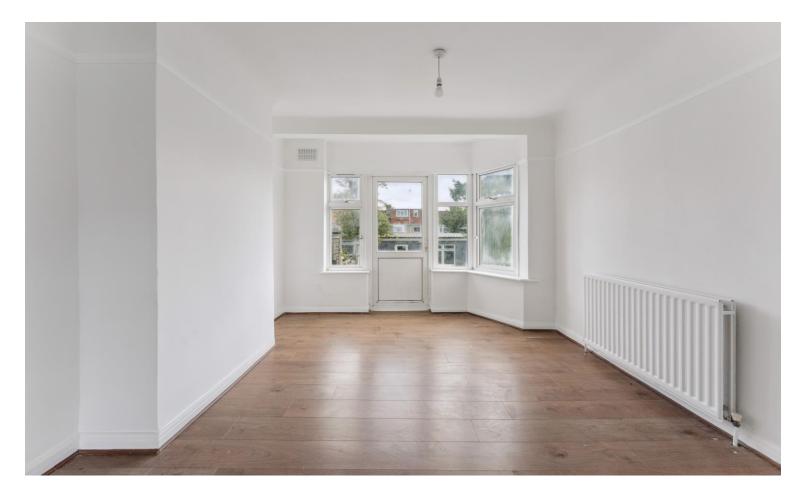

## Accommodation

The accommodation briefly comprises a front door opening to the entrance hall with doors to the through lounge and the kitchen. From the through lounge there are patio doors to the rear garden. The kitchen is fitted with wall and base level units, plumbing for a washing machine, a gas cooker point, space for a fridge/ freezer, plumbing for a washing machine and there is a patio door to the rear garden. Stairs lead to the first floor landing with doors to three bedrooms, the brand new fitted bathroom and the WC.