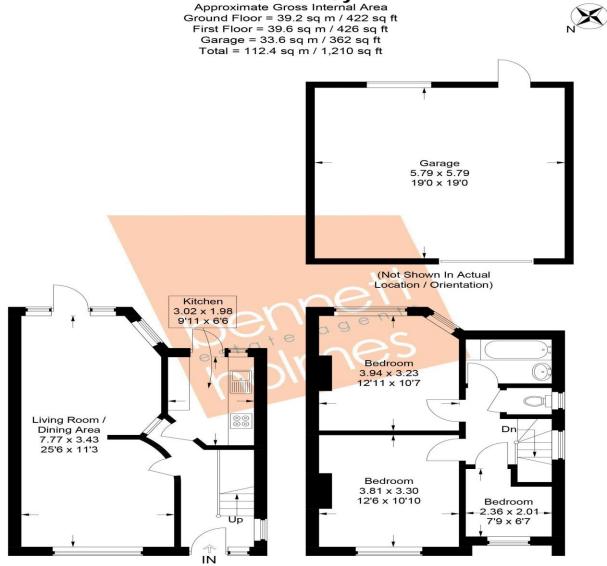

### **Ground Floor**

First Floor

This plan is for layout guidance only. Not drawn to scale unless stated. Windows and door openings are approximate. Whilst every care is taken in the preparation of this plan, please check all dimensions, shapes and compass bearings before making any decisions reliant upon them. © CJ Property Marketing Ltd Produced for Bennett Holmes

## Accommodation

The accommodation briefly comprises a front door opening to the entrance hall with doors to the through lounge and the kitchen. From the through lounge there are patio doors to the rear garden. The kitchen is fitted with wall and base level units, plumbing for a washing machine, a gas cooker point, space for a fridge/ freezer, plumbing for a washing machine and there is a patio door to the rear garden. Stairs lead to the first floor landing with doors to three bedrooms, the brand new fitted bathroom and the WC.

Outside the property are front and rear gardens. To the rear there is a garage which is accessed via the rear gated service road.