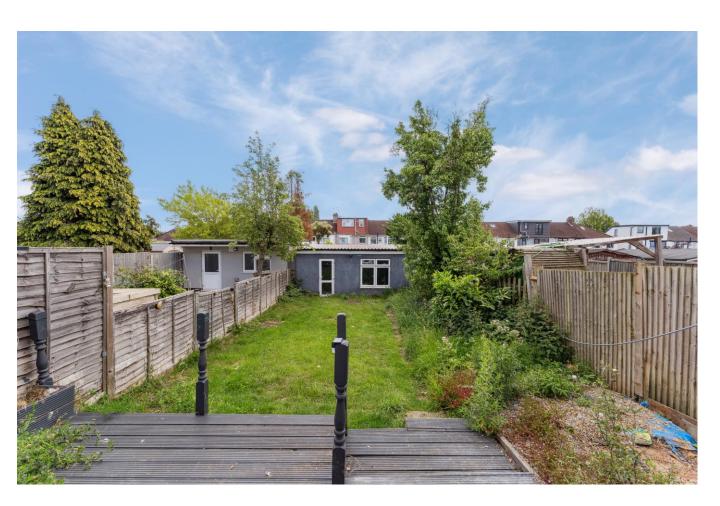

Outside the property are front and rear gardens. To the rear there is a garage which is accessed via the rear gated service road.