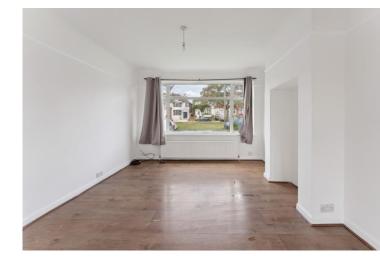

## Accommodation

The accommodation briefly comprises a front door opening to the entrance hall with doors to the through lounge and the kitchen. From the through lounge there are patio doors to the rear garden. The kitchen is fitted with wall and base level units, plumbing for a washing machine, a gas cooker point, space for a fridge/ freezer, plumbing for a washing machine and there is a patio door to the rear garden. Stairs lead to the first floor landing with doors to three bedrooms, the brand new fitted bathroom and the WC.