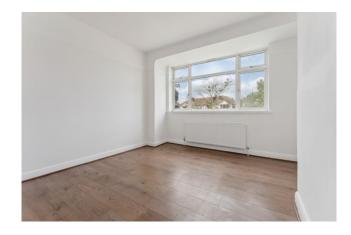

## Accommodation

The accommodation briefly comprises a front door opening to the entrance hall with doors to the through lounge and the kitchen. From the through lounge there are patio doors to the rear garden. The kitchen is fitted with wall and base level units, plumbing for a washing machine, a gas cooker point, space for a fridge/ freezer, plumbing for a washing machine and there is a patio door to the rear garden. Stairs lead to the first floor landing with doors to three bedrooms, the brand new fitted bathroom and the WC.