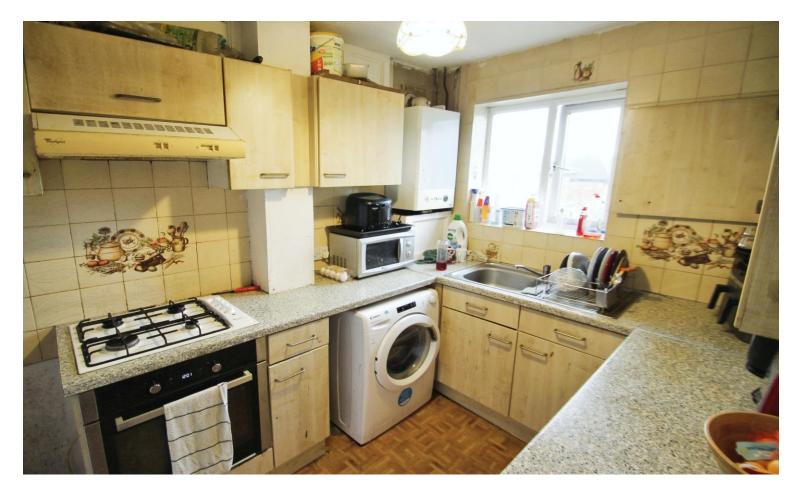

### Accommodation

The accommodation briefly comprises own front door opening to stairs to the first floor landing with doors to two double bedrooms, the lounge, kitchen and the bathroom. Outside the property is private section of own rear garden.