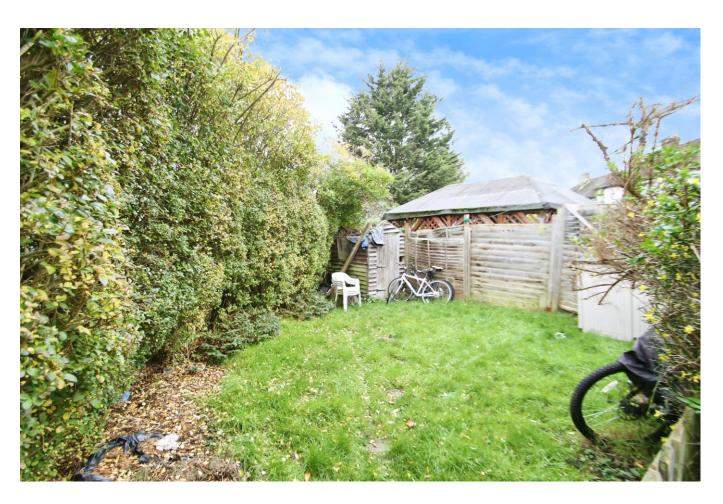

### Accommodation

The accommodation briefly comprises own front door opening to stairs to the first floor landing with doors to two double bedrooms, the lounge, kitchen and the bathroom. Outside the property is private section of own rear garden.

- FIRST FLOOR MAISONETTE
- GAS CENTRAL HEATING
- DOUBLE GLAZED WINDOWS
- OWN REAR GARDEN
- 0.8 MILES TO GREENFORD TUBE
- FEW MINUTES DRIVE TO A40
- NO UPPER CHAIN