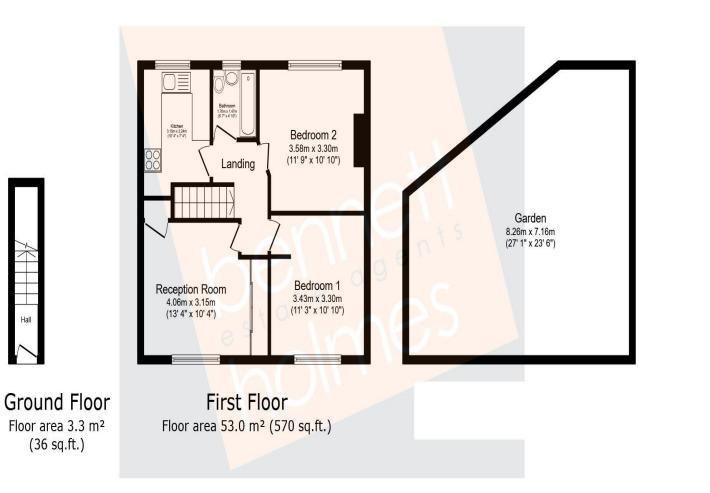

#### TOTAL: Floor area 53.0 m<sup>2</sup> (570 sq.ft.)

This floor plan is for illustrative purposes only. It is not drawn to scale. Any measurements, floor areas (including any total floor area), openings and orientations are approximate. No details are guaranteed, they cannot be relied upon for any purpose and do not form any part of any agreement. No liability is taken for any error, omission or misstatement. A party must rely upon its own inspection(s). Powered by www.Propertybox.io

### Accommodation

The accommodation briefly comprises own front door opening to stairs to the first floor landing with doors to two double bedrooms, the lounge, kitchen and the bathroom. Outside the property is private section of own rear garden.