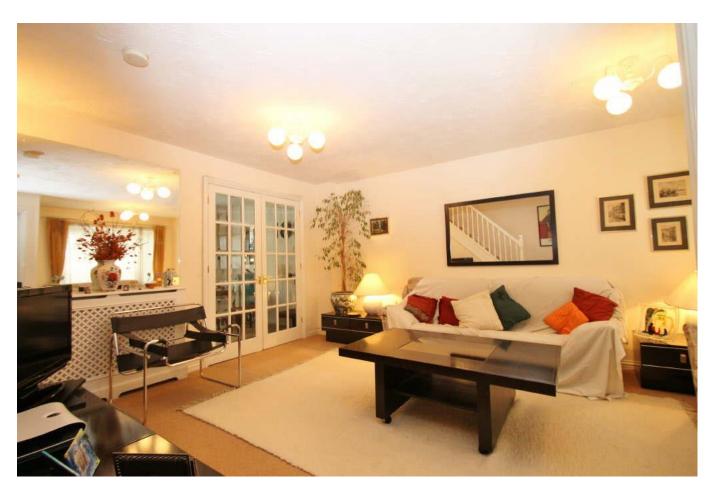

### Accommodation

Accommodation comprises entrance hallway, guest wc, spacious lounge, dining room, fitted kitchen with fridge freezer, washing machine, fitted electric oven, gas hob with extractor hood over and integrated dishwasher, first floor landing with airing cupboard master bedroom with fitted wardrobes and en suite shower, 2 further bedrooms and bathroom. Other benefits include double glazing and gas central heating throughout.