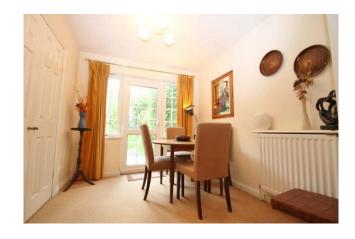

### Accommodation

Accommodation comprises entrance hallway, guest wc, spacious lounge, dining room, fitted kitchen with fridge freezer, washing machine, fitted electric oven, gas hob with extractor hood over and integrated dishwasher, first floor landing with airing cupboard master bedroom with fitted wardrobes and en suite shower, 2 further bedrooms and bathroom. Other benefits include double glazing and gas central heating throughout.