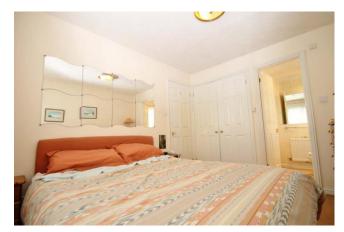

### Accommodation

Accommodation comprises entrance hallway, guest wc, spacious lounge, dining room, fitted kitchen with fridge freezer, washing machine, fitted electric oven, gas hob with extractor hood over and integrated dishwasher, first floor landing with airing cupboard master bedroom with fitted wardrobes and en suite shower, 2 further bedrooms and bathroom. Other benefits include double glazing and gas central heating throughout.