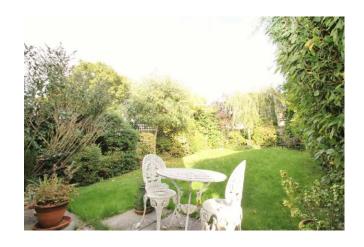

Outside the front is a laid to lawn with flower and shrub borders, attached garage with power and lighting approached via own drive.

To the rear there is a mainly laid to lawn with mature borders, patio and gated side access.