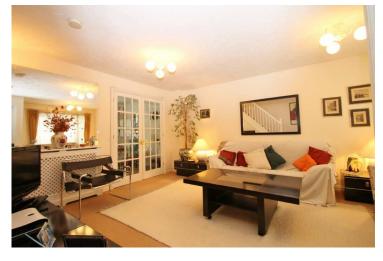

### Accommodation

Accommodation comprises entrance hallway, guest wc, spacious lounge, dining room, fitted kitchen with fridge freezer, washing machine, fitted electric oven, gas hob with extractor hood over and integrated dishwasher, first floor landing with airing cupboard master bedroom with fitted wardrobes and en suite shower, 2 further bedrooms and bathroom. Other benefits include double glazing and gas central heating throughout.