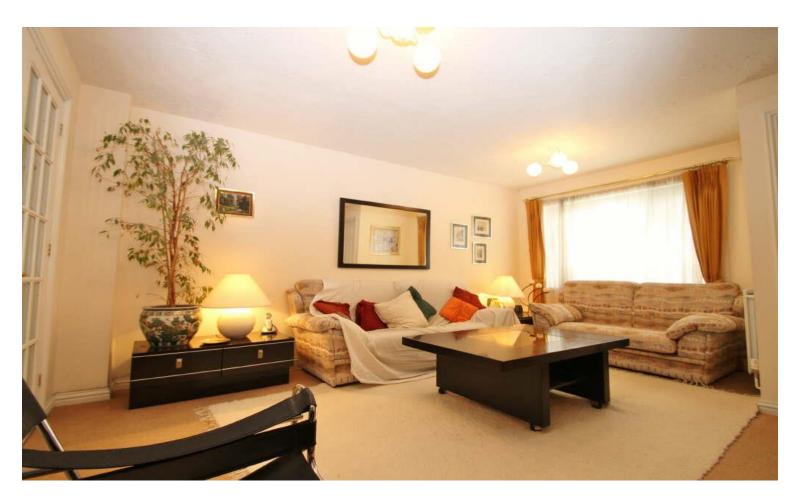

### Accommodation

Accommodation comprises entrance hallway, guest wc, spacious lounge, dining room, fitted kitchen with fridge freezer, washing machine, fitted electric oven, gas hob with extractor hood over and integrated dishwasher, first floor landing with airing cupboard master bedroom with fitted wardrobes and en suite shower, 2 further bedrooms and bathroom. Other benefits include double glazing and gas central heating throughout.