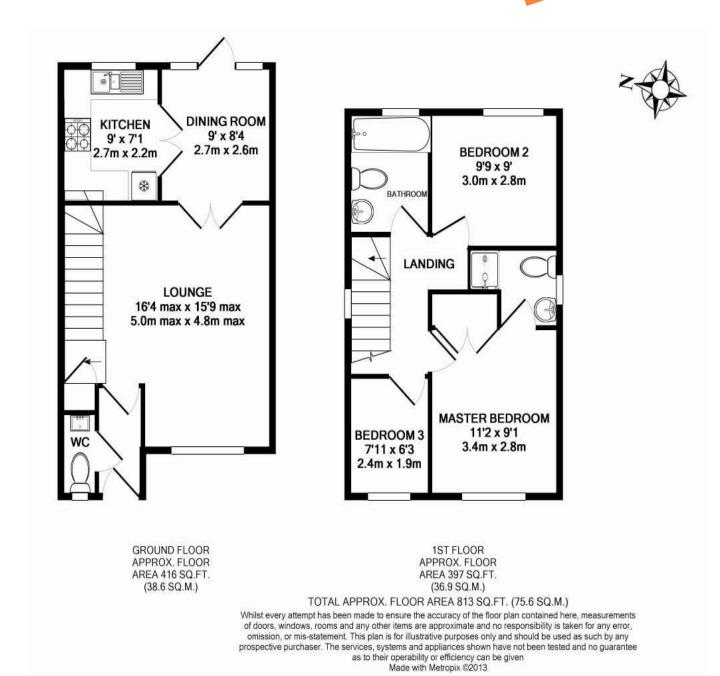

### Accommodation

Accommodation comprises entrance hallway, guest wc, spacious lounge, dining room, fitted kitchen with fridge freezer, washing machine, fitted electric oven, gas hob with extractor hood over and integrated dishwasher, first floor landing with airing cupboard master bedroom with fitted wardrobes and en suite shower, 2 further bedrooms and bathroom. Other benefits include double glazing and gas central heating throughout.