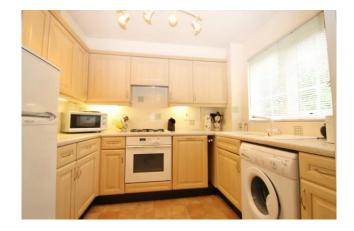

### Accommodation

Accommodation comprises entrance hallway, guest wc, spacious lounge, dining room, fitted kitchen with fridge freezer, washing machine, fitted electric oven, gas hob with extractor hood over and integrated dishwasher, first floor landing with airing cupboard master bedroom with fitted wardrobes and en suite shower, 2 further bedrooms and bathroom. Other benefits include double glazing and gas central heating throughout.