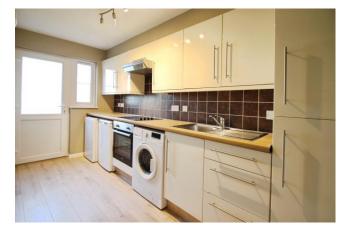

## Clarkes Drive Hillingdon UB8 3UJ

Price Guide: Monthly Rental Of £1,300

Bennett Holmes are delighted to bring to the market this newly refurbished, modern, one bedroom ground floor maisonette situated in a quiet cul-de-sac location convenient for many local amenities and schools as well as Hillingdon Hospital. The property benefits from a newly fitted bathroom and kitchen which includes a new built-in electric oven, hob and extractor fan as well as a washing machine, fridge and freezer. Offered unfurnished and available now.

## Accommodation

The front door leads to an inner porch with a double glazed front aspect window and has a door leading in to the lounge. The front aspect lounge has laminated wooden flooring and a door leading to the inner hallway which includes a built in cupboard. Modern fitted kitchen with a range of base and eye level units and includes a built-in electric oven, fitted hob with extractor hood, a washing machine, fridge, freezer and a double glazed door to the communal rear gardens. The rear aspect double bedroom includes a fitted mirrored wardrobe and laminated wooden flooring and the bathroom includes full size bath, a wash hand basin and low level w.c.