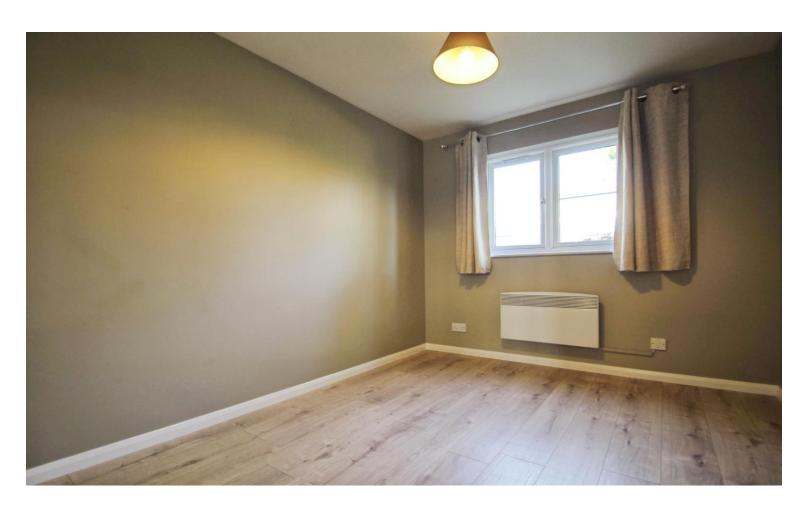

## Accommodation

The front door leads to an inner porch with a double glazed front aspect window and has a door leading in to the lounge. The front aspect lounge has laminated wooden flooring and a door leading to the inner hallway which includes a built in cupboard. Modern fitted kitchen with a range of base and eye level units and includes a built-in electric oven, fitted hob with extractor hood, a washing machine, fridge, freezer and a double glazed door to the communal rear gardens. The rear aspect double bedroom includes a fitted mirrored wardrobe and laminated wooden flooring and the bathroom includes full size bath, a wash hand basin and low level w.c.