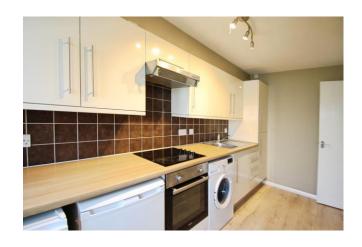

## Accommodation

The front door leads to an inner porch with a double glazed front aspect window and has a door leading in to the lounge. The front aspect lounge has laminated wooden flooring and a door leading to the inner hallway which includes a built in cupboard. Modern fitted kitchen with a range of base and eye level units and includes a built-in electric oven, fitted hob with extractor hood, a washing machine, fridge, freezer and a double glazed door to the communal rear gardens. The rear aspect double bedroom includes a fitted mirrored wardrobe and laminated wooden flooring and the bathroom includes full size bath, a wash hand basin and low level w.c.