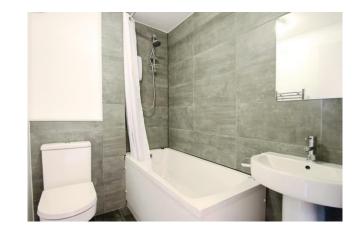

## Accommodation

The front door leads to an inner porch with a double glazed front aspect window and has a door leading in to the lounge. The front aspect lounge has laminated wooden flooring and a door leading to the inner hallway which includes a built in cupboard. Modern fitted kitchen with a range of base and eye level units and includes a built-in electric oven, fitted hob with extractor hood, a washing machine, fridge, freezer and a double glazed door to the communal rear gardens. The rear aspect double bedroom includes a fitted mirrored wardrobe and laminated wooden flooring and the bathroom includes full size bath, a wash hand basin and low level w.c.