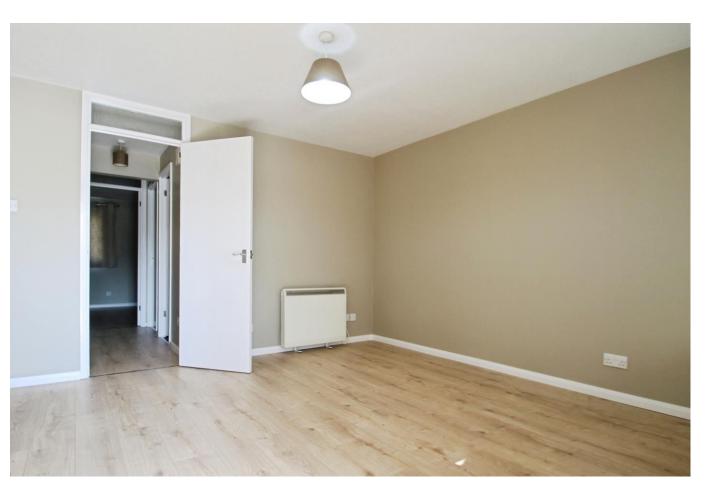

## Accommodation

The front door leads to an inner porch with a double glazed front aspect window and has a door leading in to the lounge. The front aspect lounge has laminated wooden flooring and a door leading to the inner hallway which includes a built in cupboard. Modern fitted kitchen with a range of base and eye level units and includes a built-in electric oven, fitted hob with extractor hood, a washing machine, fridge, freezer and a double glazed door to the communal rear gardens. The rear aspect double bedroom includes a fitted mirrored wardrobe and laminated wooden flooring and the bathroom includes full size bath, a wash hand basin and low level w.c.