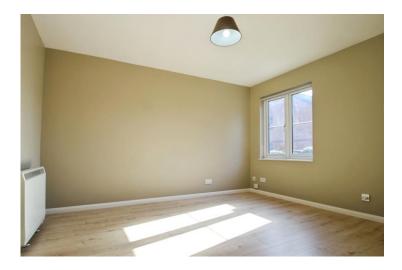

## Accommodation

The front door leads to an inner porch with a double glazed front aspect window and has a door leading in to the lounge. The front aspect lounge has laminated wooden flooring and a door leading to the inner hallway which includes a built in cupboard. Modern fitted kitchen with a range of base and eye level units and includes a built-in electric oven, fitted hob with extractor hood, a washing machine, fridge, freezer and a double glazed door to the communal rear gardens. The rear aspect double bedroom includes a fitted mirrored wardrobe and laminated wooden flooring and the bathroom includes full size bath, a wash hand basin and low level w.c.