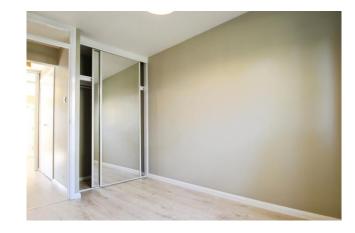

- PURPOSE BUILT MAISONETTE
- ONE DOUBLE BEDROOM
- FITTED MIRRORED WARDOBES
- DOUBLE GLAZING
- NEWLY REFURBISHED
- ALLOCATED PARKING
- UNFURNISHED
- AVAILABLE NOW

## Accommodation

The front door leads to an inner porch with a double glazed front aspect window and has a door leading in to the lounge. The front aspect lounge has laminated wooden flooring and a door leading to the inner hallway which includes a built in cupboard. Modern fitted kitchen with a range of base and eye level units and includes a built-in electric oven, fitted hob with extractor hood, a washing machine, fridge, freezer and a double glazed door to the communal rear gardens. The rear aspect double bedroom includes a fitted mirrored wardrobe and laminated wooden flooring and the bathroom includes full size bath, a wash hand basin and low level w.c.