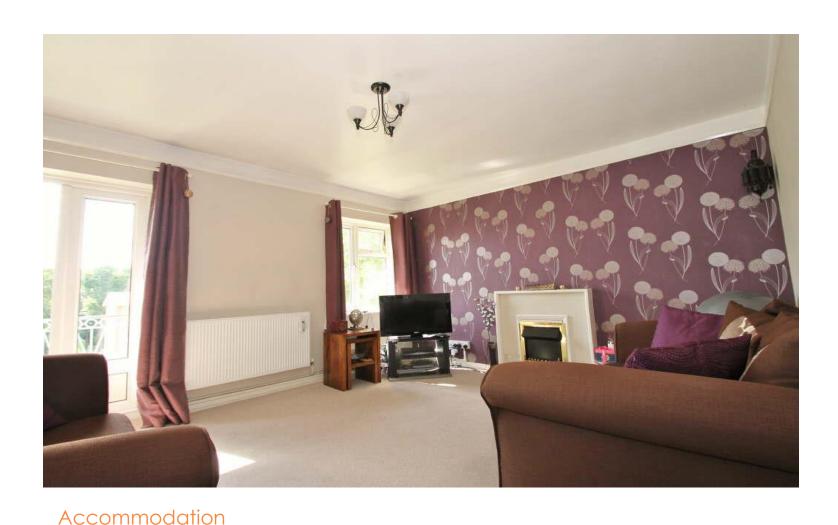

Accommodation briefly comprises a communal entrance hallway with entry phone system and stairs to: Own front door with entry phone system, spacious reception room with private balcony, modern fitted kitchen diner including electric oven, gas hob with stainless steel extractor hood over, utility room with wall mounted boiler and washing machine, two double bedrooms, bathroom with separate wc. Benefits include double glazing and gas central heating throughout.