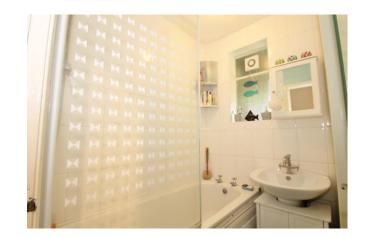

Accommodation briefly comprises a communal entrance hallway with entry phone system and stairs to: Own front door with entry phone system, spacious reception room with private balcony, modern fitted kitchen diner including electric oven, gas hob with stainless steel extractor hood over, utility room with wall mounted boiler and washing machine, two double bedrooms, bathroom with separate wc. Benefits include double glazing and gas central heating throughout.