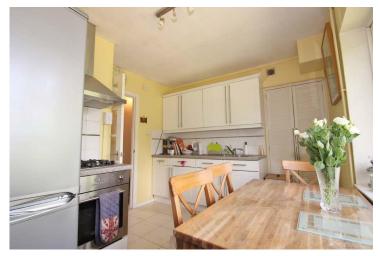

Accommodation briefly comprises a communal entrance hallway with entry phone system and stairs to: Own front door with entry phone system, spacious reception room with private balcony, modern fitted kitchen diner including electric oven, gas hob with stainless steel extractor hood over, utility room with wall mounted boiler and washing machine, two double bedrooms, bathroom with separate wc. Benefits include double glazing and gas central heating throughout.