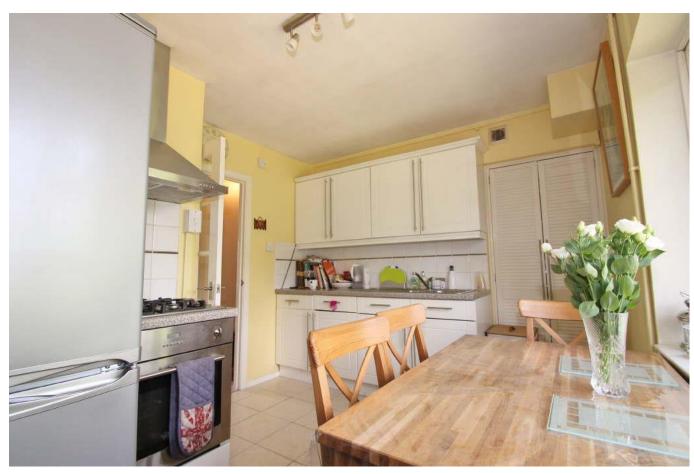

Accommodation briefly comprises a communal entrance hallway with entry phone system and stairs to: Own front door with entry phone system, spacious reception room with private balcony, modern fitted kitchen diner including electric oven, gas hob with stainless steel extractor hood over, utility room with wall mounted boiler and washing machine, two double bedrooms, bathroom with separate wc. Benefits include double glazing and gas central heating throughout.