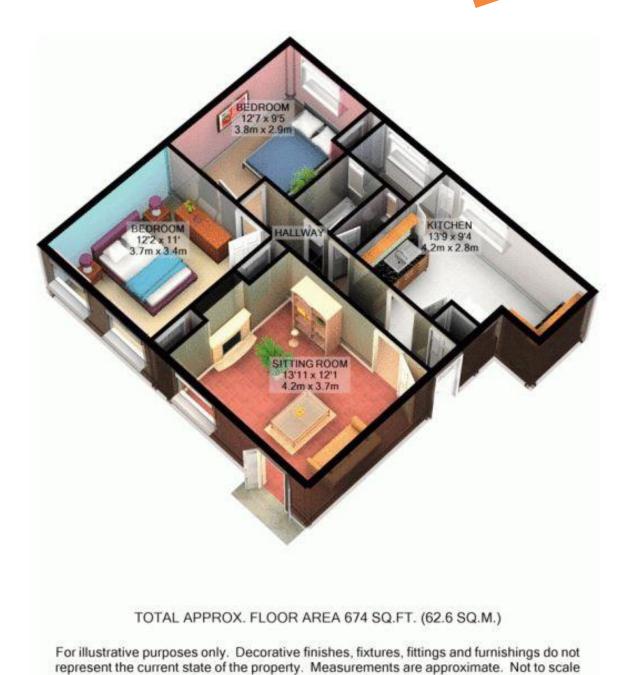

Accommodation briefly comprises a communal entrance hallway with entry phone system and stairs to: Own front door with entry phone system, spacious reception room with private balcony, modern fitted kitchen diner including electric oven, gas hob with stainless steel extractor hood over, utility room with wall mounted boiler and washing machine, two double bedrooms, bathroom with separate wc. Benefits include double glazing and gas central heating throughout.