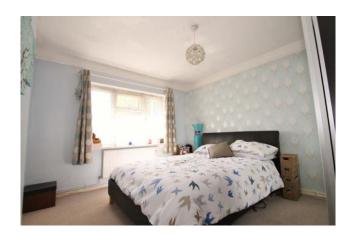

Accommodation briefly comprises a communal entrance hallway with entry phone system and stairs to: Own front door with entry phone system, spacious reception room with private balcony, modern fitted kitchen diner including electric oven, gas hob with stainless steel extractor hood over, utility room with wall mounted boiler and washing machine, two double bedrooms, bathroom with separate wc. Benefits include double glazing and gas central heating throughout.