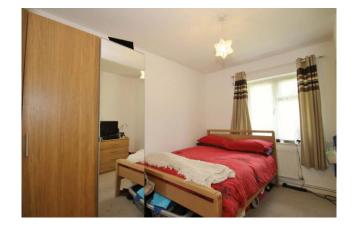

Accommodation briefly comprises a communal entrance hallway with entry phone system and stairs to: Own front door with entry phone system, spacious reception room with private balcony, modern fitted kitchen diner including electric oven, gas hob with stainless steel extractor hood over, utility room with wall mounted boiler and washing machine, two double bedrooms, bathroom with separate wc. Benefits include double glazing and gas central heating throughout.