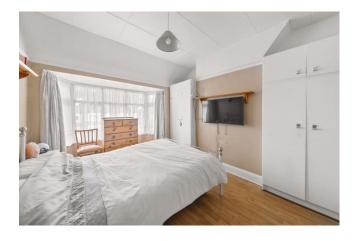

### Accommodation

The accommodation briefly comprises a front door opening to the entrance hall with doors to two reception rooms and the extended kitchen. The kitchen is fitted with wall and base level units, a sink and drainer, an electric cooker point, there is plumbing for a washing machine, space for a fridge/ freezer and there is a patio door to the rear garden. Stairs lead to the first floor landing with doors to three bedrooms and the family bathroom.

Stairs lead to the first floor landing with doors to three bedrooms and the family bathroom. There are two double bedrooms and one single bedroom. The family bathroom comprises a WC, hand wash basin and a shower cubicle. With tiled walls and tiled flooring.