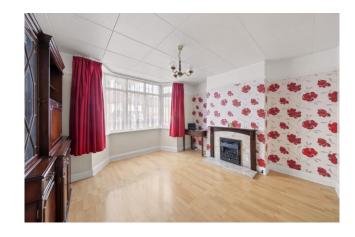

### Accommodation

The accommodation briefly comprises a front door opening to the entrance hall with doors to two reception rooms and the extended kitchen. The kitchen is fitted with wall and base level units, a sink and drainer, an electric cooker point, there is plumbing for a washing machine, space for a fridge/ freezer and there is a patio door to the rear garden. Stairs lead to the first floor landing with doors to three bedrooms and the family bathroom.