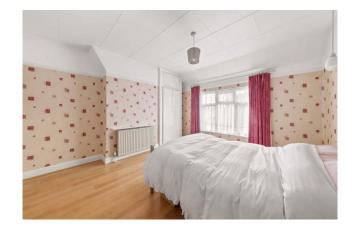

### Accommodation

The accommodation briefly comprises a front door opening to the entrance hall with doors to two reception rooms and the extended kitchen. The kitchen is fitted with wall and base level units, a sink and drainer, an electric cooker point, there is plumbing for a washing machine, space for a fridge/ freezer and there is a patio door to the rear garden. Stairs lead to the first floor landing with doors to three bedrooms and the family bathroom.

Stairs lead to the first floor landing with doors to three bedrooms and the family bathroom. There are two double bedrooms and one single bedroom. The family bathroom comprises a WC, hand wash basin and a shower cubicle. With tiled walls and tiled flooring.