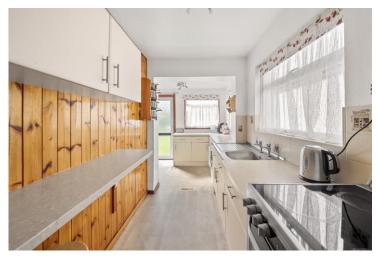

### Accommodation

The accommodation briefly comprises a front door opening to the entrance hall with doors to two reception rooms and the extended kitchen. The kitchen is fitted with wall and base level units, a sink and drainer, an electric cooker point, there is plumbing for a washing machine, space for a fridge/ freezer and there is a patio door to the rear garden. Stairs lead to the first floor landing with doors to three bedrooms and the family bathroom.