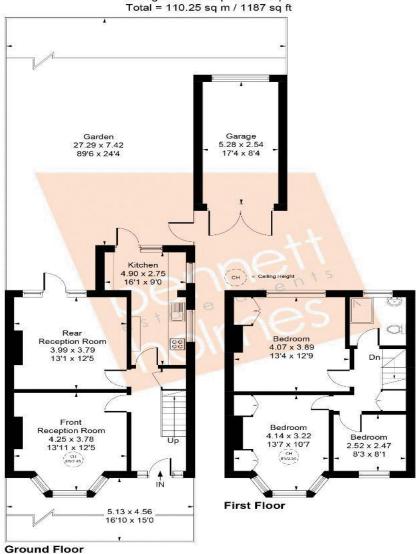

#### Russell Road, Northolt

Approximate Gross Internal Area Ground Floor = 51.19 sq m / 551 sq ft First Floor = 45.32 sq m / 488 sq ft Garage = 13.74 sq m / 148 sq ft

Whilst every attempt has been made to ensure the accuracy of the floor plan contained here, measurements of doors, windows, rooms and any other items are approximate and no responsibility is taken for any error, omission, or mis-statement.

### Accommodation

The accommodation briefly comprises a front door opening to the entrance hall with doors to two reception rooms and the extended kitchen. The kitchen is fitted with wall and base level units, a sink and drainer, an electric cooker point, there is plumbing for a washing machine, space for a fridge/ freezer and there is a patio door to the rear garden. Stairs lead to the first floor landing with doors to three bedrooms and the family bathroom.

Stairs lead to the first floor landing with doors to three bedrooms and the family bathroom. There are two double bedrooms and one single bedroom. The family bathroom comprises a WC, hand wash basin and a shower cubicle. With tiled walls and tiled flooring.

Outside the property is a large rear garden measuring approx. 90 ft which is mainly laid to lawn with a patio area. In the rear garden there is a garage.

To the front is off street parking.