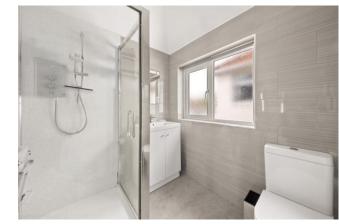

Stairs lead to the first floor landing with doors to three bedrooms and the family bathroom. There are two double bedrooms and one single bedroom. The family bathroom comprises a WC, hand wash basin and a shower cubicle. With tiled walls and tiled flooring.