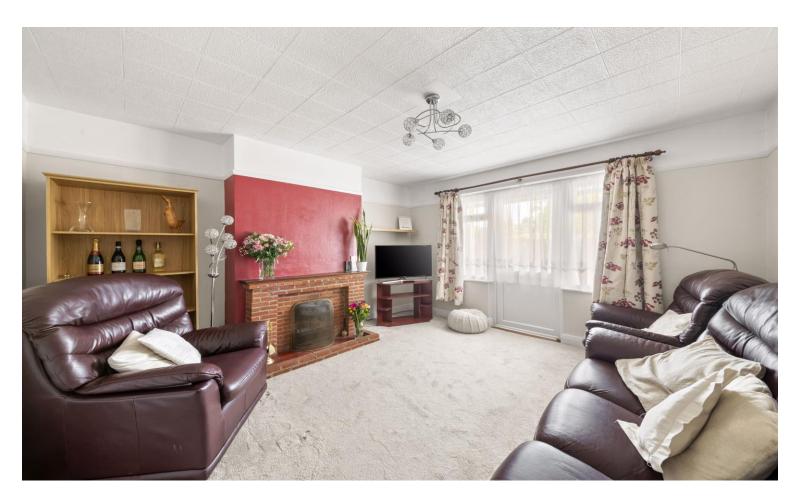

### Accommodation

The accommodation briefly comprises a front door opening to the entrance hall with doors to two reception rooms and the extended kitchen. The kitchen is fitted with wall and base level units, a sink and drainer, an electric cooker point, there is plumbing for a washing machine, space for a fridge/ freezer and there is a patio door to the rear garden. Stairs lead to the first floor landing with doors to three bedrooms and the family bathroom.