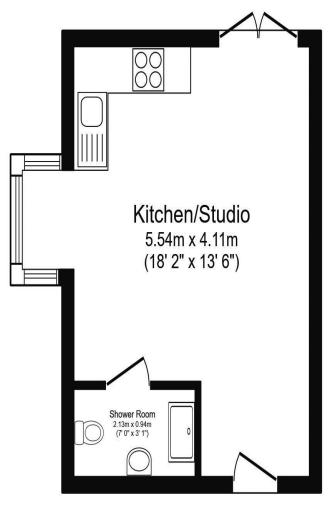

Floor Plan

Total floor area 24.2 sq.m. (261 sq.ft.) approx

This plan is for illustration purposes only and may not be representative of the property. Plan not to scale.

NORTHOLT OFFICE

83 Oldfields Circus Northolt, Middlesex UB5 4RU