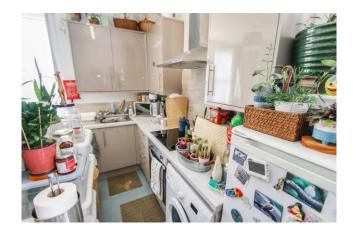

## Accommodation

This bright ground floor studio flat is ideally placed for those who are looking for access into Pinner, North Harrow and Hatch End. Accommodation comprises, communal front door leading to communal hallway, own front door to: studio room with double glazed door with access the communal garden, open plan to modern kitchen comprising washing machine, Fridge/freezer, electric oven and hob with stainless steel extractor hood over. Shower room with shower cubical, WC and wash had basin.