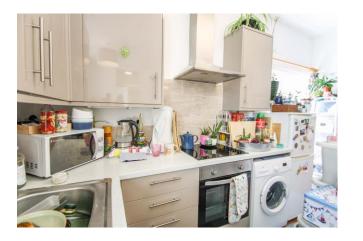

## Accommodation

This bright ground floor studio flat is ideally placed for those who are looking for access into Pinner, North Harrow and Hatch End. Accommodation comprises, communal front door leading to communal hallway, own front door to: studio room with double glazed door with access the communal garden, open plan to modern kitchen comprising washing machine, Fridge/freezer, electric oven and hob with stainless steel extractor hood over. Shower room with shower cubical, WC and wash had basin.