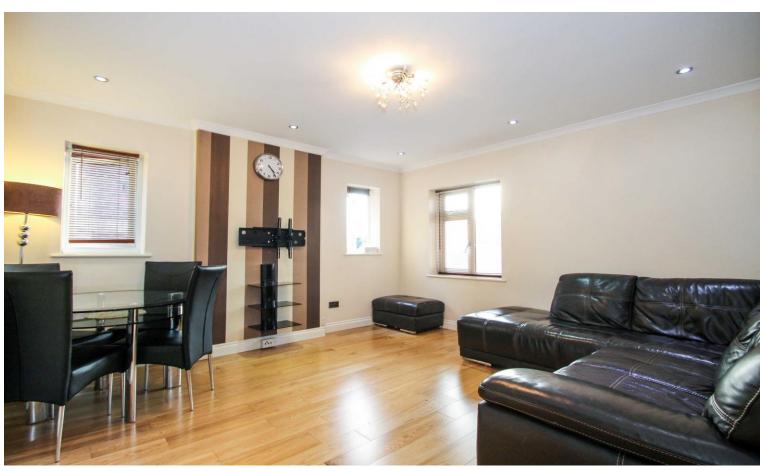

Accommodation

Accommodation briefly comprises a communal entrance with entry phone system, stairs to first floor to the flats own front door. Entrance hallway with wooden floor and fitted storage cupboard, spacious double aspect reception room with wooded floor, modern fitted kitchen with Quartz worktops, electric oven, fitted gas hob with extractor hood, integrated washing machine and fridge freezer. The master bedroom is fitted with a range of floor to ceiling stylish wardrobes, the second bedroom has also been fitted with an extensive range of fitted wardrobes. The modern shower room comprises shower cubicle with rain-head shower, wall mounted wash hand basin with vanity unit under and WC. Outside there is allocated off street parking for one car and section of private rear garden.