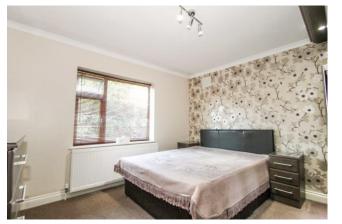

Accommodation

Accommodation briefly comprises a communal entrance with entry phone system, stairs to first floor to the flats own front door. Entrance hallway with wooden floor and fitted storage cupboard, spacious double aspect reception room with wooded floor, modern fitted kitchen with Quartz worktops, electric oven, fitted gas hob with extractor hood, integrated washing machine and fridge freezer. The master bedroom is fitted with a range of floor to ceiling stylish wardrobes, the second bedroom has also been fitted with an extensive range of fitted wardrobes. The modern shower room comprises shower cubicle with rain-head shower, wall mounted wash hand basin with vanity unit under and WC. Outside there is allocated off street parking for one car and section of private rear garden.