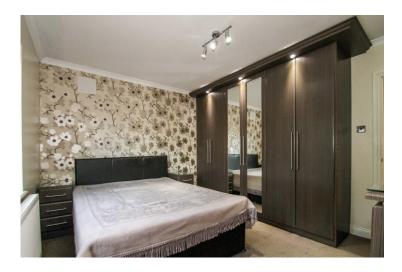

Accommodation

Accommodation briefly comprises a communal entrance with entry phone system, stairs to first floor to the flats own front door. Entrance hallway with wooden floor and fitted storage cupboard, spacious double aspect reception room with wooded floor, modern fitted kitchen with Quartz worktops, electric oven, fitted gas hob with extractor hood, integrated washing machine and fridge freezer. The master bedroom is fitted with a range of floor to ceiling stylish wardrobes, the second bedroom has also been fitted with an extensive range of fitted wardrobes. The modern shower room comprises shower cubicle with rain-head shower, wall mounted wash hand basin with vanity unit under and WC. Outside there is allocated off street parking for one car and section of private rear garden.