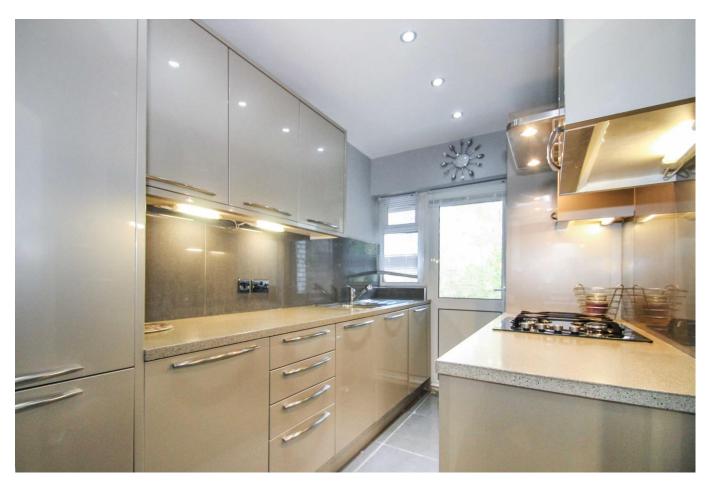

Accommodation

Accommodation briefly comprises a communal entrance with entry phone system, stairs to first floor to the flats own front door. Entrance hallway with wooden floor and fitted storage cupboard, spacious double aspect reception room with wooded floor, modern fitted kitchen with Quartz worktops, electric oven, fitted gas hob with extractor hood, integrated washing machine and fridge freezer. The master bedroom is fitted with a range of floor to ceiling stylish wardrobes, the second bedroom has also been fitted with an extensive range of fitted wardrobes. The modern shower room comprises shower cubicle with rain-head shower, wall mounted wash hand basin with vanity unit under and WC. Outside there is allocated off street parking for one car and section of private rear garden.