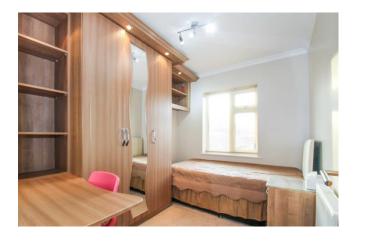

Accommodation

Accommodation briefly comprises a communal entrance with entry phone system, stairs to first floor to the flats own front door. Entrance hallway with wooden floor and fitted storage cupboard, spacious double aspect reception room with wooded floor, modern fitted kitchen with Quartz worktops, electric oven, fitted gas hob with extractor hood, integrated washing machine and fridge freezer. The master bedroom is fitted with a range of floor to ceiling stylish wardrobes, the second bedroom has also been fitted with an extensive range of fitted wardrobes. The modern shower room comprises shower cubicle with rain-head shower, wall mounted wash hand basin with vanity unit under and WC. Outside there is allocated off street parking for one car and section of private rear garden.