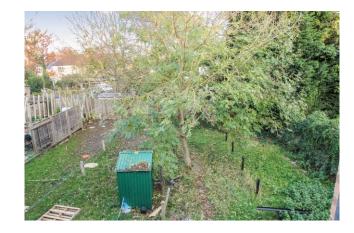

Accommodation

Accommodation briefly comprises a communal entrance with entry phone system, stairs to first floor to the flats own front door. Entrance hallway with wooden floor and fitted storage cupboard, spacious double aspect reception room with wooded floor, modern fitted kitchen with Quartz worktops, electric oven, fitted gas hob with extractor hood, integrated washing machine and fridge freezer. The master bedroom is fitted with a range of floor to ceiling stylish wardrobes, the second bedroom has also been fitted with an extensive range of fitted wardrobes. The modern shower room comprises shower cubicle with rain-head shower, wall mounted wash hand basin with vanity unit under and WC. Outside there is allocated off street parking for one car and section of private rear garden.