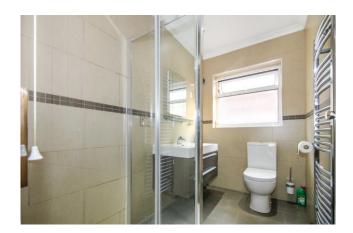

Accommodation

Accommodation briefly comprises a communal entrance with entry phone system, stairs to first floor to the flats own front door. Entrance hallway with wooden floor and fitted storage cupboard, spacious double aspect reception room with wooded floor, modern fitted kitchen with Quartz worktops, electric oven, fitted gas hob with extractor hood, integrated washing machine and fridge freezer. The master bedroom is fitted with a range of floor to ceiling stylish wardrobes, the second bedroom has also been fitted with an extensive range of fitted wardrobes. The modern shower room comprises shower cubicle with rain-head shower, wall mounted wash hand basin with vanity unit under and WC. Outside there is allocated off street parking for one car and section of private rear garden.