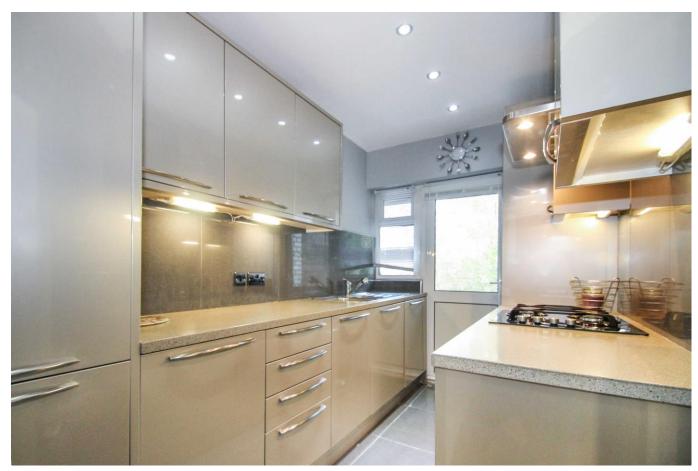

Accommodation briefly comprises a communal entrance with entry phone system, stairs to first floor to the flats own front door. Entrance hallway with wooden floor and fitted storage cupboard, spacious double aspect reception room with wooded floor, modern fitted kitchen with Quartz worktops, electric oven, fitted gas hob with extractor hood, integrated washing machine and fridge freezer. The master bedroom is fitted with a range of floor to ceiling stylish wardrobes, the second bedroom has also been fitted with an extensive range of fitted wardrobes. The modern shower room comprises shower cubicle with rain-head shower, wall mounted wash hand basin with vanity unit under and WC. Outside there is allocated off street parking for one car and section of private rear garden.