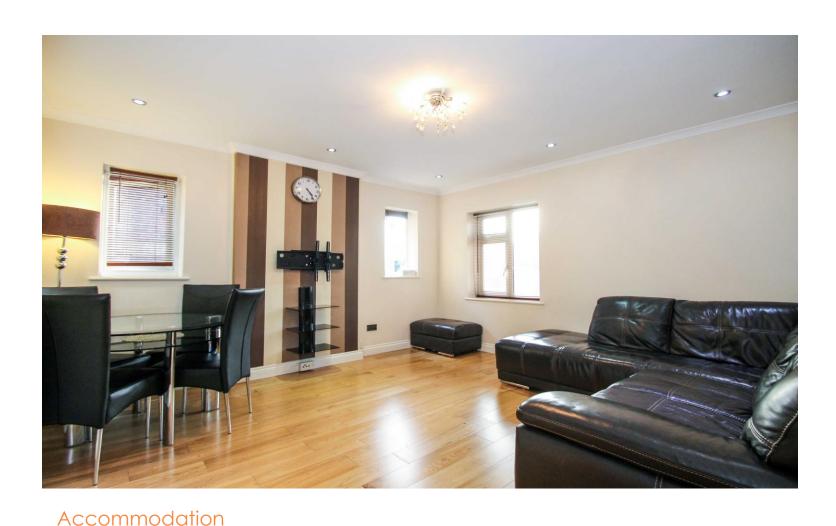

Accommodation briefly comprises a communal entrance with entry phone system, stairs to first floor to the flats own front door. Entrance hallway with wooden floor and fitted storage cupboard, spacious double aspect reception room with wooded floor, modern fitted kitchen with Quartz worktops, electric oven, fitted gas hob with extractor hood, integrated washing machine and fridge freezer. The master bedroom is fitted with a range of floor to ceiling stylish wardrobes, the second bedroom has also been fitted with an extensive range of fitted wardrobes. The modern shower room comprises shower cubicle with rain-head shower, wall mounted wash hand basin with vanity unit under and WC. Outside there is allocated off street parking for one car and section of private rear garden.