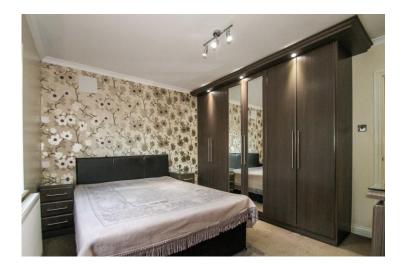

Accommodation briefly comprises a communal entrance with entry phone system, stairs to first floor to the flats own front door. Entrance hallway with wooden floor and fitted storage cupboard, spacious double aspect reception room with wooded floor, modern fitted kitchen with Quartz worktops, electric oven, fitted gas hob with extractor hood, integrated washing machine and fridge freezer. The master bedroom is fitted with a range of floor to ceiling stylish wardrobes, the second bedroom has also been fitted with an extensive range of fitted wardrobes. The modern shower room comprises shower cubicle with rain-head shower, wall mounted wash hand basin with vanity unit under and WC. Outside there is allocated off street parking for one car and section of private rear garden.