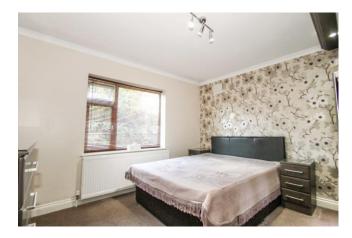

Accommodation briefly comprises a communal entrance with entry phone system, stairs to first floor to the flats own front door. Entrance hallway with wooden floor and fitted storage cupboard, spacious double aspect reception room with wooded floor, modern fitted kitchen with Quartz worktops, electric oven, fitted gas hob with extractor hood, integrated washing machine and fridge freezer. The master bedroom is fitted with a range of floor to ceiling stylish wardrobes, the second bedroom has also been fitted with an extensive range of fitted wardrobes. The modern shower room comprises shower cubicle with rain-head shower, wall mounted wash hand basin with vanity unit under and WC. Outside there is allocated off street parking for one car and section of private rear garden.