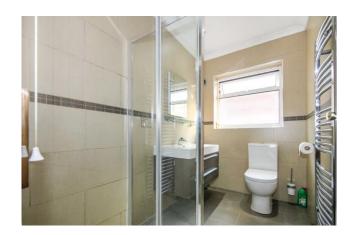

Accommodation briefly comprises a communal entrance with entry phone system, stairs to first floor to the flats own front door. Entrance hallway with wooden floor and fitted storage cupboard, spacious double aspect reception room with wooded floor, modern fitted kitchen with Quartz worktops, electric oven, fitted gas hob with extractor hood, integrated washing machine and fridge freezer. The master bedroom is fitted with a range of floor to ceiling stylish wardrobes, the second bedroom has also been fitted with an extensive range of fitted wardrobes. The modern shower room comprises shower cubicle with rain-head shower, wall mounted wash hand basin with vanity unit under and WC. Outside there is allocated off street parking for one car and section of private rear garden.