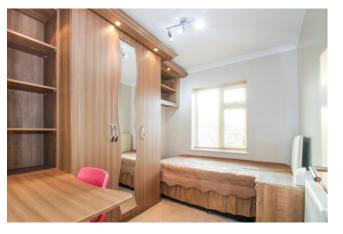

Accommodation briefly comprises a communal entrance with entry phone system, stairs to first floor to the flats own front door. Entrance hallway with wooden floor and fitted storage cupboard, spacious double aspect reception room with wooded floor, modern fitted kitchen with Quartz worktops, electric oven, fitted gas hob with extractor hood, integrated washing machine and fridge freezer. The master bedroom is fitted with a range of floor to ceiling stylish wardrobes, the second bedroom has also been fitted with an extensive range of fitted wardrobes. The modern shower room comprises shower cubicle with rain-head shower, wall mounted wash hand basin with vanity unit under and WC. Outside there is allocated off street parking for one car and section of private rear garden.