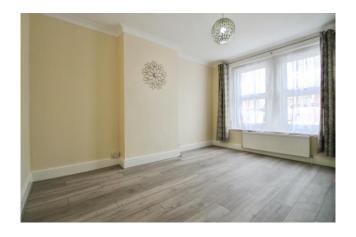

## Accommodation

Accessed from the front the flat has its own front door leading to the entrance hall with stairs to the first floor landing. There is a front aspect lounge and a fitted kitchen to the rear which has newly fitted oven, fridge freezer and washing machine as well as dining table and chairs. There is a modern family bathroom which comprises a panel enclosed bath with mixer tap and shower attachment, wash hand basin and low level w.c. Stairs to the second floor lead to the two double bedrooms.