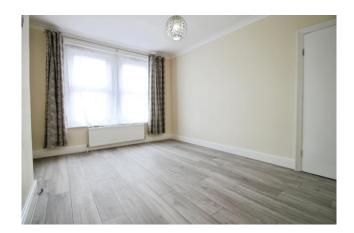

## Accommodation

Accessed from the front the flat has its own front door leading to the entrance hall with stairs to the first floor landing. There is a front aspect lounge and a fitted kitchen to the rear which has newly fitted oven, fridge freezer and washing machine as well as dining table and chairs. There is a modern family bathroom which comprises a panel enclosed bath with mixer tap and shower attachment, wash hand basin and low level w.c. Stairs to the second floor lead to the two double bedrooms.