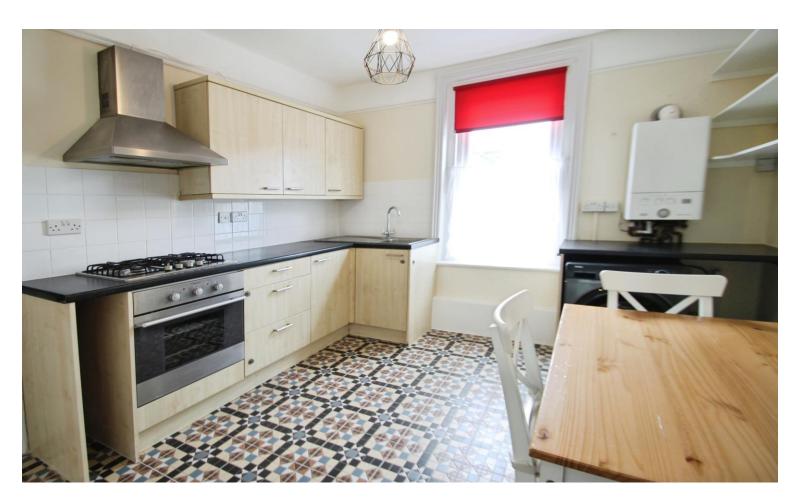

## Accommodation

Accessed from the front the flat has its own front door leading to the entrance hall with stairs to the first floor landing. There is a front aspect lounge and a fitted kitchen to the rear which has newly fitted oven, fridge freezer and washing machine as well as dining table and chairs. There is a modern family bathroom which comprises a panel enclosed bath with mixer tap and shower attachment, wash hand basin and low level w.c. Stairs to the second floor lead to the two double bedrooms.