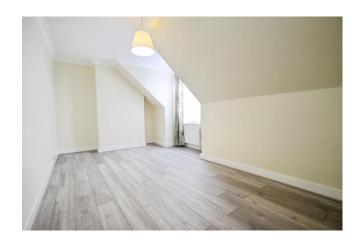

## Accommodation

Accessed from the front the flat has its own front door leading to the entrance hall with stairs to the first floor landing. There is a front aspect lounge and a fitted kitchen to the rear which has newly fitted oven, fridge freezer and washing machine as well as dining table and chairs. There is a modern family bathroom which comprises a panel enclosed bath with mixer tap and shower attachment, wash hand basin and low level w.c. Stairs to the second floor lead to the two double bedrooms.