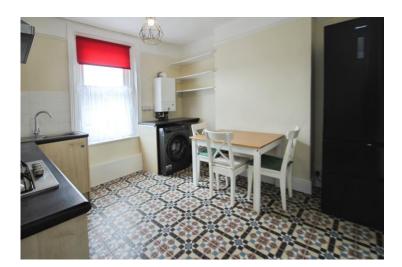

## Accommodation

Accessed from the front the flat has its own front door leading to the entrance hall with stairs to the first floor landing. There is a front aspect lounge and a fitted kitchen to the rear which has newly fitted oven, fridge freezer and washing machine as well as dining table and chairs. There is a modern family bathroom which comprises a panel enclosed bath with mixer tap and shower attachment, wash hand basin and low level w.c. Stairs to the second floor lead to the two double bedrooms.