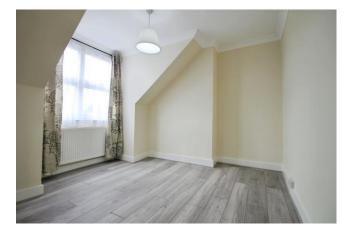

## Accommodation

Accessed from the front the flat has its own front door leading to the entrance hall with stairs to the first floor landing. There is a front aspect lounge and a fitted kitchen to the rear which has newly fitted oven, fridge freezer and washing machine as well as dining table and chairs. There is a modern family bathroom which comprises a panel enclosed bath with mixer tap and shower attachment, wash hand basin and low level w.c. Stairs to the second floor lead to the two double bedrooms.