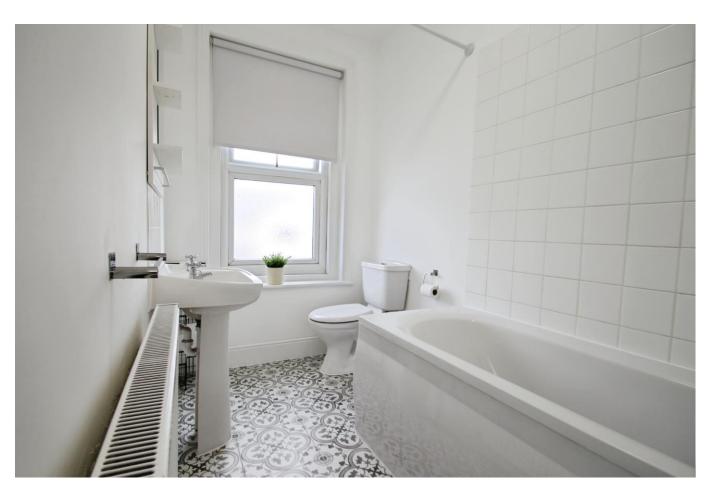

## Accommodation

Accessed from the front the flat has its own front door leading to the entrance hall with stairs to the first floor landing. There is a front aspect lounge and a fitted kitchen to the rear which has newly fitted oven, fridge freezer and washing machine as well as dining table and chairs. There is a modern family bathroom which comprises a panel enclosed bath with mixer tap and shower attachment, wash hand basin and low level w.c. Stairs to the second floor lead to the two double bedrooms.