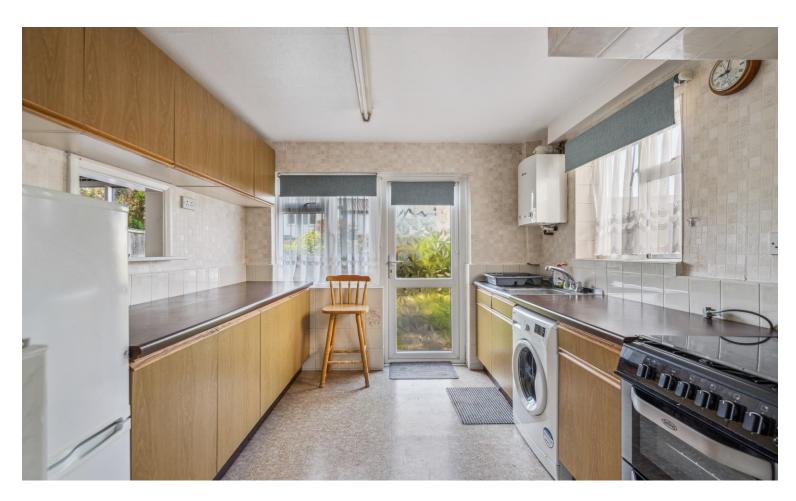

#### Accommodation

The accommodation briefly comprises a front door opening to the entrance hall with doors the through lounge and the kitchen. The through lounge has patio doors to the rear garden. The kitchen is fitted with wall and base level units, a sink and drainer, a gas cooker point, plumbing for a washing machine, space for a fridge/ freezer and a door to the rear garden. Stairs lead to the first floor landing with doors to three bedrooms and the bathroom. There are two double bedrooms and one single bedroom. The bathroom comprises a panel enclosed bath, hand wash basin and WC.