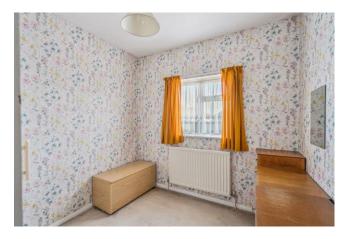

#### Accommodation

The accommodation briefly comprises a front door opening to the entrance hall with doors the through lounge and the kitchen. The through lounge has patio doors to the rear garden. The kitchen is fitted with wall and base level units, a sink and drainer, a gas cooker point, plumbing for a washing machine, space for a fridge/ freezer and a door to the rear garden. Stairs lead to the first floor landing with doors to three bedrooms and the bathroom. There are two double bedrooms and one single bedroom. The bathroom comprises a panel enclosed bath, hand wash basin and WC.