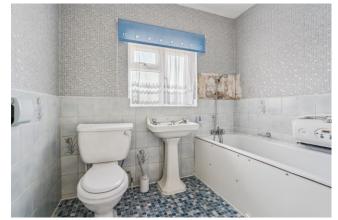

#### Accommodation

The accommodation briefly comprises a front door opening to the entrance hall with doors the through lounge and the kitchen. The through lounge has patio doors to the rear garden. The kitchen is fitted with wall and base level units, a sink and drainer, a gas cooker point, plumbing for a washing machine, space for a fridge/ freezer and a door to the rear garden. Stairs lead to the first floor landing with doors to three bedrooms and the bathroom. There are two double bedrooms and one single bedroom. The bathroom comprises a panel enclosed bath, hand wash basin and WC.