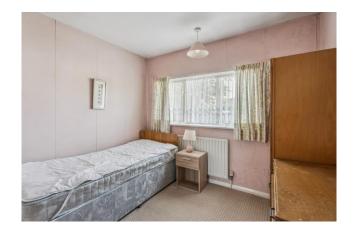

#### Accommodation

The accommodation briefly comprises a front door opening to the entrance hall with doors the through lounge and the kitchen. The through lounge has patio doors to the rear garden. The kitchen is fitted with wall and base level units, a sink and drainer, a gas cooker point, plumbing for a washing machine, space for a fridge/ freezer and a door to the rear garden. Stairs lead to the first floor landing with doors to three bedrooms and the bathroom. There are two double bedrooms and one single bedroom. The bathroom comprises a panel enclosed bath, hand wash basin and WC.