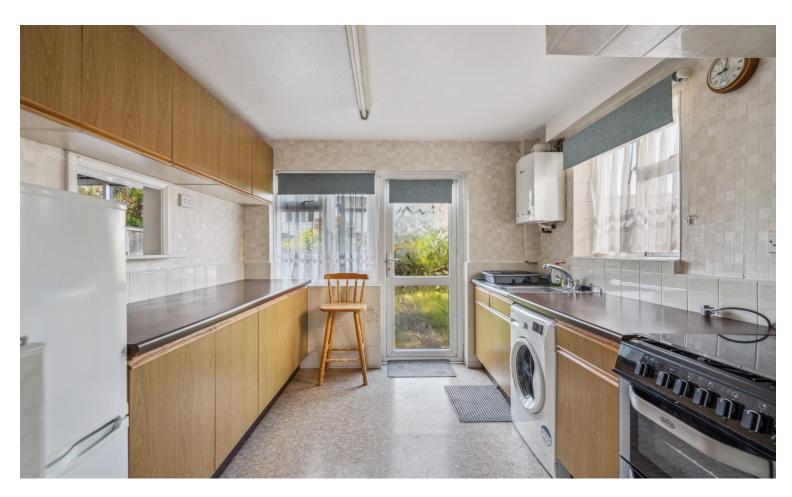

#### Accommodation

The accommodation briefly comprises a front door opening to the entrance hall with doors the through lounge and the kitchen. The through lounge has patio doors to the rear garden. The kitchen is fitted with wall and base level units, a sink and drainer, a gas cooker point, plumbing for a washing machine, space for a fridge/ freezer and a door to the rear garden. Stairs lead to the first floor landing with doors to three bedrooms and the bathroom. There are two double bedrooms and one single bedroom. The bathroom comprises a panel enclosed bath, hand wash basin and WC.