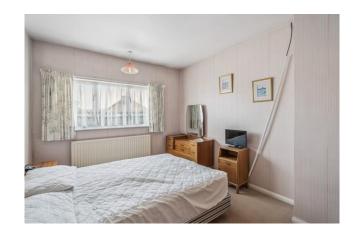

#### Accommodation

The accommodation briefly comprises a front door opening to the entrance hall with doors the through lounge and the kitchen. The through lounge has patio doors to the rear garden. The kitchen is fitted with wall and base level units, a sink and drainer, a gas cooker point, plumbing for a washing machine, space for a fridge/ freezer and a door to the rear garden. Stairs lead to the first floor landing with doors to three bedrooms and the bathroom. There are two double bedrooms and one single bedroom. The bathroom comprises a panel enclosed bath, hand wash basin and WC.