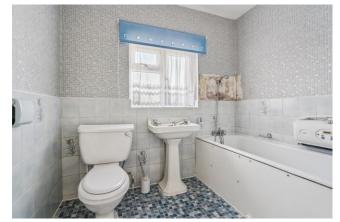

#### Accommodation

The accommodation briefly comprises a front door opening to the entrance hall with doors the through lounge and the kitchen. The through lounge has patio doors to the rear garden. The kitchen is fitted with wall and base level units, a sink and drainer, a gas cooker point, plumbing for a washing machine, space for a fridge/ freezer and a door to the rear garden. Stairs lead to the first floor landing with doors to three bedrooms and the bathroom. There are two double bedrooms and one single bedroom. The bathroom comprises a panel enclosed bath, hand wash basin and WC.