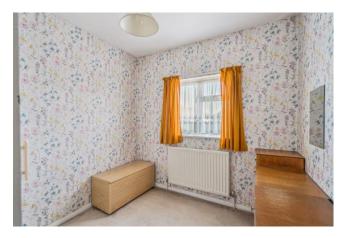

#### Accommodation

The accommodation briefly comprises a front door opening to the entrance hall with doors the through lounge and the kitchen. The through lounge has patio doors to the rear garden. The kitchen is fitted with wall and base level units, a sink and drainer, a gas cooker point, plumbing for a washing machine, space for a fridge/ freezer and a door to the rear garden. Stairs lead to the first floor landing with doors to three bedrooms and the bathroom. There are two double bedrooms and one single bedroom. The bathroom comprises a panel enclosed bath, hand wash basin and WC.