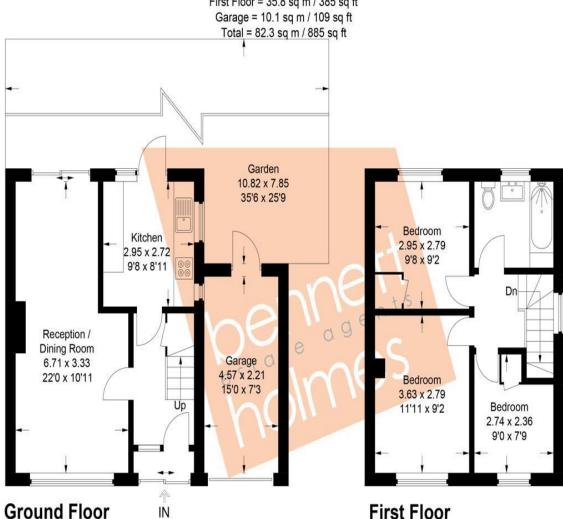

#### **Newnham Gardens**

Approximate Gross Internal Area Ground Floor = 36.4 sq m / 391 sq ft First Floor = 35.8 sq m / 385 sq ft Garage = 10.1 sq m / 109 sq ft

This plan is for layout guidance only. Not drawn to scale unless stated. Windows and door openings are approximate. Whilst every care is taken in the preparation of this plan, please check all dimensions, shapes and compass bearings before making any decisions reliant upon them.

#### Accommodation

The accommodation briefly comprises a front door opening to the entrance hall with doors the through lounge and the kitchen. The through lounge has patio doors to the rear garden. The kitchen is fitted with wall and base level units, a sink and drainer, a gas cooker point, plumbing for a washing machine, space for a fridge/ freezer and a door to the rear garden. Stairs lead to the first floor landing with doors to three bedrooms and the bathroom. There are two double bedrooms and one single bedroom. The bathroom comprises a panel enclosed bath, hand wash basin and WC.

Outside the property is a rear garden which is mainly laid to lawn with a patio area and shrub borders. To the front is a front garden, off street parking and there is a garage accessed via own drive.