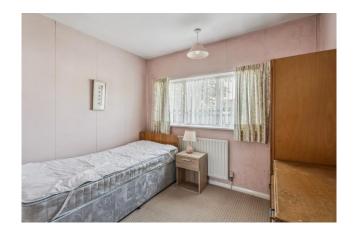

#### Accommodation

The accommodation briefly comprises a front door opening to the entrance hall with doors the through lounge and the kitchen. The through lounge has patio doors to the rear garden. The kitchen is fitted with wall and base level units, a sink and drainer, a gas cooker point, plumbing for a washing machine, space for a fridge/ freezer and a door to the rear garden. Stairs lead to the first floor landing with doors to three bedrooms and the bathroom. There are two double bedrooms and one single bedroom. The bathroom comprises a panel enclosed bath, hand wash basin and WC.