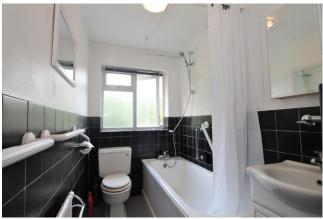

## Accommodation

The front door leads to the entrance lobby with stairs to the first floor landing which has access to the loft space and has doors to all rooms There is a spacious lounge with parquet flooring and a feature fireplace. The fitted kitchen includes a range of base and eye level units, plumbing for a washing machine, a built-in electric oven, fitted gas hob, space for a fridge freezer and laminated wooden flooring.. There are two double bedrooms the main has built-in wardrobes and the second bedroom has a built in cupboard. There is also a three piece family bathroom. To the rear is a private garden accessed via a side gate which is mainly lawn with mature hedges and shrub borders