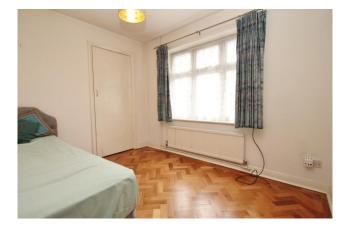

## Accommodation

The front door leads to the entrance lobby with stairs to the first floor landing which has access to the loft space and has doors to all rooms There is a spacious lounge with parquet flooring and a feature fireplace. The fitted kitchen includes a range of base and eye level units, plumbing for a washing machine, a built-in electric oven, fitted gas hob, space for a fridge freezer and laminated wooden flooring.. There are two double bedrooms the main has built-in wardrobes and the second bedroom has a built in cupboard. There is also a three piece family bathroom. To the rear is a private garden accessed via a side gate which is mainly lawn with mature hedges and shrub borders