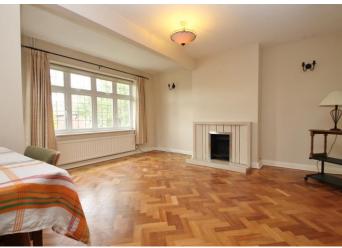

## Accommodation

The front door leads to the entrance lobby with stairs to the first floor landing which has access to the loft space and has doors to all rooms There is a spacious lounge with parquet flooring and a feature fireplace. The fitted kitchen includes a range of base and eye level units, plumbing for a washing machine, a built-in electric oven, fitted gas hob, space for a fridge freezer and laminated wooden flooring.. There are two double bedrooms the main has built-in wardrobes and the second bedroom has a built in cupboard. There is also a three piece family bathroom. To the rear is a private garden accessed via a side gate which is mainly lawn with mature hedges and shrub borders