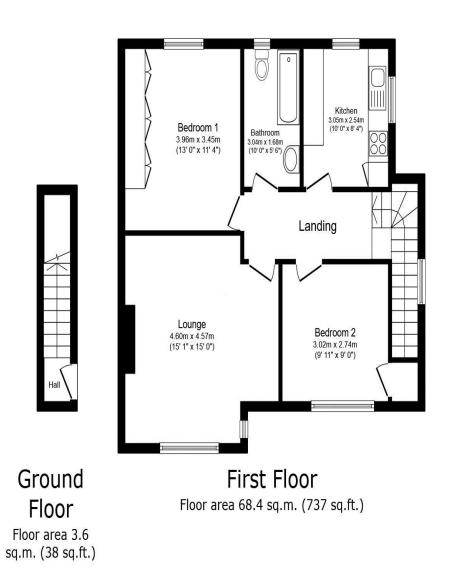

## The Sigers Pinner HA5 2QH

Price Guide: £435,000

TOTAL: 72.0 sq.m. (775 sq.ft.)

This floor plan is for illustrative purposes only. It is not drawn to scale. Any measurements, floor areas (including any total floor area), openings and orientations are approximate. No details are guaranteed, they cannot be relied upon for any purpose and do not form any part of any agreement. No liability is taken for any error, omission or misstatement. A party must rely upon its own inspection(s). Powered by www.Propertybox.io