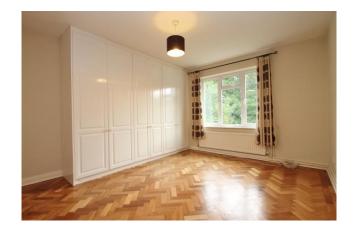

## Accommodation

The front door leads to the entrance lobby with stairs to the first floor landing which has access to the loft space and has doors to all rooms There is a spacious lounge with parquet flooring and a feature fireplace. The fitted kitchen includes a range of base and eye level units, plumbing for a washing machine, a built-in electric oven, fitted gas hob, space for a fridge freezer and laminated wooden flooring.. There are two double bedrooms the main has built-in wardrobes and the second bedroom has a built in cupboard. There is also a three piece family bathroom. To the rear is a private garden accessed via a side gate which is mainly lawn with mature hedges and shrub borders