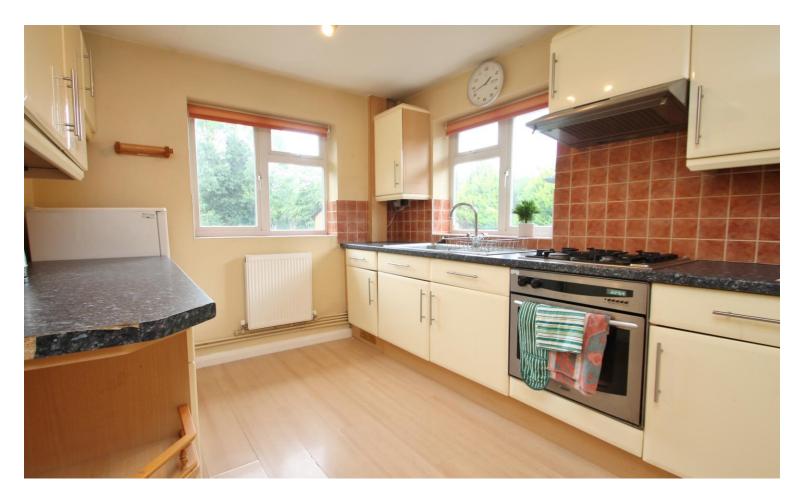

## Accommodation

The front door leads to the entrance lobby with stairs to the first floor landing which has access to the loft space and has doors to all rooms There is a spacious lounge with parquet flooring and a feature fireplace. The fitted kitchen includes a range of base and eye level units, plumbing for a washing machine, a built-in electric oven, fitted gas hob, space for a fridge freezer and laminated wooden flooring.. There are two double bedrooms the main has built-in wardrobes and the second bedroom has a built in cupboard. There is also a three piece family bathroom. To the rear is a private garden accessed via a side gate which is mainly lawn with mature hedges and shrub borders