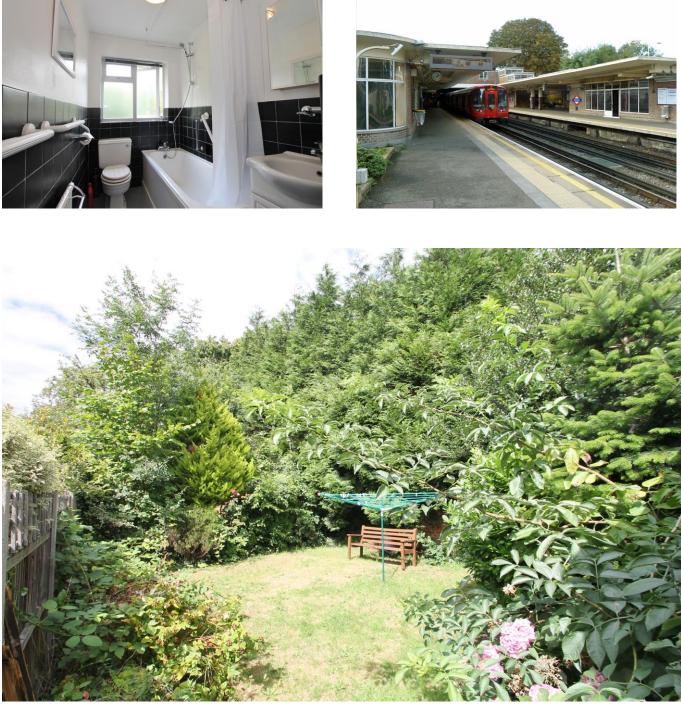

bennettholmes.com

residential sales residential lettings property management land & new homes

Bennett Holmes are delighted to offer this two double bedroom first floor, purpose built maisonette situated in a highly desirable quiet cul-de-sac within a few minutes walk to Eastcote's main High Street which includes the Metropolitan and Piccadilly Line tube. The property benefits from gas central heating, double glazing, original parquet flooring and own private rear section of garden. Offered to the market with a NEW 125 YEAR LEASE ON COMPLETION AND NO UPPER CHAIN.

## Accommodation

The front door leads to the entrance lobby with stairs to the first floor landing which has access to the loft space and has doors to all rooms There is a spacious lounge with parquet flooring and a feature fireplace. The fitted kitchen includes a range of base and eye level units, plumbing for a washing machine, a built-in electric oven, fitted gas hob, space for a fridge freezer and laminated wooden flooring.. There are two double bedrooms the main has built-in wardrobes and the second bedroom has a built in cupboard. There is also a three piece family bathroom. To the rear is a private garden accessed via a side gate which is mainly lawn with mature hedges and shrub borders