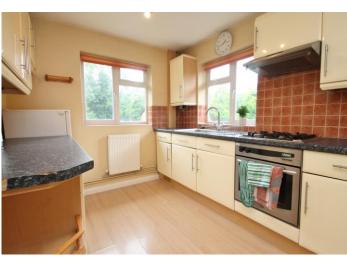

## Accommodation

The front door leads to the entrance lobby with stairs to the first floor landing which has access to the loft space and has doors to all rooms There is a spacious lounge with parquet flooring and a feature fireplace. The fitted kitchen includes a range of base and eye level units, plumbing for a washing machine, a built-in electric oven, fitted gas hob, space for a fridge freezer and laminated wooden flooring.. There are two double bedrooms the main has built-in wardrobes and the second bedroom has a built in cupboard. There is also a three piece family bathroom. To the rear is a private garden accessed via a side gate which is mainly lawn with mature hedges and shrub borders