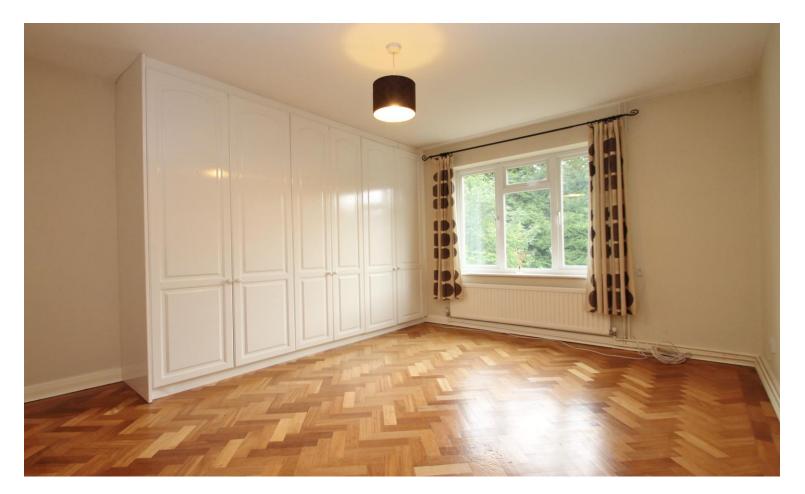

## Accommodation

The front door leads to the entrance lobby with stairs to the first floor landing which has access to the loft space and has doors to all rooms There is a spacious lounge with parquet flooring and a feature fireplace. The fitted kitchen includes a range of base and eye level units, plumbing for a washing machine, a built-in electric oven, fitted gas hob, space for a fridge freezer and laminated wooden flooring.. There are two double bedrooms the main has built-in wardrobes and the second bedroom has a built in cupboard. There is also a three piece family bathroom. To the rear is a private garden accessed via a side gate which is mainly lawn with mature hedges and shrub borders