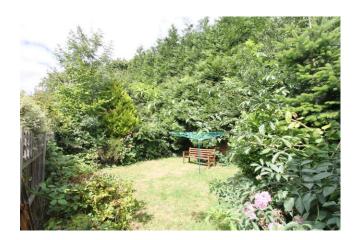

## Accommodation

The front door leads to the entrance lobby with stairs to the first floor landing which has access to the loft space and has doors to all rooms There is a spacious lounge with parquet flooring and a feature fireplace. The fitted kitchen includes a range of base and eye level units, plumbing for a washing machine, a built-in electric oven, fitted gas hob, space for a fridge freezer and laminated wooden flooring.. There are two double bedrooms the main has built-in wardrobes and the second bedroom has a built in cupboard. There is also a three piece family bathroom. To the rear is a private garden accessed via a side gate which is mainly lawn with mature hedges and shrub borders

- PURPOSE BUILT MAISONETTE
- TWO DOUBLE BEDROOMS
- FIRST FLOOR
- GAS CENTRAL HEATING
- DOUBLE GLAZING
- OWN REAR GARDEN
- NEW 125 YEAR LEASE ON COMPLETION
- NO UPPER CHAIN