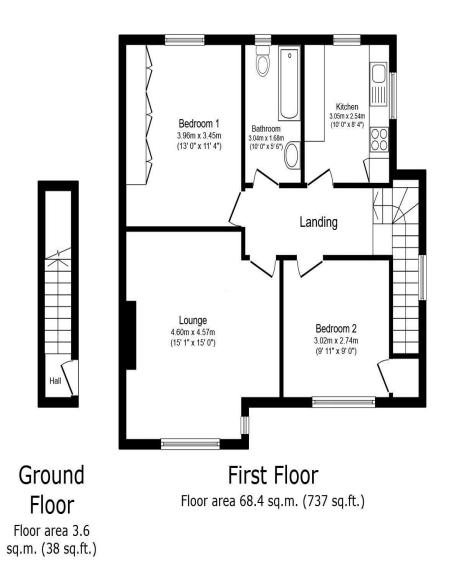

## TOTAL: 72.0 sq.m. (775 sq.ft.)

This floor plan is for illustrative purposes only. It is not drawn to scale. Any measurements, floor areas (including any total floor area), openings and orientations are approximate. No details are guaranteed, they cannot be relied upon for any purpose and do not form any part of any agreement. No liability is taken for any error, omission or misstatement. A party must rely upon its own inspection(s). Powered by www.Propertybox.io