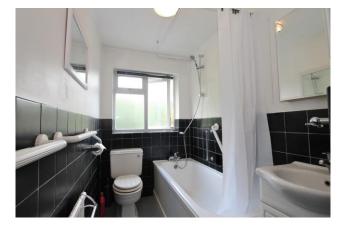

## Accommodation

The front door leads to the entrance lobby with stairs to the first floor landing which has access to the loft space and has doors to all rooms There is a spacious lounge with parquet flooring and a feature fireplace. The fitted kitchen includes a range of base and eye level units, plumbing for a washing machine, a built-in electric oven, fitted gas hob, space for a fridge freezer and laminated wooden flooring.. There are two double bedrooms the main has built-in wardrobes and the second bedroom has a built in cupboard. There is also a three piece family bathroom. To the rear is a private garden accessed via a side gate which is mainly lawn with mature hedges and shrub borders