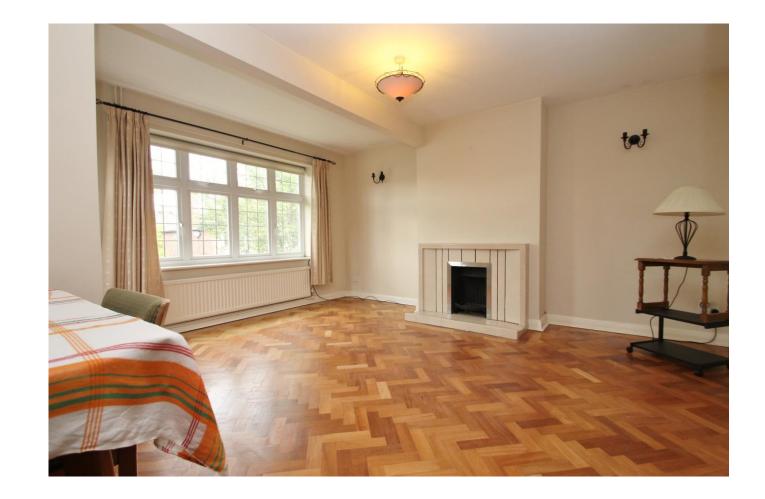

## Accommodation

The front door leads to the entrance lobby with stairs to the first floor landing which has access to the loft space and has doors to all rooms There is a spacious lounge with parquet flooring and a feature fireplace. The fitted kitchen includes a range of base and eye level units, plumbing for a washing machine, a built-in electric oven, fitted gas hob, space for a fridge freezer and laminated wooden flooring.. There are two double bedrooms the main has built-in wardrobes and the second bedroom has a built in cupboard. There is also a three piece family bathroom. To the rear is a private garden accessed via a side gate which is mainly lawn with mature hedges and shrub borders