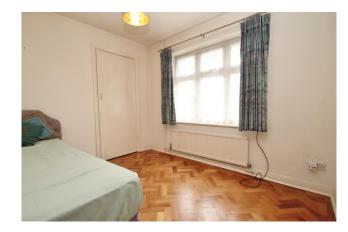

## Accommodation

The front door leads to the entrance lobby with stairs to the first floor landing which has access to the loft space and has doors to all rooms There is a spacious lounge with parquet flooring and a feature fireplace. The fitted kitchen includes a range of base and eye level units, plumbing for a washing machine, a built-in electric oven, fitted gas hob, space for a fridge freezer and laminated wooden flooring.. There are two double bedrooms the main has built-in wardrobes and the second bedroom has a built in cupboard. There is also a three piece family bathroom. To the rear is a private garden accessed via a side gate which is mainly lawn with mature hedges and shrub borders

- PURPOSE BUILT MAISONETTE
- TWO DOUBLE BEDROOMS
- FIRST FLOOR
- GAS CENTRAL HEATING
- DOUBLE GLAZING
- OWN REAR GARDEN
- NEW 125 YEAR LEASE ON COMPLETION
- NO UPPER CHAIN