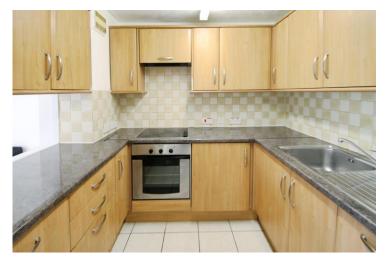

## Accommodation

There is a secure entry phone operated communal entrance leading into the hallway. There are stairs and lift access to the first floor. The flats entrance hallway has doors to the airing cupboard, two double bedrooms and has arches to the lounge and the kitchen.