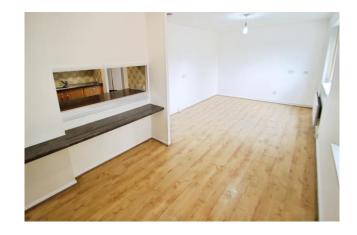

## Accommodation

There is a secure entry phone operated communal entrance leading into the hallway. There are stairs and lift access to the first floor. The flats entrance hallway has doors to the airing cupboard, two double bedrooms and has arches to the lounge and the kitchen.