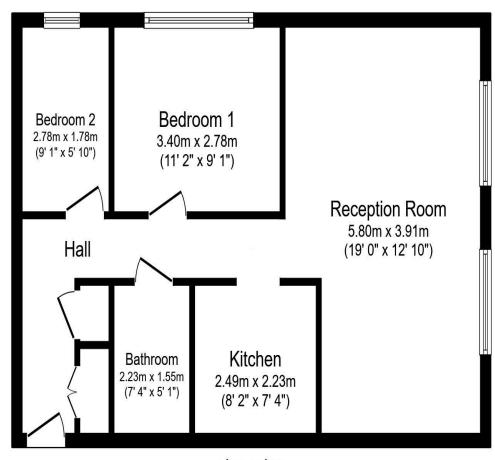

### Floor Plan

Floor area 57.3 sq.m. (617 sq.ft.)

Total floor area: 57.3 sq.m. (617 sq.ft.)

This floor plan is for illustrative purposes only. It is not drawn to scale. Any measurements, floor areas (including any total floor area), openings and orientations are approximate. No details are guaranteed, they cannot be relied upon for any purpose and do not form any part of any agreement. No liability is taken for any error, omission or misstatement. A party must rely upon its own inspection(s). Powered by www.Propertybox.io