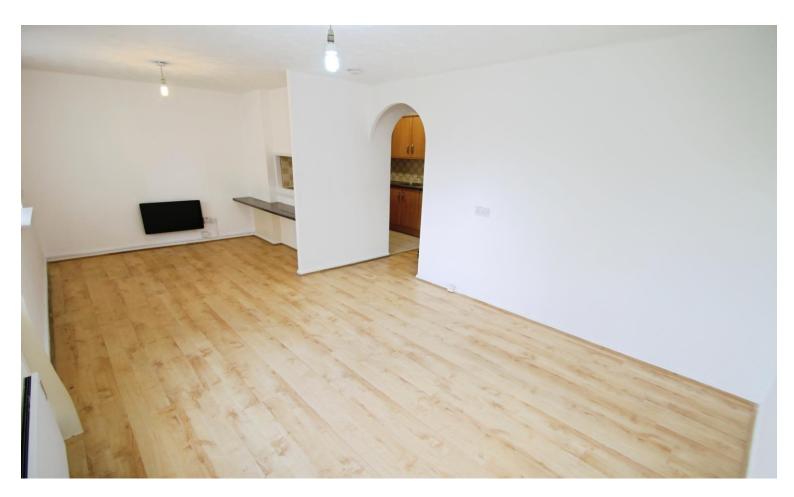

## Accommodation

There is a secure entry phone operated communal entrance leading into the hallway. There are stairs and lift access to the first floor. The flats entrance hallway has doors to the airing cupboard, two double bedrooms and has arches to the lounge and the kitchen.