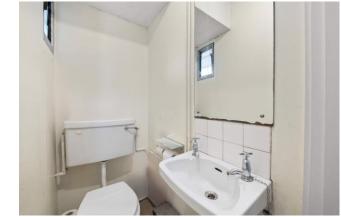

## Accommodation

The accommodation briefly comprises own front door opening to the entrance hall with doors to the kitchen, downstairs WC and reception room. The kitchen is fitted with wall and base level units, a sink and drainer, a gas cooker point, plumbing for a washing machine and space for a fridge/ freezer. The reception room has double glazed sliding patio doors to the rear garden. Stairs lead to the first floor landing with doors to two double bedrooms, the family bathroom and has access to the loft. The bathroom comprises a panel enclosed bath with a shower unit, wash hand basin and low level w.c.