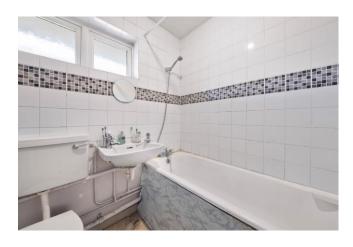

## Accommodation

The accommodation briefly comprises own front door opening to the entrance hall with doors to the kitchen, downstairs WC and reception room. The kitchen is fitted with wall and base level units, a sink and drainer, a gas cooker point, plumbing for a washing machine and space for a fridge/ freezer. The reception room has double glazed sliding patio doors to the rear garden. Stairs lead to the first floor landing with doors to two double bedrooms, the family bathroom and has access to the loft. The bathroom comprises a panel enclosed bath with a shower unit, wash hand basin and low level w.c.