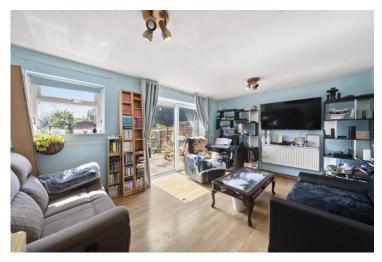

## Accommodation

The accommodation briefly comprises own front door opening to the entrance hall with doors to the kitchen, downstairs WC and reception room. The kitchen is fitted with wall and base level units, a sink and drainer, a gas cooker point, plumbing for a washing machine and space for a fridge/ freezer. The reception room has double glazed sliding patio doors to the rear garden. Stairs lead to the first floor landing with doors to two double bedrooms, the family bathroom and has access to the loft. The bathroom comprises a panel enclosed bath with a shower unit, wash hand basin and low level w.c.