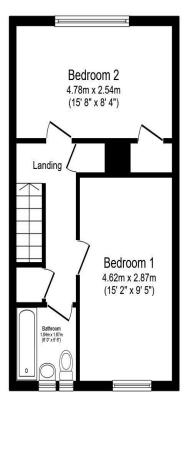

Ground Floor Floor area 39.5 sq.m. (425 sq.ft.)

First Floor

Floor area 38.2 sq.m. (412 sq.ft.)

Total floor area: 77.7 sq.m. (837 sq.ft.)

This floor plan is for illustrative purposes only. It is not drawn to scale. Any measurements, floor areas (including any total floor area), openings and orientations are approximate. No details are guaranteed, they cannot be relied upon for any purpose and do not form any part of any agreement. No liability is taken for any error, omission or misstatement. A party must rely upon its own inspection(s). Powered by www.Propertybox.io

## Accommodation

The accommodation briefly comprises own front door opening to the entrance hall with doors to the kitchen, downstairs WC and reception room. The kitchen is fitted with wall and base level units, a sink and drainer, a gas cooker point, plumbing for a washing machine and space for a fridge/ freezer. The reception room has double glazed sliding patio doors to the rear garden. Stairs lead to the first floor landing with doors to two double bedrooms, the family bathroom and has access to the loft. The bathroom comprises a panel enclosed bath with a shower unit, wash hand basin and low level w.c.