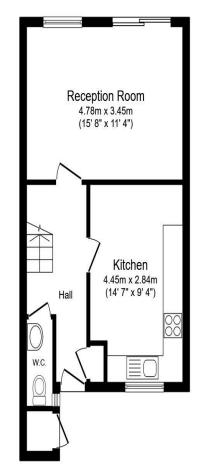

Ground Floor Floor area 39.5 sq.m. (425 sq.ft.)

First Floor

Floor area 38.2 sq.m. (412 sq.ft.)

Total floor area: 77.7 sq.m. (837 sq.ft.)

This floor plan is for illustrative purposes only. It is not drawn to scale. Any measurements, floor areas (including any total floor area), openings and orientations are approximate. No details are guaranteed, they cannot be relied upon for any purpose and do not form any part of any agreement. No liability is taken for any error, omission or misstatement. A party must rely upon its own inspection(s). Powered by www.Propertybox.io

## Accommodation

The accommodation briefly comprises own front door opening to the entrance hall with doors to the kitchen, downstairs WC and reception room. The kitchen is fitted with wall and base level units, a sink and drainer, a gas cooker point, plumbing for a washing machine and space for a fridge/ freezer. The reception room has double glazed sliding patio doors to the rear garden. Stairs lead to the first floor landing with doors to two double bedrooms, the family bathroom and has access to the loft. The bathroom comprises a panel enclosed bath with a shower unit, wash hand basin and low level w.c.