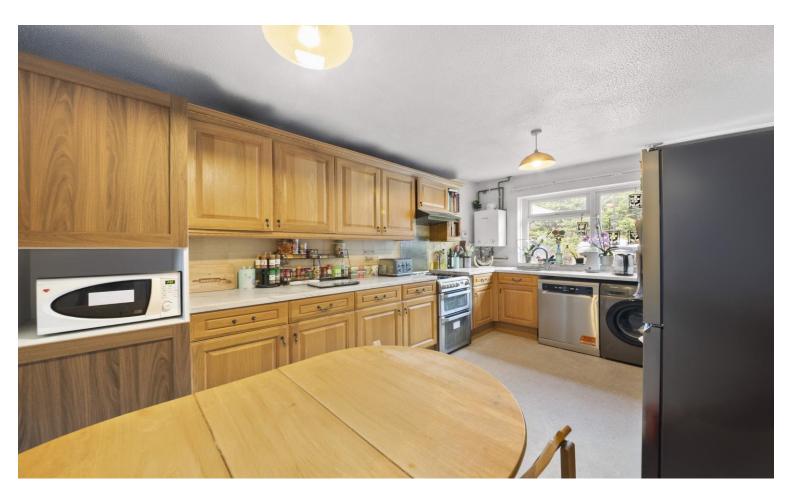

## Accommodation

The accommodation briefly comprises own front door opening to the entrance hall with doors to the kitchen, downstairs WC and reception room. The kitchen is fitted with wall and base level units, a sink and drainer, a gas cooker point, plumbing for a washing machine and space for a fridge/ freezer. The reception room has double glazed sliding patio doors to the rear garden. Stairs lead to the first floor landing with doors to two double bedrooms, the family bathroom and has access to the loft. The bathroom comprises a panel enclosed bath with a shower unit, wash hand basin and low level w.c.