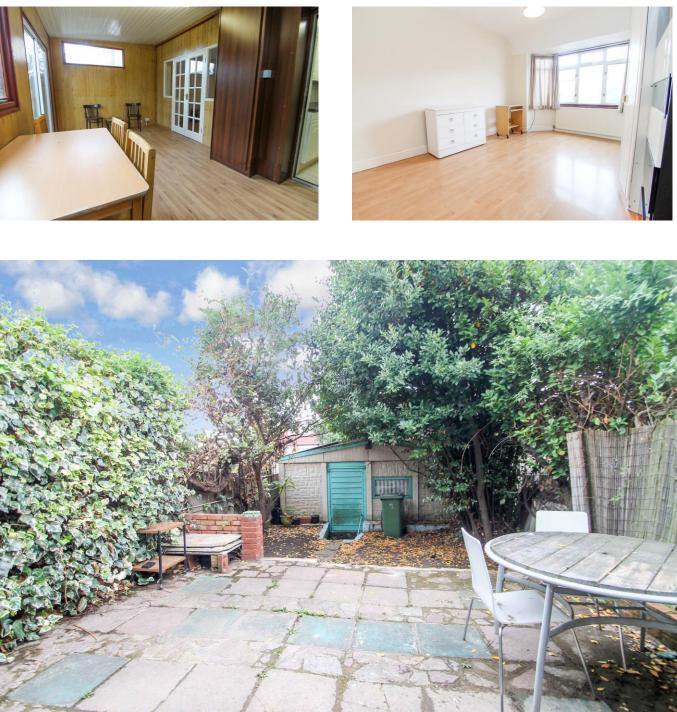

## Accommodation

Accommodation briefly comprises a front door leading to an entrance porch with inner front door to the entrance hallway which has doors to the through lounge and kitchen. The through lounge has laminated wooden flooring and double doors to the sun room. The fitted kitchen has a range of base and eye level units and includes a built in electric oven, fitted gas hob with extractor hood, a washing machine, fridge freezer and there is a double glazed door leading to the sun room which has access to the garden. To the first floor there are two double bedrooms and a single bedroom with all having laminated wooden flooring and there is a family bathroom and separate w.c. The bathroom comprises of both a panel enclosed bath with shower attachment as well as a separate tiled shower cubicle and a wash hand basin.

Outside there is off street parking to the front and a rear patio garden with a double garage accessed via a rear service road.

- THREE BEDROOMS
- EXTENDED MID TERRACED HOUSE
- THROUGH LOUNGE AND SUN ROOM
- DOUBLE GLAZING
- GAS CENTRAL HEATING
- DOUBLE GARAGE AT REAR
- UNFURNISHED
- AVAILABLE 19TH MAY