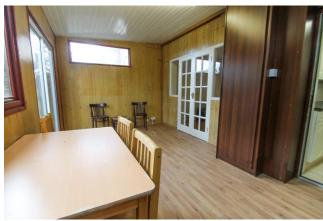

## Accommodation

Accommodation briefly comprises a front door leading to an entrance porch with inner front door to the entrance hallway which has doors to the through lounge and kitchen. The through lounge has laminated wooden flooring and double doors to the sun room. The fitted kitchen has a range of base and eye level units and includes a built in electric oven, fitted gas hob with extractor hood, a washing machine, fridge freezer and there is a double glazed door leading to the sun room which has access to the garden. To the first floor there are two double bedrooms and a single bedroom with all having laminated wooden flooring and there is a family bathroom and separate w.c. The bathroom comprises of both a panel enclosed bath with shower attachment as well as a separate tiled shower cubicle and a wash hand basin.