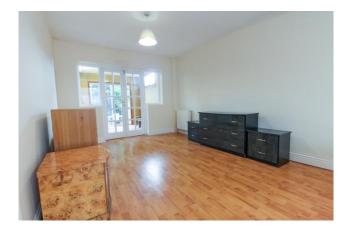

## Accommodation

Accommodation briefly comprises a front door leading to an entrance porch with inner front door to the entrance hallway which has doors to the through lounge and kitchen. The through lounge has laminated wooden flooring and double doors to the sun room. The fitted kitchen has a range of base and eye level units and includes a built in electric oven, fitted gas hob with extractor hood, a washing machine, fridge freezer and there is a double glazed door leading to the sun room which has access to the garden. To the first floor there are two double bedrooms and a single bedroom with all having laminated wooden flooring and there is a family bathroom and separate w.c. The bathroom comprises of both a panel enclosed bath with shower attachment as well as a separate tiled shower cubicle and a wash hand basin.