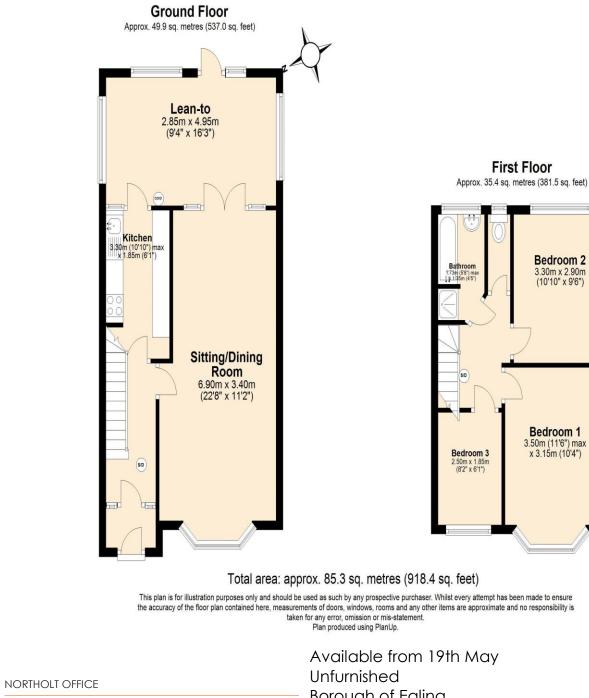

## Accommodation

Accommodation briefly comprises a front door leading to an entrance porch with inner front door to the entrance hallway which has doors to the through lounge and kitchen. The through lounge has laminated wooden flooring and double doors to the sun room. The fitted kitchen has a range of base and eye level units and includes a built in electric oven, fitted gas hob with extractor hood, a washing machine, fridge freezer and there is a double glazed door leading to the sun room which has access to the garden. To the first floor there are two double bedrooms and a single bedroom with all having laminated wooden flooring and there is a family bathroom and separate w.c. The bathroom comprises of both a panel enclosed bath with shower attachment as well as a separate tiled shower cubicle and a wash hand basin.

Outside there is off street parking to the front and a rear patio garden with a double garage accessed via a rear service road.

- THREE BEDROOMS
- EXTENDED MID TERRACED HOUSE
- THROUGH LOUNGE AND SUN ROOM
- DOUBLE GLAZING
- GAS CENTRAL HEATING
- DOUBLE GARAGE AT REAR
- UNFURNISHED
- AVAILABLE 19TH MAY