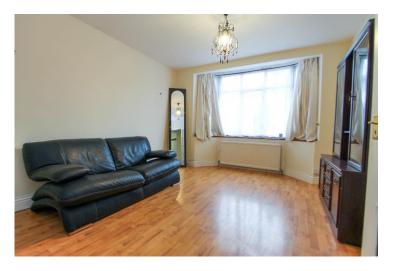

## Accommodation

Accommodation briefly comprises a front door leading to an entrance porch with inner front door to the entrance hallway which has doors to the through lounge and kitchen. The through lounge has laminated wooden flooring and double doors to the sun room. The fitted kitchen has a range of base and eye level units and includes a built in electric oven, fitted gas hob with extractor hood, a washing machine, fridge freezer and there is a double glazed door leading to the sun room which has access to the garden. To the first floor there are two double bedrooms and a single bedroom with all having laminated wooden flooring and there is a family bathroom and separate w.c. The bathroom comprises of both a panel enclosed bath with shower attachment as well as a separate tiled shower cubicle and a wash hand basin.