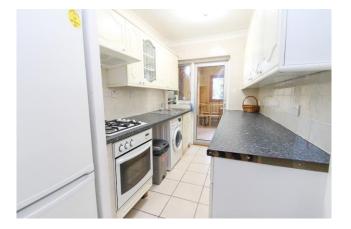

## Accommodation

Accommodation briefly comprises a front door leading to an entrance porch with inner front door to the entrance hallway which has doors to the through lounge and kitchen. The through lounge has laminated wooden flooring and double doors to the sun room. The fitted kitchen has a range of base and eye level units and includes a built in electric oven, fitted gas hob with extractor hood, a washing machine, fridge freezer and there is a double glazed door leading to the sun room which has access to the garden. To the first floor there are two double bedrooms and a single bedroom with all having laminated wooden flooring and there is a family bathroom and separate w.c. The bathroom comprises of both a panel enclosed bath with shower attachment as well as a separate tiled shower cubicle and a wash hand basin.