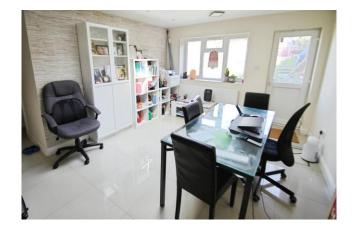

## Accommodation

The accommodation briefly comprises a front door opening to the front reception room. From the front reception room there are doors to the kitchen and the rear reception room. The kitchen is fitted with wall and base level units, an integrated four ring gas hob with an overhead extractor hood and integrated electric oven. There is a washing machine and a fridge/ freezer. From the rear reception room there is a door to the fourth bedroom with downstairs WC and a door to the rear garden.