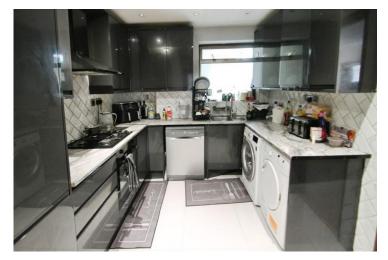

## Accommodation

The accommodation briefly comprises a front door opening to the front reception room. From the front reception room there are doors to the kitchen and the rear reception room. The kitchen is fitted with wall and base level units, an integrated four ring gas hob with an overhead extractor hood and integrated electric oven. There is a washing machine and a fridge/ freezer. From the rear reception room there is a door to the fourth bedroom with downstairs WC and a door to the rear garden.