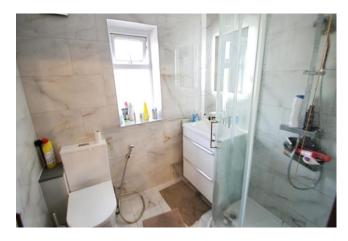

## Accommodation

The accommodation briefly comprises a front door opening to the front reception room. From the front reception room there are doors to the kitchen and the rear reception room. The kitchen is fitted with wall and base level units, an integrated four ring gas hob with an overhead extractor hood and integrated electric oven. There is a washing machine and a fridge/ freezer. From the rear reception room there is a door to the fourth bedroom with downstairs WC and a door to the rear garden.