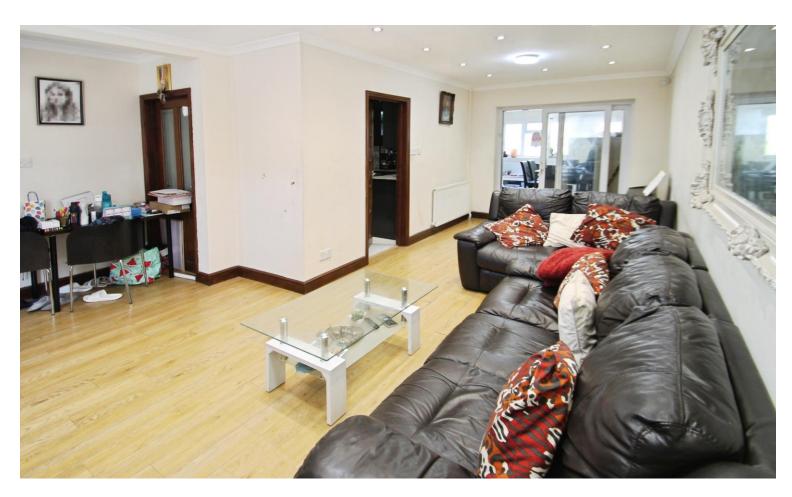

## Accommodation

The accommodation briefly comprises a front door opening to the front reception room. From the front reception room there are doors to the kitchen and the rear reception room. The kitchen is fitted with wall and base level units, an integrated four ring gas hob with an overhead extractor hood and integrated electric oven. There is a washing machine and a fridge/ freezer. From the rear reception room there is a door to the fourth bedroom with downstairs WC and a door to the rear garden.