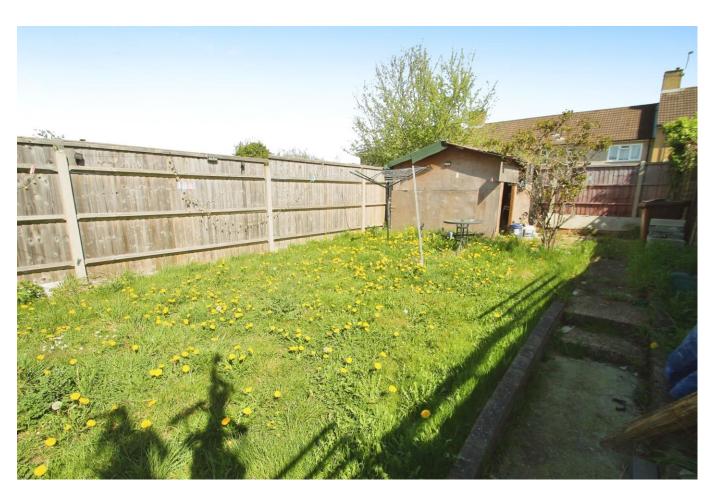

Stairs lead to the first floor landing with doors to three bedrooms and the family bathroom. Bedroom one and two have fitted wardrobes.

Outside the property is a rear garden and to the front is off street parking for two cars.