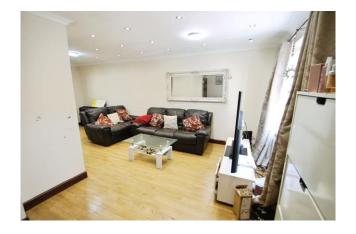

## Accommodation

The accommodation briefly comprises a front door opening to the front reception room. From the front reception room there are doors to the kitchen and the rear reception room. The kitchen is fitted with wall and base level units, an integrated four ring gas hob with an overhead extractor hood and integrated electric oven. There is a washing machine and a fridge/ freezer. From the rear reception room there is a door to the fourth bedroom with downstairs WC and a door to the rear garden.