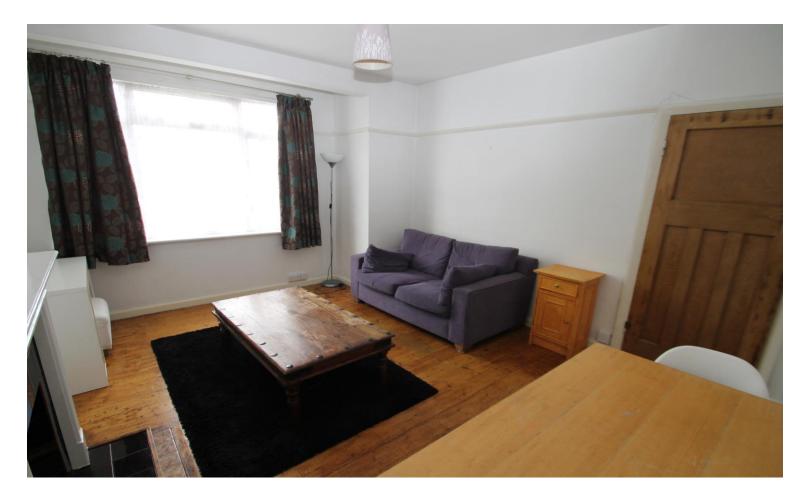

## Accommodation

The accommodation briefly comprises own front door leading into the entrance hallway with a large under stairs storage cupboard, wood effect laminate flooring and doors to the lounge, bedroom and kitchen. There is a front aspect lounge and a rear aspect bedroom with fitted wardrobes. The kitchen is fitted with wall and base level units, integral gas hob and oven, plumbing for a washing machine, a fridge/freezer, part tiled walls and a tiled floor. From here is a lobby area with a storage cupboard housing the boiler, a door to the garden and a door to the bathroom.