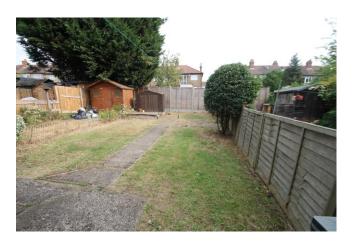

At the rear is a section of rear garden which is mainly laid to lawn. To the front of the property there is communal parking.

- ONE BEDROOM
- GROUND FLOOR
- PURPOSE BUILT MAISONETTE
- CONVENIENT LOCATION
- OWN SECTION OF GARDEN
- GAS CENTRAL HEATING
- UNFURNISHED
- AVAILABLE NOW