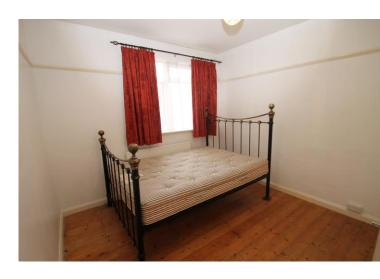

## Accommodation

The accommodation briefly comprises own front door leading into the entrance hallway with a large under stairs storage cupboard, wood effect laminate flooring and doors to the lounge, bedroom and kitchen. There is a front aspect lounge and a rear aspect bedroom with fitted wardrobes. The kitchen is fitted with wall and base level units, integral gas hob and oven, plumbing for a washing machine, a fridge/freezer, part tiled walls and a tiled floor. From here is a lobby area with a storage cupboard housing the boiler, a door to the garden and a door to the bathroom.