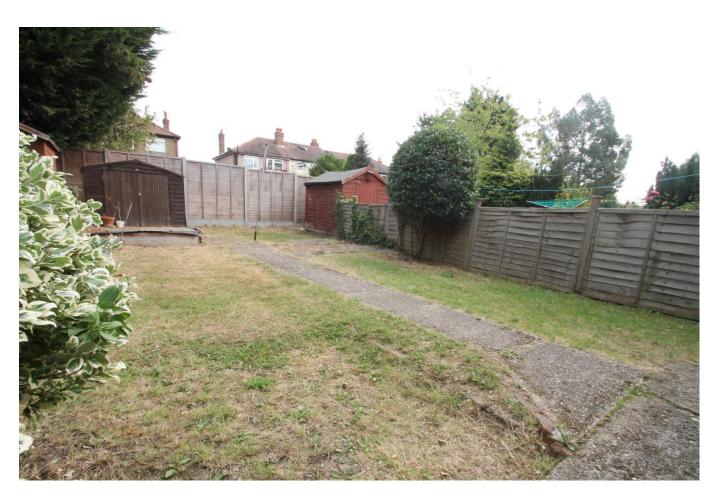

At the rear is a section of rear garden which is mainly laid to lawn. To the front of the property there is communal parking.

- ONE BEDROOM
- GROUND FLOOR
- PURPOSE BUILT MAISONETTE
- CONVENIENT LOCATION
- OWN SECTION OF GARDEN
- GAS CENTRAL HEATING
- UNFURNISHED
- AVAILABLE NOW