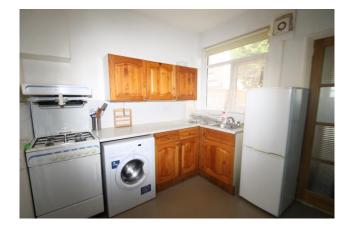

## Accommodation

The accommodation briefly comprises own front door leading into the entrance hallway with a large under stairs storage cupboard, wood effect laminate flooring and doors to the lounge, bedroom and kitchen. There is a front aspect lounge and a rear aspect bedroom with fitted wardrobes. The kitchen is fitted with wall and base level units, integral gas hob and oven, plumbing for a washing machine, a fridge/freezer, part tiled walls and a tiled floor. From here is a lobby area with a storage cupboard housing the boiler, a door to the garden and a door to the bathroom.