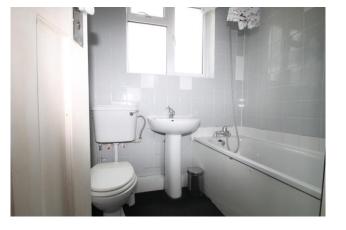

## Accommodation

The accommodation briefly comprises own front door leading into the entrance hallway with a large under stairs storage cupboard, wood effect laminate flooring and doors to the lounge, bedroom and kitchen. There is a front aspect lounge and a rear aspect bedroom with fitted wardrobes. The kitchen is fitted with wall and base level units, integral gas hob and oven, plumbing for a washing machine, a fridge/freezer, part tiled walls and a tiled floor. From here is a lobby area with a storage cupboard housing the boiler, a door to the garden and a door to the bathroom.