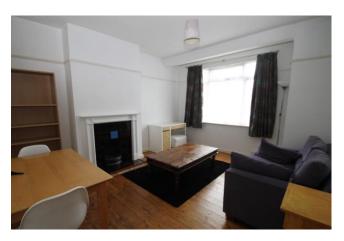

## Accommodation

The accommodation briefly comprises own front door leading into the entrance hallway with a large under stairs storage cupboard, wood effect laminate flooring and doors to the lounge, bedroom and kitchen. There is a front aspect lounge and a rear aspect bedroom with fitted wardrobes. The kitchen is fitted with wall and base level units, integral gas hob and oven, plumbing for a washing machine, a fridge/freezer, part tiled walls and a tiled floor. From here is a lobby area with a storage cupboard housing the boiler, a door to the garden and a door to the bathroom.