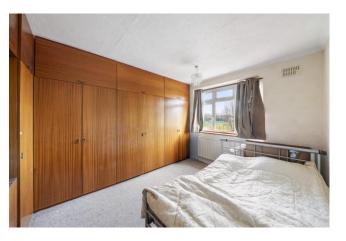

## Accommodation

The accommodation briefly comprises an entrance porch to the front door opening to the entrance hall with doors to the front reception room, downstairs WC and the extended kitchen. The extended kitchen has wall and base level units, a sink and drainer, an integrated 4 ring gas hob with an overhead extractor hood, an integrated electric grill and oven, plumbing for a washing machine and there is space for a fridge and freezer. From the kitchen there is a side door to the garden and a door to the extended dining room. From the dining room there are patio doors to the rear garden. Stairs lead to the first floor landing with doors to three bedrooms and the family bathroom. There are two double bedrooms and one single bedroom.