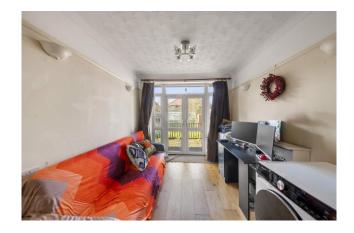

## Accommodation

The accommodation briefly comprises an entrance porch to the front door opening to the entrance hall with doors to the front reception room, downstairs WC and the extended kitchen. The extended kitchen has wall and base level units, a sink and drainer, an integrated 4 ring gas hob with an overhead extractor hood, an integrated electric grill and oven, plumbing for a washing machine and there is space for a fridge and freezer. From the kitchen there is a side door to the garden and a door to the extended dining room. From the dining room there are patio doors to the rear garden. Stairs lead to the first floor landing with doors to three bedrooms and the family bathroom. There are two double bedrooms and one single bedroom.