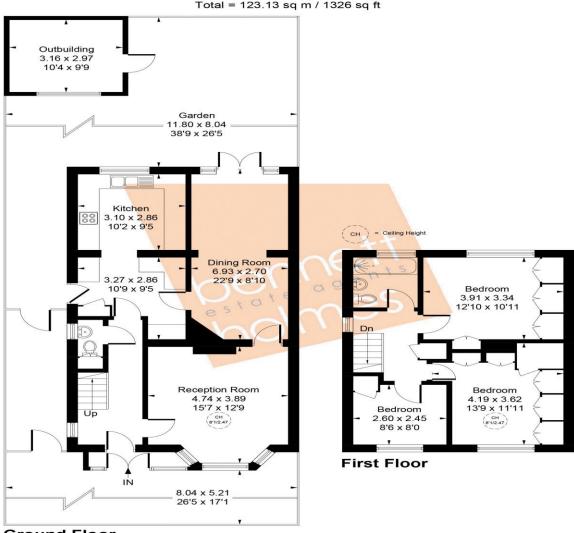

## Down Way, Northolt

Approximate Gross Internal Area Ground Floor = 69.09 sq m / 744 sq ft First Floor = 44.75 sq m / 482 sq ft Outbuilding = 9.29 sq m / 100 sq ft Total = 123.13 sq m / 1326 sq ft

**Ground Floor** 

Whilst every attempt has been made to ensure the accuracy of the floor plan contained here, measurements of doors, windows rooms and any other items are approximate and no responsibility is taken for any error, omission, or mis-statement.

This plan is for illustrative purposes only and should be used as such by any prospective purchases.

Vizion Property Marketing Produced for Bennett Holmes Estate Agents.

NORTHOLT OFFICE

83 Oldfields Circus Northolt, Middlesex UB5 4RU