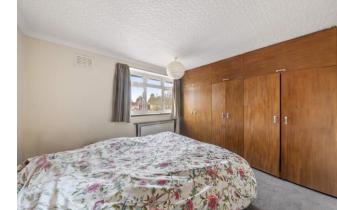

## Accommodation

The accommodation briefly comprises an entrance porch to the front door opening to the entrance hall with doors to the front reception room, downstairs WC and the extended kitchen. The extended kitchen has wall and base level units, a sink and drainer, an integrated 4 ring gas hob with an overhead extractor hood, an integrated electric grill and oven, plumbing for a washing machine and there is space for a fridge and freezer. From the kitchen there is a side door to the garden and a door to the extended dining room. From the dining room there are patio doors to the rear garden. Stairs lead to the first floor landing with doors to three bedrooms and the family bathroom. There are two double bedrooms and one single bedroom.