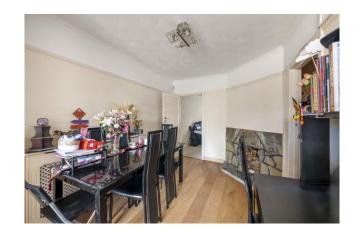

## Accommodation

The accommodation briefly comprises an entrance porch to the front door opening to the entrance hall with doors to the front reception room, downstairs WC and the extended kitchen. The extended kitchen has wall and base level units, a sink and drainer, an integrated 4 ring gas hob with an overhead extractor hood, an integrated electric grill and oven, plumbing for a washing machine and there is space for a fridge and freezer. From the kitchen there is a side door to the garden and a door to the extended dining room. From the dining room there are patio doors to the rear garden. Stairs lead to the first floor landing with doors to three bedrooms and the family bathroom. There are two double bedrooms and one single bedroom.