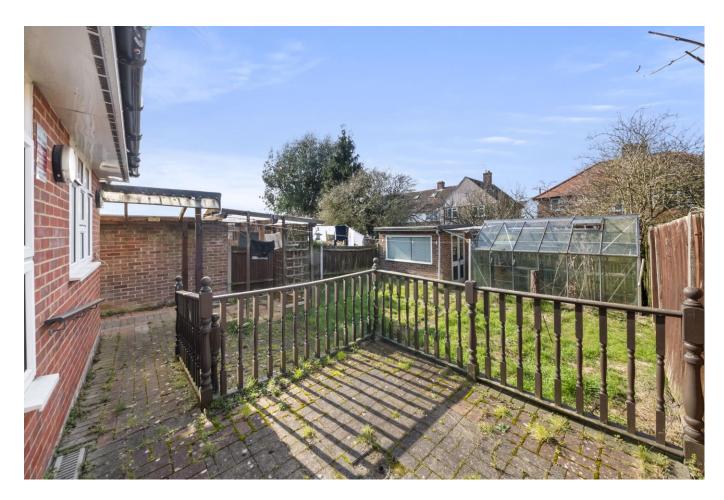

## Down Way Northolt UB5 6PH

Price Guide: Offers in Excess of £550,000

this well presented, extended, three bedroom semi detached house situated in a residential location in Northolt. The property is within easy reach of local shops, schools, bus links and the A40 in and out of London and the Hayes Bypass. Benefits include two reception rooms, a rear extension offering an extended kitchen and extended dining room, a downstairs WC, gas central heating, double glazed windows, off street parking and no upper chain.

Outside the property is a rear garden measuring approx. 40 ft which is mainly laid to lawn with a patio area. To the rear of the garden is a brick store and a greenhouse. To the front of the property is off street parking.