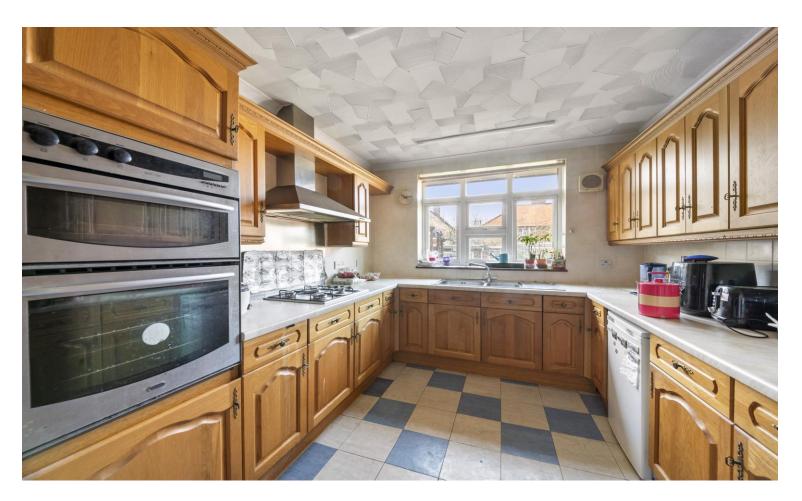

## Accommodation

The accommodation briefly comprises an entrance porch to the front door opening to the entrance hall with doors to the front reception room, downstairs WC and the extended kitchen. The extended kitchen has wall and base level units, a sink and drainer, an integrated 4 ring gas hob with an overhead extractor hood, an integrated electric grill and oven, plumbing for a washing machine and there is space for a fridge and freezer. From the kitchen there is a side door to the garden and a door to the extended dining room. From the dining room there are patio doors to the rear garden. Stairs lead to the first floor landing with doors to three bedrooms and the family bathroom. There are two double bedrooms and one single bedroom.