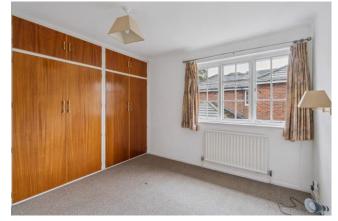

## Accommodation

Own front door leads to the entrance porch with a door to the entrance hall. Doors lead to the downstairs w.c., dining room, lounge as well as a door to the garden. The fitted kitchen is accessed from the dining room and has a range of base and eye level units, built in electric oven and fitted gas hob and a door to the side. To the first floor are four bedrooms, two of which have fitted cupboards and there is a three piece family bathroom.