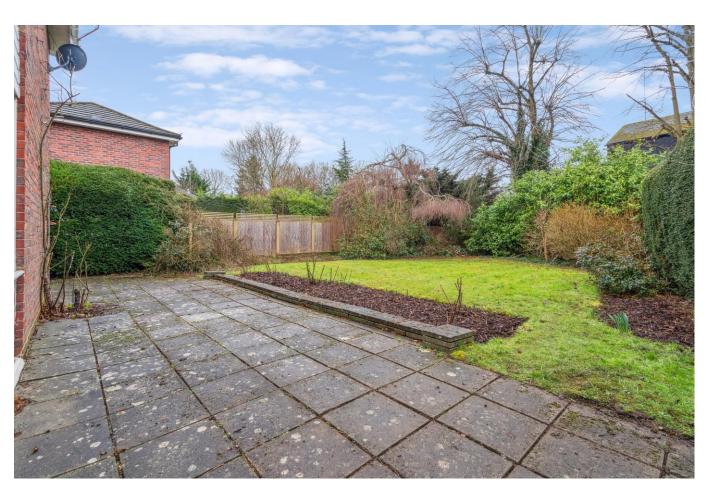

Outside there is off street parking, a garage accessed via own drive and both front and rear gardens. The rear garden is approximately 50' mainly lawn with shrub and flower borders.