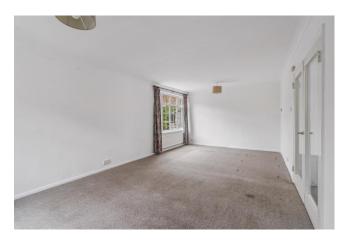

## Accommodation

Own front door leads to the entrance porch with a door to the entrance hall. Doors lead to the downstairs w.c., dining room, lounge as well as a door to the garden. The fitted kitchen is accessed from the dining room and has a range of base and eye level units, built in electric oven and fitted gas hob and a door to the side. To the first floor are four bedrooms, two of which have fitted cupboards and there is a three piece family bathroom.