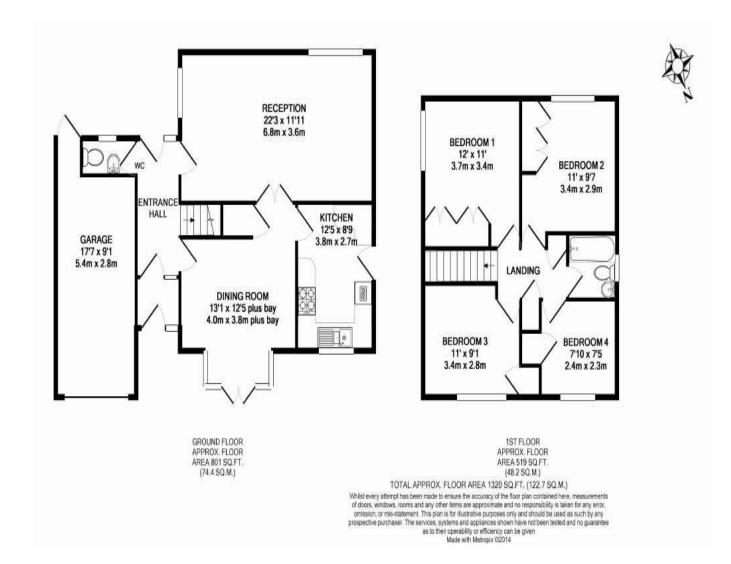

## Accommodation

Own front door leads to the entrance porch with a door to the entrance hall. Doors lead to the downstairs w.c., dining room, lounge as well as a door to the garden. The fitted kitchen is accessed from the dining room and has a range of base and eye level units, built in electric oven and fitted gas hob and a door to the side. To the first floor are four bedrooms, two of which have fitted cupboards and there is a three piece family bathroom.