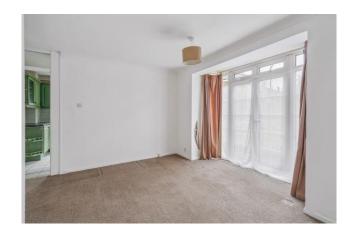

## Accommodation

Own front door leads to the entrance porch with a door to the entrance hall. Doors lead to the downstairs w.c., dining room, lounge as well as a door to the garden. The fitted kitchen is accessed from the dining room and has a range of base and eye level units, built in electric oven and fitted gas hob and a door to the side. To the first floor are four bedrooms, two of which have fitted cupboards and there is a three piece family bathroom.