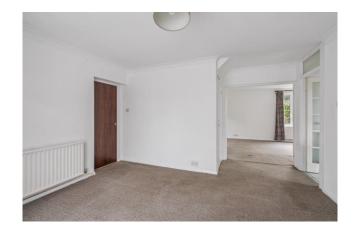

## Accommodation

Own front door leads to the entrance porch with a door to the entrance hall. Doors lead to the downstairs w.c., dining room, lounge as well as a door to the garden. The fitted kitchen is accessed from the dining room and has a range of base and eye level units, built in electric oven and fitted gas hob and a door to the side. To the first floor are four bedrooms, two of which have fitted cupboards and there is a three piece family bathroom.