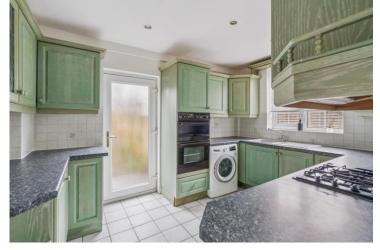

## Accommodation

Own front door leads to the entrance porch with a door to the entrance hall. Doors lead to the downstairs w.c., dining room, lounge as well as a door to the garden. The fitted kitchen is accessed from the dining room and has a range of base and eye level units, built in electric oven and fitted gas hob and a door to the side. To the first floor are four bedrooms, two of which have fitted cupboards and there is a three piece family bathroom.