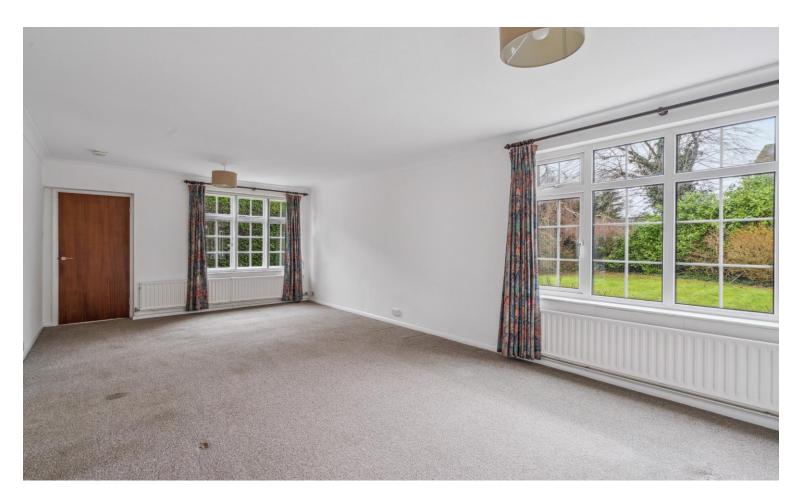

## Accommodation

Own front door leads to the entrance porch with a door to the entrance hall. Doors lead to the downstairs w.c., dining room, lounge as well as a door to the garden. The fitted kitchen is accessed from the dining room and has a range of base and eye level units, built in electric oven and fitted gas hob and a door to the side. To the first floor are four bedrooms, two of which have fitted cupboards and there is a three piece family bathroom.