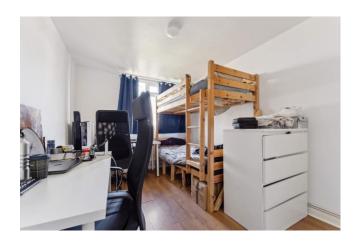

#### Accommodation

The accommodation briefly comprises a communal entrance to the block with stairs to all floors. The flat is located on the second floor. There is a front door opening to the entrance hall with a door to the living room and the kitchen. The kitchen is fitted with wall and base level units, a sink and drainer, an integrated 4 ring gas hob with an overhead extractor hood and electric oven. Stairs lead to the first floor landing with doors to two bedrooms, the family bathroom and a separate WC. The bathroom comprises a white three piece suite; a panel enclosed bath with a shower unit, WC and wash hand basin.