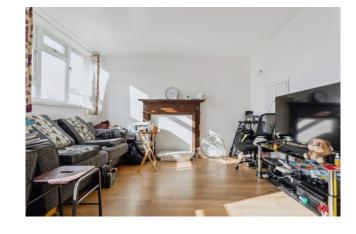

#### Accommodation

The accommodation briefly comprises a communal entrance to the block with stairs to all floors. The flat is located on the second floor. There is a front door opening to the entrance hall with a door to the living room and the kitchen. The kitchen is fitted with wall and base level units, a sink and drainer, an integrated 4 ring gas hob with an overhead extractor hood and electric oven. Stairs lead to the first floor landing with doors to two bedrooms, the family bathroom and a separate WC. The bathroom comprises a white three piece suite; a panel enclosed bath with a shower unit, WC and wash hand basin.