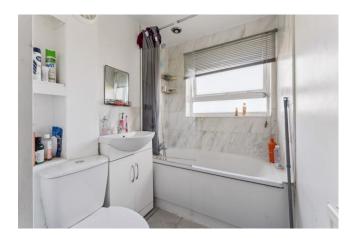

#### Accommodation

The accommodation briefly comprises a communal entrance to the block with stairs to all floors. The flat is located on the second floor. There is a front door opening to the entrance hall with a door to the living room and the kitchen. The kitchen is fitted with wall and base level units, a sink and drainer, an integrated 4 ring gas hob with an overhead extractor hood and electric oven. Stairs lead to the first floor landing with doors to two bedrooms, the family bathroom and a separate WC. The bathroom comprises a white three piece suite; a panel enclosed bath with a shower unit, WC and wash hand basin.