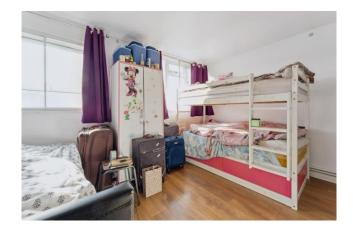

#### Accommodation

The accommodation briefly comprises a communal entrance to the block with stairs to all floors. The flat is located on the second floor. There is a front door opening to the entrance hall with a door to the living room and the kitchen. The kitchen is fitted with wall and base level units, a sink and drainer, an integrated 4 ring gas hob with an overhead extractor hood and electric oven. Stairs lead to the first floor landing with doors to two bedrooms, the family bathroom and a separate WC. The bathroom comprises a white three piece suite; a panel enclosed bath with a shower unit, WC and wash hand basin.