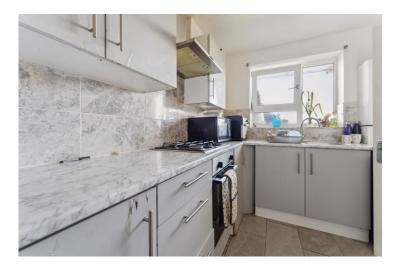

#### Accommodation

The accommodation briefly comprises a communal entrance to the block with stairs to all floors. The flat is located on the second floor. There is a front door opening to the entrance hall with a door to the living room and the kitchen. The kitchen is fitted with wall and base level units, a sink and drainer, an integrated 4 ring gas hob with an overhead extractor hood and electric oven. Stairs lead to the first floor landing with doors to two bedrooms, the family bathroom and a separate WC. The bathroom comprises a white three piece suite; a panel enclosed bath with a shower unit, WC and wash hand basin.