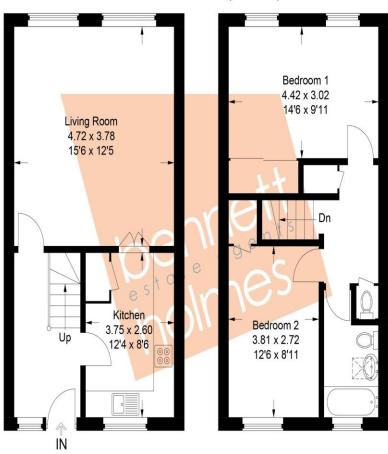

## **Lely House**

Approximate Gross Internal Area Ground Floor = 42.0 sq m / 452 sq ft First Floor = 39.2 sq m / 422 sq ft Total = 81.2 sq m / 874 sq ft

## **Ground Floor**

This plan is for layout guidance only. Not drawn to scale unless stated. Windows and door openings are approximate. Whilst every care is taken in the preparation of this plan, please check all dimensions, shapes and compass bearings before making any decisions reliant upon them.

**First Floor** 

NORTHOLT OFFICE

83 Oldfields Circus Northolt, Middlesex UB5 4RU

sales: 020 8423 2222 lettings: 020 8423 0222 northolt@bennettholmes.com

Leasehold - A new lease of 176 years upon completion Service charge - £122 PCM which includes insurance premium Ground rent - £10 PA London Borough of Ealing Council tax band B - £1515 EPC - C

#### Accommodation

The accommodation briefly comprises a communal entrance to the block with stairs to all floors. The flat is located on the second floor. There is a front door opening to the entrance hall with a door to the living room and the kitchen. The kitchen is fitted with wall and base level units, a sink and drainer, an integrated 4 ring gas hob with an overhead extractor hood and electric oven. Stairs lead to the first floor landing with doors to two bedrooms, the family bathroom and a separate WC. The bathroom comprises a white three piece suite; a panel enclosed bath with a shower unit, WC and wash hand basin.