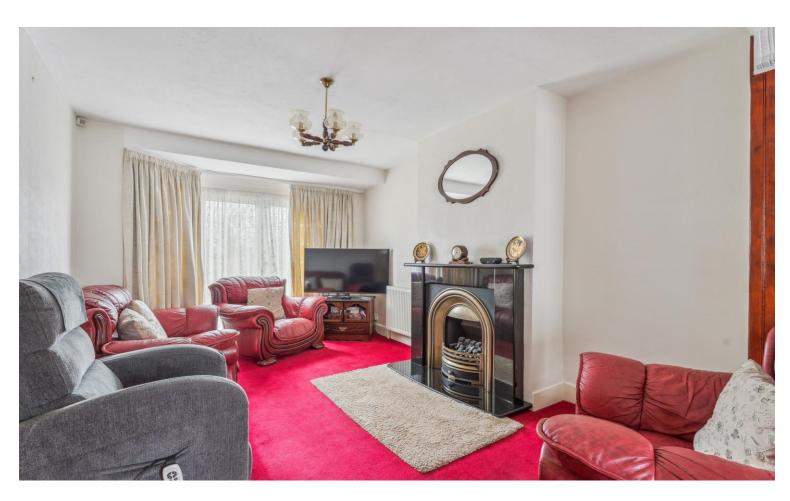

## Carr Road Northolt UB5 4RB

Price Guide: £550,000

Bennett Holmes are pleased to offer this three bedroom end of terrace family home situated on a popular, residential road in Northolt. The property is within walking distance to the local shops and bus links at Oldfields Circus and to local schools. Also within 0.8 miles is Northolt's Central Line Station. Other benefits include a through lounge, double glazed windows, gas central heating, a large garden and a garage at the rear. There is potential to extend the property STPP and no upper chain.

## Accommodation

The accommodation briefly comprises a front door opening to the entrance hall with doors to the through lounge and the kitchen. The through lounge has patio doors to the rear garden. The kitchen is fitted with wall and base level units, a sink and drainer, an integrated 4 ring electric hob with an overhead extractor hood, an integrated oven, space for a fridge and freezer, plumbing for a washing machine and a door to the rear garden. Stairs lead to the first floor landing with doors to three bedrooms and the family bathroom. There are two double bedrooms and one single bedroom. The bathroom comprises a panel enclosed bath with a shower unit, wash hand basin and low level w.c.