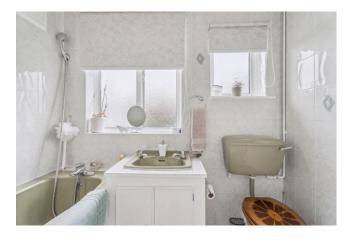

## Accommodation

The accommodation briefly comprises a front door opening to the entrance hall with doors to the through lounge and the kitchen. The through lounge has patio doors to the rear garden. The kitchen is fitted with wall and base level units, a sink and drainer, an integrated 4 ring electric hob with an overhead extractor hood, an integrated oven, space for a fridge and freezer, plumbing for a washing machine and a door to the rear garden. Stairs lead to the first floor landing with doors to three bedrooms and the family bathroom. There are two double bedrooms and one single bedroom. The bathroom comprises a panel enclosed bath with a shower unit, wash hand basin and low level w.c.