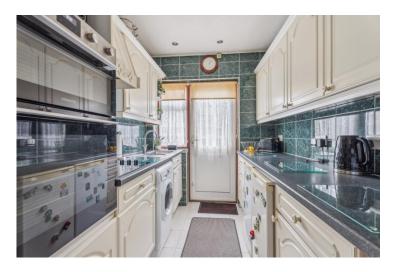

## Accommodation

The accommodation briefly comprises a front door opening to the entrance hall with doors to the through lounge and the kitchen. The through lounge has patio doors to the rear garden. The kitchen is fitted with wall and base level units, a sink and drainer, an integrated 4 ring electric hob with an overhead extractor hood, an integrated oven, space for a fridge and freezer, plumbing for a washing machine and a door to the rear garden. Stairs lead to the first floor landing with doors to three bedrooms and the family bathroom. There are two double bedrooms and one single bedroom. The bathroom comprises a panel enclosed bath with a shower unit, wash hand basin and low level w.c.