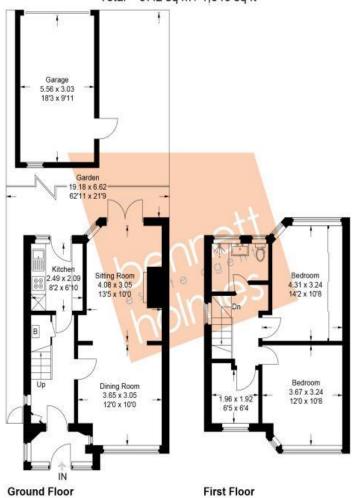

## **Carr Road**

Approximate Gross Internal Area Ground Floor = 42.7 sq m / 460 sq ft First Floor = 38.5 sq m / 414 sq ft Garage = 16.0 sq m / 172 sq ft Total = 97.2 sq m / 1,046 sq ft

This plan is for layout guidance only. Not drawn to scale unless stated. Windows and door openings are approximate. Whilst every care is taken in the preparation of this plan, please check all dimensions, shapes and compass bearings before making any decisions reliant upon them.

## Accommodation

The accommodation briefly comprises a front door opening to the entrance hall with doors to the through lounge and the kitchen. The through lounge has patio doors to the rear garden. The kitchen is fitted with wall and base level units, a sink and drainer, an integrated 4 ring electric hob with an overhead extractor hood, an integrated oven, space for a fridge and freezer, plumbing for a washing machine and a door to the rear garden. Stairs lead to the first floor landing with doors to three bedrooms and the family bathroom. There are two double bedrooms and one single bedroom. The bathroom comprises a panel enclosed bath with a shower unit, wash hand basin and low level w.c.

Outside the property is a large and well maintained mature rear garden, which is mainly laid to laid to lawn with a patio area. To the rear of the garden is a garage which is accessed via the rear gated service road. To the front of the property is off street parking.