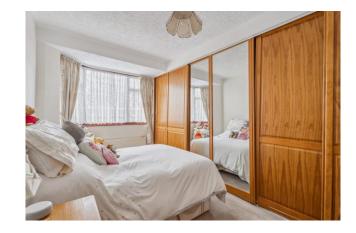

## Accommodation

The accommodation briefly comprises a front door opening to the entrance hall with doors to the through lounge and the kitchen. The through lounge has patio doors to the rear garden. The kitchen is fitted with wall and base level units, a sink and drainer, an integrated 4 ring electric hob with an overhead extractor hood, an integrated oven, space for a fridge and freezer, plumbing for a washing machine and a door to the rear garden. Stairs lead to the first floor landing with doors to three bedrooms and the family bathroom. There are two double bedrooms and one single bedroom. The bathroom comprises a panel enclosed bath with a shower unit, wash hand basin and low level w.c.