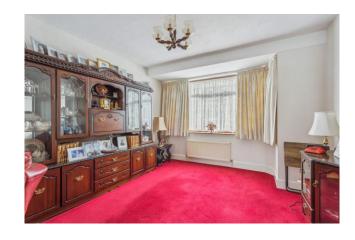

## Accommodation

The accommodation briefly comprises a front door opening to the entrance hall with doors to the through lounge and the kitchen. The through lounge has patio doors to the rear garden. The kitchen is fitted with wall and base level units, a sink and drainer, an integrated 4 ring electric hob with an overhead extractor hood, an integrated oven, space for a fridge and freezer, plumbing for a washing machine and a door to the rear garden. Stairs lead to the first floor landing with doors to three bedrooms and the family bathroom. There are two double bedrooms and one single bedroom. The bathroom comprises a panel enclosed bath with a shower unit, wash hand basin and low level w.c.