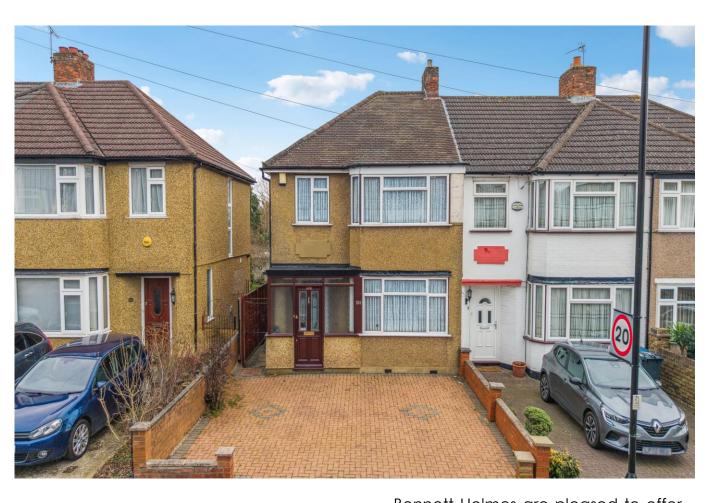

## Carr Road Northolt UB5 4RB

Price Guide: £550,000

Bennett Holmes are pleased to offer this three bedroom end of terrace family home situated on a popular, residential road in Northolt. The property is within walking distance to the local shops and bus links at Oldfields Circus and to local schools. Also within 0.8 miles is Northolt's Central Line Station. Other benefits include a through lounge, double glazed windows, gas central heating, a large garden and a garage at the rear. There is potential to extend the property STPP and no upper chain.

Outside the property is a large and well maintained mature rear garden, which is mainly laid to laid to lawn with a patio area. To the rear of the garden is a garage which is accessed via the rear gated service road. To the front of the property is off street parking.