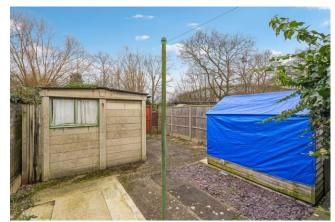

Outside the property is a large and well maintained mature rear garden, which is mainly laid to laid to lawn with a patio area. To the rear of the garden is a garage which is accessed via the rear gated service road. To the front of the property is off street parking.