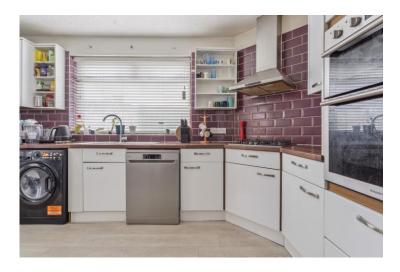

#### Accommodation

The accommodation briefly comprises a front door opening to the entrance hall with doors to two reception rooms. The second reception room has an arch to the kitchen. The modern kitchen is fitted with wall and base level units, a sink and drainer, an integrated four ring gas hob with an overhead extractor hood, an integrated electric oven, plumbing for a washing machine and dishwasher. There is space for a fridge/ freezer and a door to the rear garden. Stairs lead to the first floor landing with doors to three double bedrooms and the family bathroom. The bathroom comprises a panel enclosed bath, wash hand basin and low level w.c. The master bedroom has an en suite shower room.