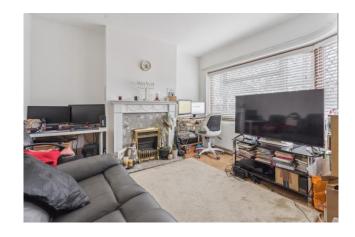

#### Accommodation

The accommodation briefly comprises a front door opening to the entrance hall with doors to two reception rooms. The second reception room has an arch to the kitchen. The modern kitchen is fitted with wall and base level units, a sink and drainer, an integrated four ring gas hob with an overhead extractor hood, an integrated electric oven, plumbing for a washing machine and dishwasher. There is space for a fridge/ freezer and a door to the rear garden. Stairs lead to the first floor landing with doors to three double bedrooms and the family bathroom. The bathroom comprises a panel enclosed bath, wash hand basin and low level w.c. The master bedroom has an en suite shower room.