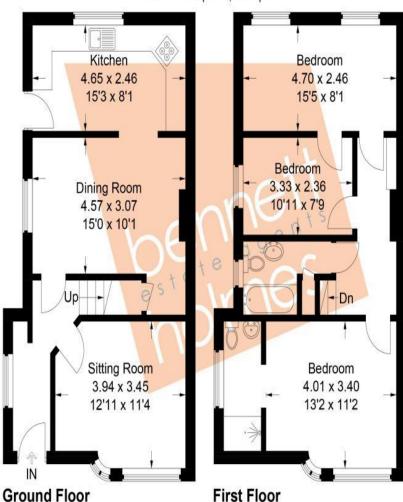

#### **Newnham Gardens**

Approximate Gross Internal Area Ground Floor = 49.4 sq m / 532 sq ft First Floor = 49.1 sq m / 528 sq ft Total = 98.5 sq m / 1,060 sq ft

This plan is for layout guidance only. Not drawn to scale unless stated. Windows and door openings are approximate. Whilst every care is taken in the preparation of this plan, please check all dimensions, shapes and compass bearings before making any decisions reliant upon them.

#### Accommodation

The accommodation briefly comprises a front door opening to the entrance hall with doors to two reception rooms. The second reception room has an arch to the kitchen. The modern kitchen is fitted with wall and base level units, a sink and drainer, an integrated four ring gas hob with an overhead extractor hood, an integrated electric oven, plumbing for a washing machine and dishwasher. There is space for a fridge/ freezer and a door to the rear garden. Stairs lead to the first floor landing with doors to three double bedrooms and the family bathroom. The bathroom comprises a panel enclosed bath, wash hand basin and low level w.c. The master bedroom has an en suite shower room.