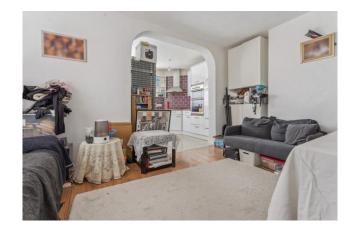

#### Accommodation

The accommodation briefly comprises a front door opening to the entrance hall with doors to two reception rooms. The second reception room has an arch to the kitchen. The modern kitchen is fitted with wall and base level units, a sink and drainer, an integrated four ring gas hob with an overhead extractor hood, an integrated electric oven, plumbing for a washing machine and dishwasher. There is space for a fridge/ freezer and a door to the rear garden. Stairs lead to the first floor landing with doors to three double bedrooms and the family bathroom. The bathroom comprises a panel enclosed bath, wash hand basin and low level w.c. The master bedroom has an en suite shower room.