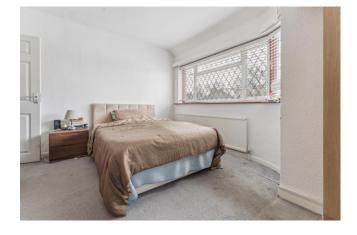

#### Accommodation

The accommodation briefly comprises a front door opening to the entrance hall with doors to two reception rooms. The second reception room has an arch to the kitchen. The modern kitchen is fitted with wall and base level units, a sink and drainer, an integrated four ring gas hob with an overhead extractor hood, an integrated electric oven, plumbing for a washing machine and dishwasher. There is space for a fridge/ freezer and a door to the rear garden. Stairs lead to the first floor landing with doors to three double bedrooms and the family bathroom. The bathroom comprises a panel enclosed bath, wash hand basin and low level w.c. The master bedroom has an en suite shower room.