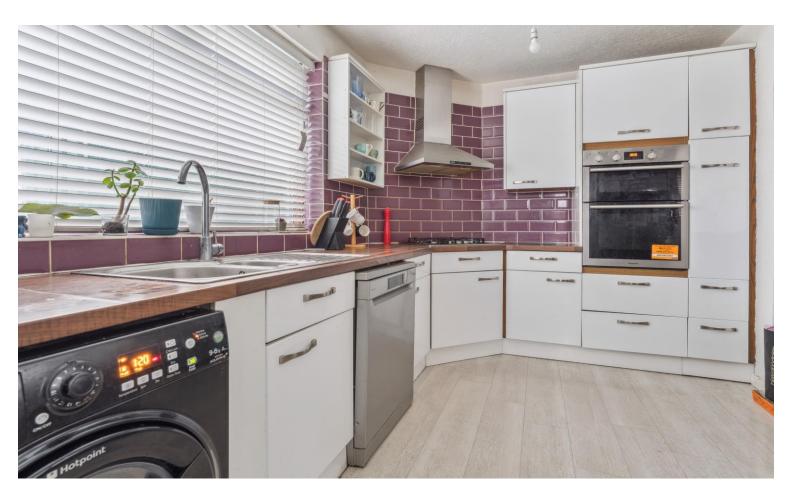

#### Accommodation

The accommodation briefly comprises a front door opening to the entrance hall with doors to two reception rooms. The second reception room has an arch to the kitchen. The modern kitchen is fitted with wall and base level units, a sink and drainer, an integrated four ring gas hob with an overhead extractor hood, an integrated electric oven, plumbing for a washing machine and dishwasher. There is space for a fridge/ freezer and a door to the rear garden. Stairs lead to the first floor landing with doors to three double bedrooms and the family bathroom. The bathroom comprises a panel enclosed bath, wash hand basin and low level w.c. The master bedroom has an en suite shower room.