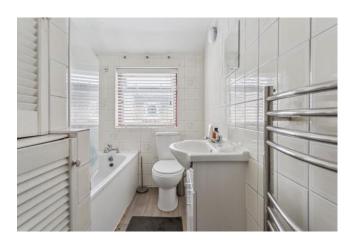

#### Accommodation

The accommodation briefly comprises a front door opening to the entrance hall with doors to two reception rooms. The second reception room has an arch to the kitchen. The modern kitchen is fitted with wall and base level units, a sink and drainer, an integrated four ring gas hob with an overhead extractor hood, an integrated electric oven, plumbing for a washing machine and dishwasher. There is space for a fridge/ freezer and a door to the rear garden. Stairs lead to the first floor landing with doors to three double bedrooms and the family bathroom. The bathroom comprises a panel enclosed bath, wash hand basin and low level w.c. The master bedroom has an en suite shower room.