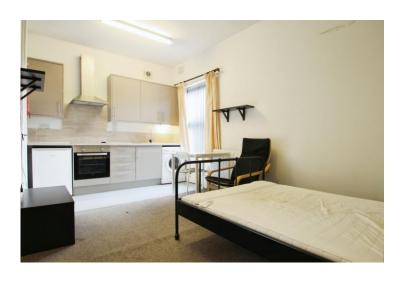

## Accommodation

This bright first floor studio flat is ideally placed for those who are looking for access into Pinner, North Harrow and Hatch End. Accommodation comprises, communal front door leading to communal hallway, own front door to: studio room with double glazed window overlooking the communal garden, open plan to modern kitchen comprising washing machine, under counter fridge with freezer box, electric oven and hob with stainless steel extractor hood over. Shower room with shower cubical, WC and wash hand basin. Benefits include electric heating and communal garden.