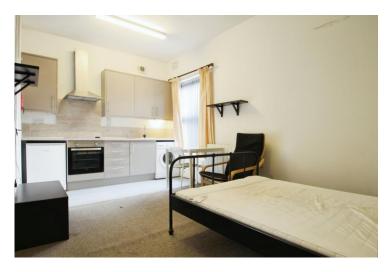

## Accommodation

This bright first floor studio flat is ideally placed for those who are looking for access into Pinner, North Harrow and Hatch End. Accommodation comprises, communal front door leading to communal hallway, own front door to: studio room with double glazed window overlooking the communal garden, open plan to modern kitchen comprising washing machine, under counter fridge with freezer box, electric oven and hob with stainless steel extractor hood over. Shower room with shower cubical, WC and wash hand basin. Benefits include electric heating and communal garden.