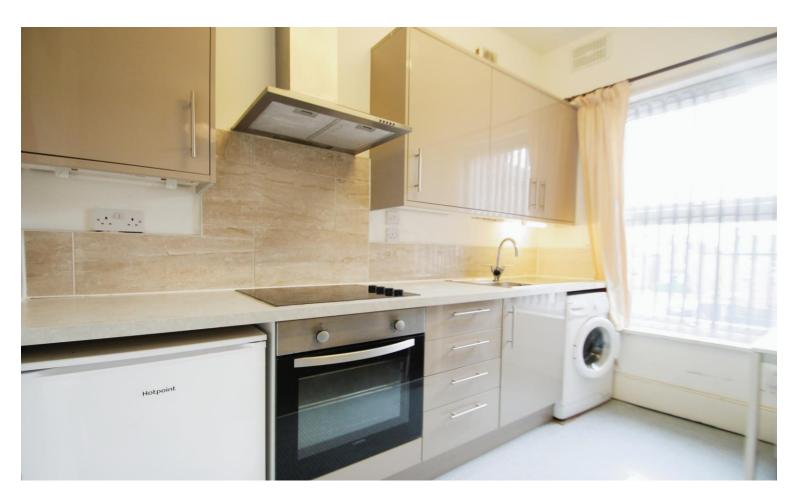

## Accommodation

This bright first floor studio flat is ideally placed for those who are looking for access into Pinner, North Harrow and Hatch End. Accommodation comprises, communal front door leading to communal hallway, own front door to: studio room with double glazed window overlooking the communal garden, open plan to modern kitchen comprising washing machine, under counter fridge with freezer box, electric oven and hob with stainless steel extractor hood over. Shower room with shower cubical, WC and wash hand basin. Benefits include electric heating and communal garden.