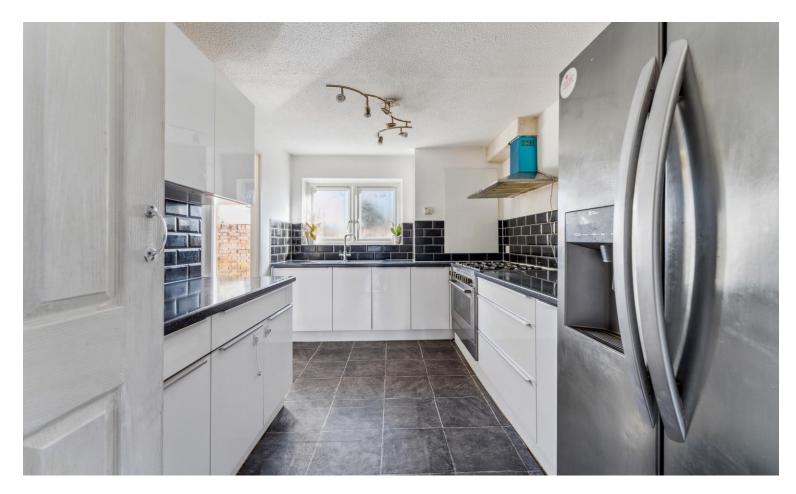

## Accommodation

The accommodation briefly comprises a double glazed porch opening to the front door. The front door opens to the entrance hall with doors to the downstairs WC, living room and the kitchen. The modern kitchen is fitted with wall and base level units, a sink and drainer, an integrated four ring gas hob with an overhead extractor hood and integral electric oven. There is space for a fridge/ freezer, an arch to the utility area with space for a washing machine and a door to the rear garden.