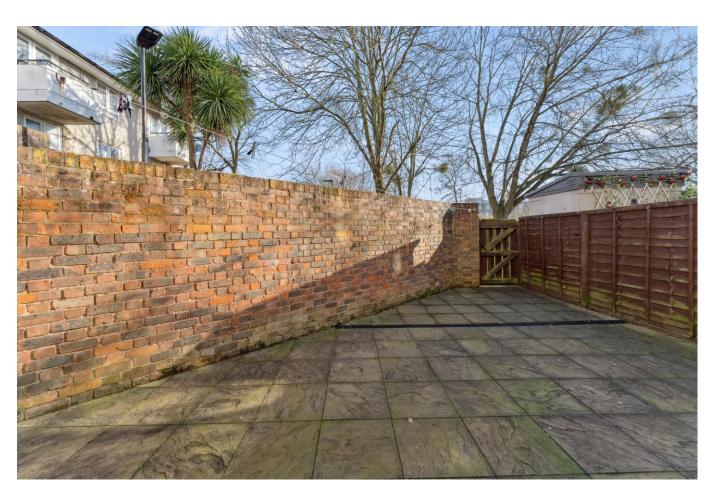

Outside the property is a private rear garden which is paved. To the front is communal parking.

- THREE BEDROOMS
- GROUND FLOOR AND FIRST FLOOR
- SPLIT LEVEL MAISONETTE
- OWN REAR GARDEN
- DOWNSTAIRS WC
- DOUBLE GLAZED WINDOWS AND GAS CENTRAL HEATING
- NO UPPER CHAIN
- A NEW LEASE OF 176 YEARS UPON COMPLETION