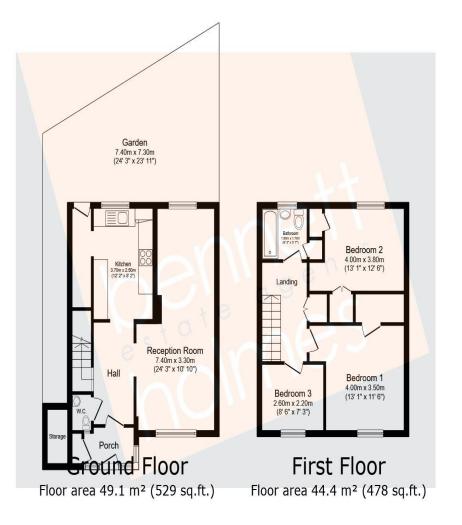

## TOTAL: 93.5 m<sup>2</sup> (1,007 sq.ft.)

This floor plan is for Illustrative purposes only. It is not drawn to scale. Any measurements, floor areas (including any total floor area), openings and orientations are approximate. No details are guaranteed, they cannot be relied upon for any purpose and do not form any part of any agreement. No liability is taken for any error, omission or misstatement. A party must rely upon its own inspection(s). Powered by www.Propertybox.io

## Accommodation

The accommodation briefly comprises a double glazed porch opening to the front door. The front door opens to the entrance hall with doors to the downstairs WC, living room and the kitchen. The modern kitchen is fitted with wall and base level units, a sink and drainer, an integrated four ring gas hob with an overhead extractor hood and integral electric oven. There is space for a fridge/ freezer, an arch to the utility area with space for a washing machine and a door to the rear garden.

Stairs lead to the first floor landing with doors to three bedrooms and the family bathroom. There are two double bedrooms and one single bedroom. The bathroom comprises a panel enclosed bath with a shower unit, wash hand basin and low level w.c.

Outside the property is a private rear garden which is paved. To the front is communal parking.

- THREE BEDROOMS
- GROUND FLOOR AND FIRST FLOOR
- SPLIT LEVEL MAISONETTE
- OWN REAR GARDEN
- DOWNSTAIRS WC
- DOUBLE GLAZED WINDOWS AND GAS CENTRAL HEATING
- NO UPPER CHAIN
- A NEW LEASE OF 176 YEARS UPON COMPLETION