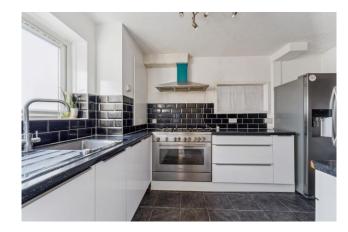

## Accommodation

The accommodation briefly comprises a double glazed porch opening to the front door. The front door opens to the entrance hall with doors to the downstairs WC, living room and the kitchen. The modern kitchen is fitted with wall and base level units, a sink and drainer, an integrated four ring gas hob with an overhead extractor hood and integral electric oven. There is space for a fridge/ freezer, an arch to the utility area with space for a washing machine and a door to the rear garden.