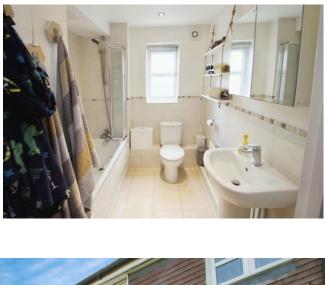

## Accommodation

The accommodation briefly comprises a secure audio entryphone system operated communal entrance which leads to the flat located on the ground floor. There is the entrance hallway with doors to the bedroom, bathroom, a storage cupboard and the open plan kitchen/ lounge. The modern kitchen is fitted with wall and base level units, an integrated four ring gas hob with an overhead extractor hood and electric oven, an integrated washer/ dryer and a sink and drainer. From the lounge there are patio doors opening to the private rear garden.