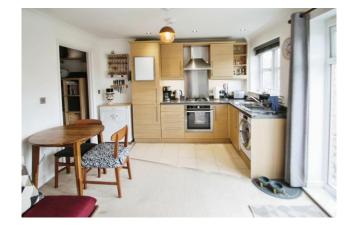

## Accommodation

The accommodation briefly comprises a secure audio entryphone system operated communal entrance which leads to the flat located on the ground floor. There is the entrance hallway with doors to the bedroom, bathroom, a storage cupboard and the open plan kitchen/ lounge. The modern kitchen is fitted with wall and base level units, an integrated four ring gas hob with an overhead extractor hood and electric oven, an integrated washer/ dryer and a sink and drainer. From the lounge there are patio doors opening to the private rear garden.