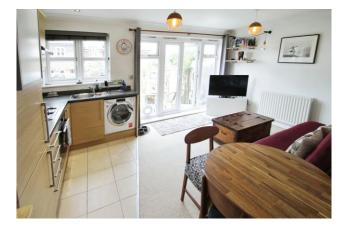

## Accommodation

The accommodation briefly comprises a secure audio entryphone system operated communal entrance which leads to the flat located on the ground floor. There is the entrance hallway with doors to the bedroom, bathroom, a storage cupboard and the open plan kitchen/ lounge. The modern kitchen is fitted with wall and base level units, an integrated four ring gas hob with an overhead extractor hood and electric oven, an integrated washer/ dryer and a sink and drainer. From the lounge there are patio doors opening to the private rear garden.