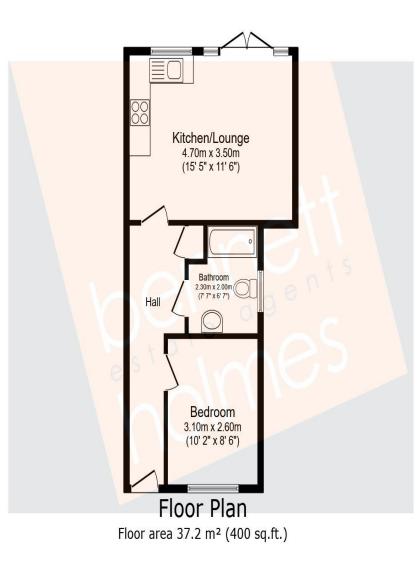

## TOTAL: 37.2 m<sup>2</sup> (400 sq.ft.)

This floor plan is for illustrative purposes only. It is not drawn to scale. Any measurements, floor areas (including any total floor area), openings and orientations are approximate. No details are guaranteed, they cannot be relied upon for any purpose and do not form any part of any agreement. No liability is taken for any error, omission or misstatement. A party must rely upon its own inspection(s). Powered by www.Propertybox.io