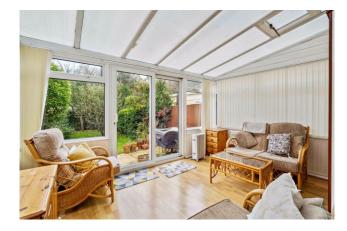

## Accommodation

The accommodation briefly comprises a front door opening to the entrance hall with doors to the through lounge and the kitchen. The front aspect lounge has a double glazed bay window to the front and sliding patio doors to the rear conservatory. The kitchen is fitted with wall and base level units, a sink and drainer, an integrated 4 ring gas hob with an overhead extractor hood and electric oven. There is plumbing for a washing machine, dishwasher, space for a fridge/ freezer and there is a door to the conservatory. From the conservatory there are double glazed sliding doors to the rear garden. Stairs lead to the first floor landing with doors to three bedrooms and the family bathroom.