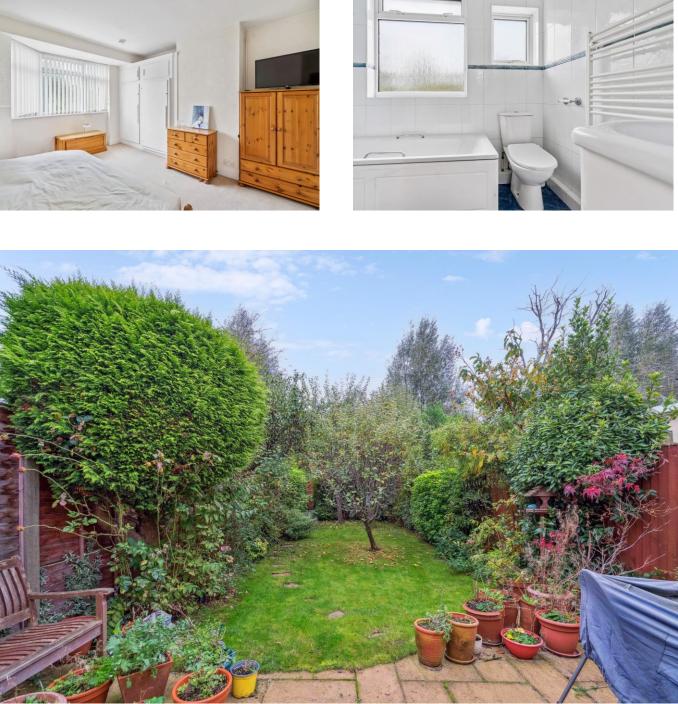

## Accommodation

The accommodation briefly comprises a front door opening to the entrance hall with doors to the through lounge and the kitchen. The front aspect lounge has a double glazed bay window to the front and sliding patio doors to the rear conservatory. The kitchen is fitted with wall and base level units, a sink and drainer, an integrated 4 ring gas hob with an overhead extractor hood and electric oven. There is plumbing for a washing machine, dishwasher, space for a fridge/ freezer and there is a door to the conservatory. From the conservatory there are double glazed sliding doors to the rear garden. Stairs lead to the first floor landing with doors to three bedrooms and the family bathroom.

There are two double bedrooms and one single bedroom.

The bathroom comprises a panel enclosed bath with a shower unit, wash hand basin and low level W.C.

Outside the property is a rear garden which measures approx. 45 ft. To the front is off street parking.

- THREE BEDROOMS
- MID TERRACE HOUSE
- GOOD DECORATIVE ORDER
- CONSERVATORY
- GAS CENTRAL HEARTING
- DOUBLE GLAZED WINDOWS
- OFF STREET PARKING
- NO UPPER CHAIN