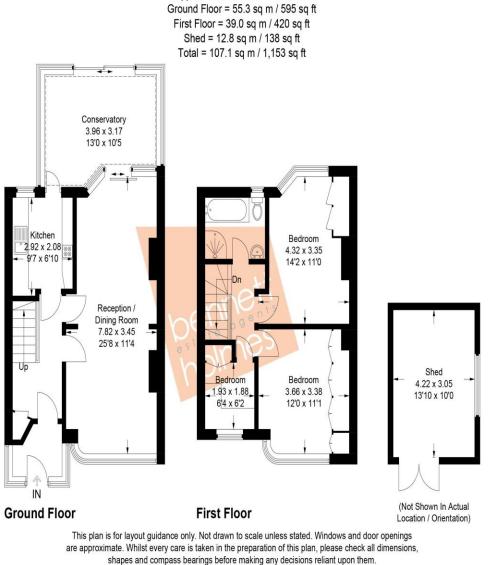

## Accommodation

The accommodation briefly comprises a front door opening to the entrance hall with doors to the through lounge and the kitchen. The front aspect lounge has a double glazed bay window to the front and sliding patio doors to the rear conservatory. The kitchen is fitted with wall and base level units, a sink and drainer, an integrated 4 ring gas hob with an overhead extractor hood and electric oven. There is plumbing for a washing machine, dishwasher, space for a fridge/ freezer and there is a door to the conservatory. From the conservatory there are double glazed sliding doors to the rear garden. Stairs lead to the first floor landing with doors to three bedrooms and the family bathroom.

There are two double bedrooms and one single bedroom.

The bathroom comprises a panel enclosed bath with a shower unit, wash hand basin and low level W.C.

Outside the property is a rear garden which measures approx. 45 ft. To the front is off street parking.