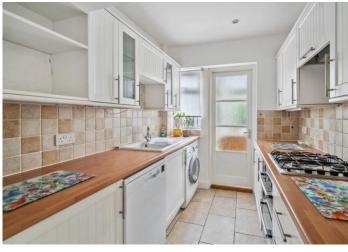

## Accommodation

The accommodation briefly comprises a front door opening to the entrance hall with doors to the through lounge and the kitchen. The front aspect lounge has a double glazed bay window to the front and sliding patio doors to the rear conservatory. The kitchen is fitted with wall and base level units, a sink and drainer, an integrated 4 ring gas hob with an overhead extractor hood and electric oven. There is plumbing for a washing machine, dishwasher, space for a fridge/ freezer and there is a door to the conservatory. From the conservatory there are double glazed sliding doors to the rear garden. Stairs lead to the first floor landing with doors to three bedrooms and the family bathroom.