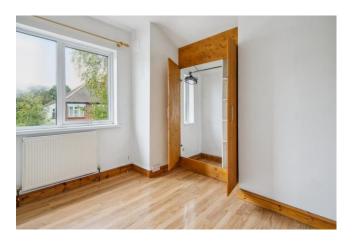

## Accommodation

The accommodation briefly comprises own front door with stairs to the first floor landing with doors to all rooms; bathroom, lounge, kitchen and two double bedrooms. The bathroom comprises a WC, hand wash basin bath and walk in shower with tiled walls and tiled flooring. The kitchen comprises wall and base level units, sink and drainer, a gas cooker point and there is plumbing for a washing machine.