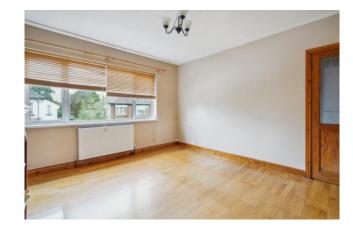

## Accommodation

The accommodation briefly comprises own front door with stairs to the first floor landing with doors to all rooms; bathroom, lounge, kitchen and two double bedrooms. The bathroom comprises a WC, hand wash basin bath and walk in shower with tiled walls and tiled flooring. The kitchen comprises wall and base level units, sink and drainer, a gas cooker point and there is plumbing for a washing machine.