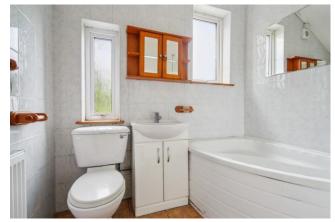

## Accommodation

The accommodation briefly comprises own front door with stairs to the first floor landing with doors to all rooms; bathroom, lounge, kitchen and two double bedrooms. The bathroom comprises a WC, hand wash basin bath and walk in shower with tiled walls and tiled flooring. The kitchen comprises wall and base level units, sink and drainer, a gas cooker point and there is plumbing for a washing machine.