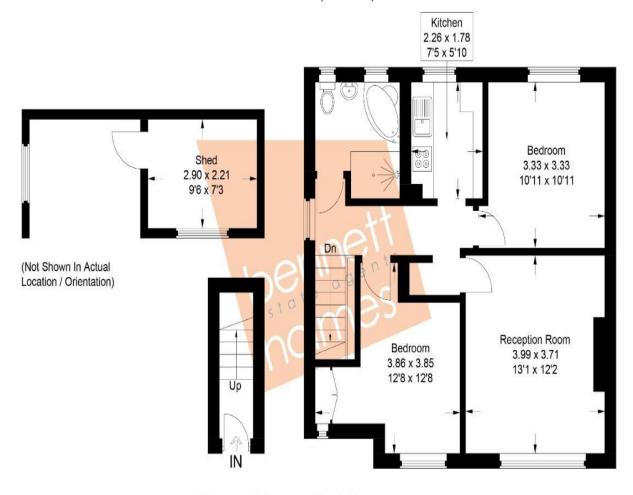

bennett bennett estate agents holmes

Approximate Gross Internal Area Ground Floor = 2.8 sq m / 30 sq ft First Floor = 56.6 sq m / 609 sq ft Shed = 6.4 sq m / 69 sq ft Total = 65.8 sq m / 708 sq ft

## Ground Floor First Floor

This plan is for layout guidance only. Not drawn to scale unless stated. Windows and door openings are approximate. Whilst every care is taken in the preparation of this plan, please check all dimensions, shapes and compass bearings before making any decisions reliant upon them.

## Accommodation

The accommodation briefly comprises own front door with stairs to the first floor landing with doors to all rooms; bathroom, lounge, kitchen and two double bedrooms. The bathroom comprises a WC, hand wash basin bath and walk in shower with tiled walls and tiled flooring. The kitchen comprises wall and base level units, sink and drainer, a gas cooker point and there is plumbing for a washing machine.

Outside the property there is a small section of front garden as well as a rear garden measuring approximately 30' which is part lawned and part patio with a barbeque area and a large timber storage shed.