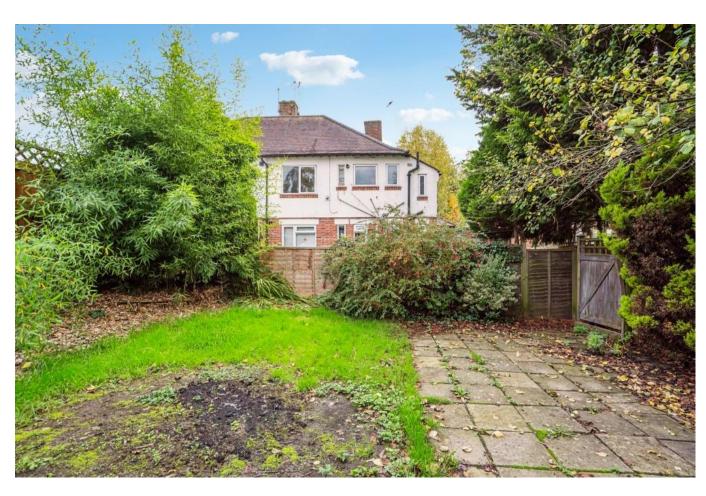

- PURPOSE BUILT MAISONETTE
- TWO DOUBLE BEDROOMS
- FIRST FLOOR
- £36 PCM SERVICE CHARGE
- GAS CENTRAL HEATING AND DOUBLE GLAZED WINDOWS
- OWN REAR GARDEN
- 157 YEARS REMAINING ON THE LEASE
- NO UPPER CHAIN

Outside the property there is a small section of front garden as well as a rear garden measuring approximately 30' which is part lawned and part patio with a barbeque area and a large timber storage shed.