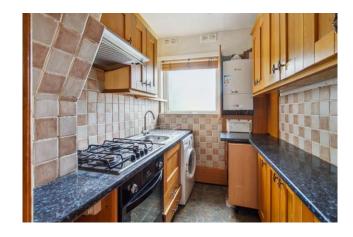

## Accommodation

The accommodation briefly comprises own front door with stairs to the first floor landing with doors to all rooms; bathroom, lounge, kitchen and two double bedrooms. The bathroom comprises a WC, hand wash basin bath and walk in shower with tiled walls and tiled flooring. The kitchen comprises wall and base level units, sink and drainer, a gas cooker point and there is plumbing for a washing machine.