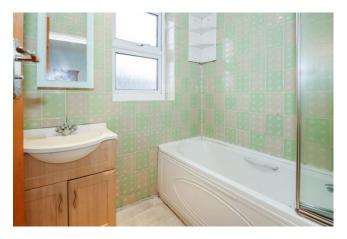

#### Accommodation

The accommodation briefly comprises an enclosed porchway leading into the entrance hallway with stairs to the first floor and doors to the lounge, separate dining room with double doors to the rear garden and separate kitchen. The kitchen has a range of base and eye level units and includes a fitted gas hob with extractor hood and a built in oven. There is also space for a fridge freezer and plumbing for a washing machine and dishwasher and there is a door to the garden. The first floor landing leads to two double bedrooms, the third bedroom, family bathroom which comprises a bath with shower attachment and wash hand basin, the W.C. is separate.