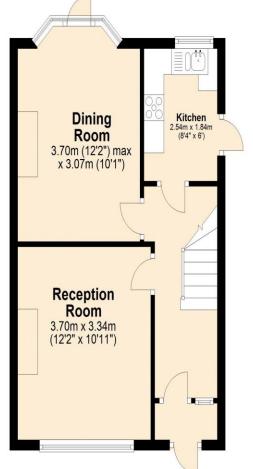

#### Accommodation

The accommodation briefly comprises an enclosed porchway leading into the entrance hallway with stairs to the first floor and doors to the lounge, separate dining room with double doors to the rear garden and separate kitchen. The kitchen has a range of base and eye level units and includes a fitted gas hob with extractor hood and a built in oven. There is also space for a fridge freezer and plumbing for a washing machine and dishwasher and there is a door to the garden. The first floor landing leads to two double bedrooms, the third bedroom, family bathroom which comprises a bath with shower attachment and wash hand basin, the W.C. is separate.