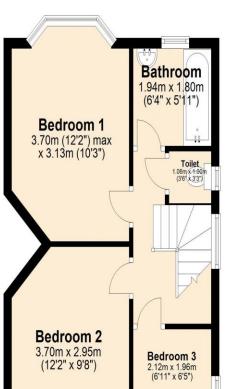

## Carr Road Northolt UB5 4RA

Price Guide: £530,000

First Floor Approx. 38.1 sq. metres (409.9 sq. feet)

#### Total area: approx. 75.9 sq. metres (817.0 sq. feet)

This plan is for illustration purposes only and should be used as such by any prospective purchaser. Whilst every attempt has been made to ensure the accuracy of the floor plan contained here, measurements of doors, windows, rooms and any other items are approximate and no responsibility is taken for any error, omission or mis-statement. Plan produced using PlanUp.

#### Accommodation

The accommodation briefly comprises an enclosed porchway leading into the entrance hallway with stairs to the first floor and doors to the lounge, separate dining room with double doors to the rear garden and separate kitchen. The kitchen has a range of base and eye level units and includes a fitted gas hob with extractor hood and a built in oven. There is also space for a fridge freezer and plumbing for a washing machine and dishwasher and there is a door to the garden. The first floor landing leads to two double bedrooms, the third bedroom, family bathroom which comprises a bath with shower attachment and wash hand basin, the W.C. is separate.