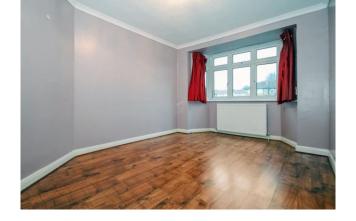

#### Accommodation

The accommodation briefly comprises an enclosed porchway leading into the entrance hallway with stairs to the first floor and doors to the lounge, separate dining room with double doors to the rear garden and separate kitchen. The kitchen has a range of base and eye level units and includes a fitted gas hob with extractor hood and a built in oven. There is also space for a fridge freezer and plumbing for a washing machine and dishwasher and there is a door to the garden. The first floor landing leads to two double bedrooms, the third bedroom, family bathroom which comprises a bath with shower attachment and wash hand basin, the W.C. is separate.