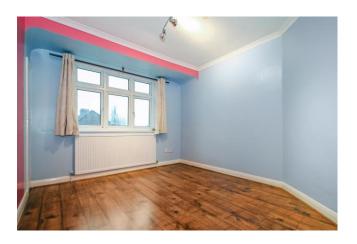

#### Accommodation

The accommodation briefly comprises an enclosed porchway leading into the entrance hallway with stairs to the first floor and doors to the lounge, separate dining room with double doors to the rear garden and separate kitchen. The kitchen has a range of base and eye level units and includes a fitted gas hob with extractor hood and a built in oven. There is also space for a fridge freezer and plumbing for a washing machine and dishwasher and there is a door to the garden. The first floor landing leads to two double bedrooms, the third bedroom, family bathroom which comprises a bath with shower attachment and wash hand basin, the W.C. is separate.