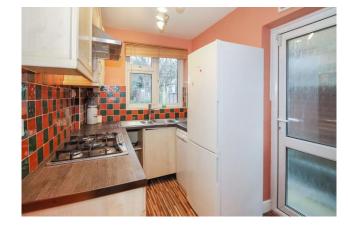

#### Accommodation

The accommodation briefly comprises an enclosed porchway leading into the entrance hallway with stairs to the first floor and doors to the lounge, separate dining room with double doors to the rear garden and separate kitchen. The kitchen has a range of base and eye level units and includes a fitted gas hob with extractor hood and a built in oven. There is also space for a fridge freezer and plumbing for a washing machine and dishwasher and there is a door to the garden. The first floor landing leads to two double bedrooms, the third bedroom, family bathroom which comprises a bath with shower attachment and wash hand basin, the W.C. is separate.