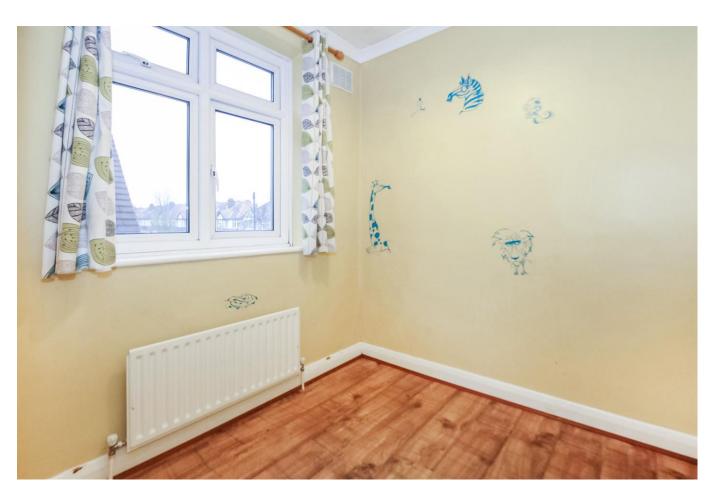

#### Accommodation

The accommodation briefly comprises an enclosed porchway leading into the entrance hallway with stairs to the first floor and doors to the lounge, separate dining room with double doors to the rear garden and separate kitchen. The kitchen has a range of base and eye level units and includes a fitted gas hob with extractor hood and a built in oven. There is also space for a fridge freezer and plumbing for a washing machine and dishwasher and there is a door to the garden. The first floor landing leads to two double bedrooms, the third bedroom, family bathroom which comprises a bath with shower attachment and wash hand basin, the W.C. is separate.