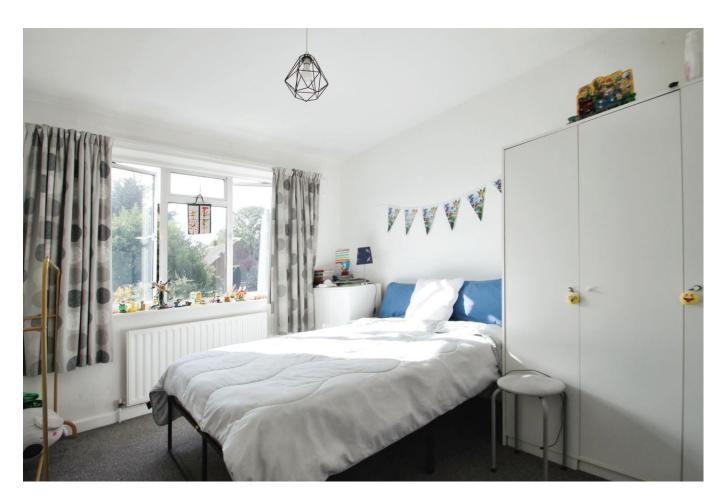

## Accommodation

Accommodation comprises to the ground floor: entrance hallway, reception room, dining room with door to back garden, fitted kitchen with gas cooker, washing machine and door to rear garden. To the first floor there area three well proportioned bedrooms and family bathroom. Benefits include double glazing and gas central heating. Outside there is a secluded rear garden laid mainly to lawn with mature flower and shrub borders and patio area with gated side access.

- MID TERRACED FAMILY HOME
- THREE BEDROOMS
- TWO RECEPTION ROOMS
- QUIET RESIDENTIAL LOCATION
- DOUBLE GLAZED
- GAS CENTRAL HEATING
- UNFURNISHED
- AVAILABLE NOW