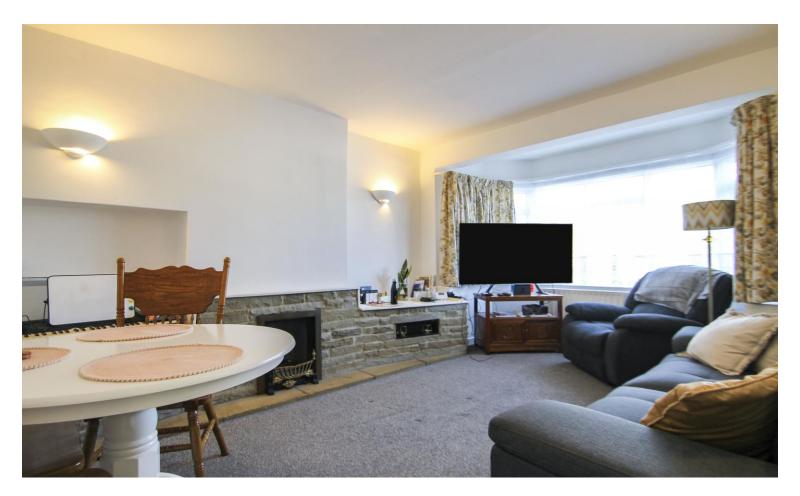

## Accommodation

Accommodation comprises to the ground floor: entrance hallway, reception room, dining room with door to back garden, fitted kitchen with gas cooker, washing machine and door to rear garden. To the first floor there area three well proportioned bedrooms and family bathroom. Benefits include double glazing and gas central heating. Outside there is a secluded rear garden laid mainly to lawn with mature flower and shrub borders and patio area with gated side access.