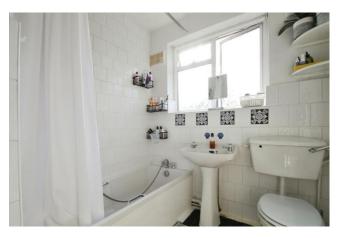

## Accommodation

Accommodation comprises to the ground floor: entrance hallway, reception room, dining room with door to back garden, fitted kitchen with gas cooker, washing machine and door to rear garden. To the first floor there area three well proportioned bedrooms and family bathroom. Benefits include double glazing and gas central heating. Outside there is a secluded rear garden laid mainly to lawn with mature flower and shrub borders and patio area with gated side access.