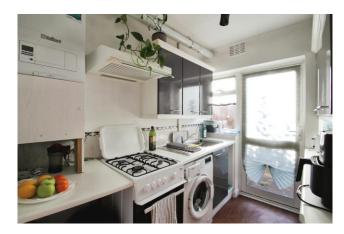

## Accommodation

Accommodation comprises to the ground floor: entrance hallway, reception room, dining room with door to back garden, fitted kitchen with gas cooker, washing machine and door to rear garden. To the first floor there area three well proportioned bedrooms and family bathroom. Benefits include double glazing and gas central heating. Outside there is a secluded rear garden laid mainly to lawn with mature flower and shrub borders and patio area with gated side access.