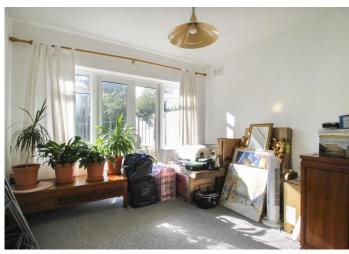

## Accommodation

Accommodation comprises to the ground floor: entrance hallway, reception room, dining room with door to back garden, fitted kitchen with gas cooker, washing machine and door to rear garden. To the first floor there area three well proportioned bedrooms and family bathroom. Benefits include double glazing and gas central heating. Outside there is a secluded rear garden laid mainly to lawn with mature flower and shrub borders and patio area with gated side access.