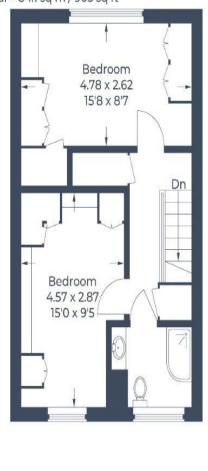

Approximate Gross Internal Area Ground Floor = 42.5 sq m / 457 sq ft First Floor = 39.1 sq m / 421 sq ft Shed = 2.5 sq m / 27 sq ft Total = 84.1 sq m / 905 sq ft

(Not Shown In Actual Location / Orientation)

Illustration for identification purposes only, measurements are approximate, not to scale.

NORTHOLT OFFICE

83 Oldfields Circus Northolt, Middlesex UB5 4RU

sales: 020 8423 2222 lettings: 020 8423 0222

northolt@bennettholmes.com

## Accommodation

The accommodation briefly comprises a front door to the entrance hallway leading to the downstairs WC, kitchen/ diner and lounge. The front aspect modern fitted kitchen/ diner is fitted with a range of base and eye level units, a sink and drainer, a gas cooker point, plumbing for a washing machine and space for a fridge/ freezer. The lounge is set across the rear of the property with wood flooring and a rear aspect sliding double glazed door to the garden. To the first floor there are two double bedrooms and the family shower room. Both bedrooms have wood flooring and fitted wardrobes. The modern family shower room includes a shower cubicle, wash hand basin and low level w.c. Outside the property is a well maintained enclosed rear garden measuring approximately 50' with a large shed and to the front is off street parking for 2 cars.