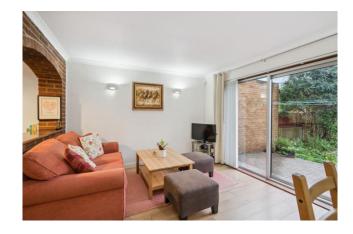

## Accommodation

The accommodation briefly comprises a front door to the entrance hallway leading to the downstairs WC, kitchen/ diner and lounge. The front aspect modern fitted kitchen/ diner is fitted with a range of base and eye level units, a sink and drainer, a gas cooker point, plumbing for a washing machine and space for a fridge/ freezer. The lounge is set across the rear of the property with wood flooring and a rear aspect sliding double glazed door to the garden. To the first floor there are two double bedrooms and the family shower room. Both bedrooms have wood flooring and fitted wardrobes. The modern family shower room includes a shower cubicle, wash hand basin and low level w.c. Outside the property is a well maintained enclosed rear garden measuring approximately 50' with a large shed and to the front is off street parking for 2 cars.