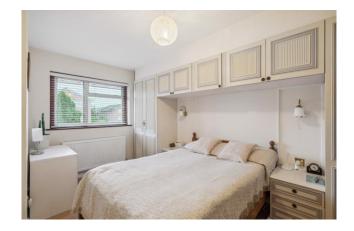

## Accommodation

The accommodation briefly comprises a front door to the entrance hallway leading to the downstairs WC, kitchen/ diner and lounge. The front aspect modern fitted kitchen/ diner is fitted with a range of base and eye level units, a sink and drainer, a gas cooker point, plumbing for a washing machine and space for a fridge/ freezer. The lounge is set across the rear of the property with wood flooring and a rear aspect sliding double glazed door to the garden. To the first floor there are two double bedrooms and the family shower room. Both bedrooms have wood flooring and fitted wardrobes. The modern family shower room includes a shower cubicle, wash hand basin and low level w.c. Outside the property is a well maintained enclosed rear garden measuring approximately 50' with a large shed and to the front is off street parking for 2 cars.