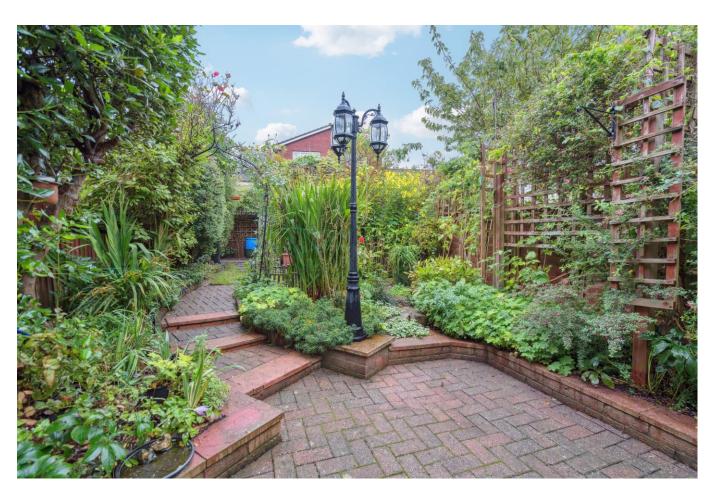

## Accommodation

The accommodation briefly comprises a front door to the entrance hallway leading to the downstairs WC, kitchen/ diner and lounge. The front aspect modern fitted kitchen/ diner is fitted with a range of base and eye level units, a sink and drainer, a gas cooker point, plumbing for a washing machine and space for a fridge/ freezer. The lounge is set across the rear of the property with wood flooring and a rear aspect sliding double glazed door to the garden. To the first floor there are two double bedrooms and the family shower room. Both bedrooms have wood flooring and fitted wardrobes. The modern family shower room includes a shower cubicle, wash hand basin and low level w.c. Outside the property is a well maintained enclosed rear garden measuring approximately 50' with a large shed and to the front is off street parking for 2 cars.