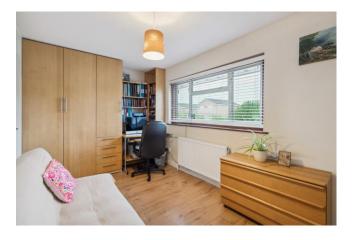

## Accommodation

The accommodation briefly comprises a front door to the entrance hallway leading to the downstairs WC, kitchen/ diner and lounge. The front aspect modern fitted kitchen/ diner is fitted with a range of base and eye level units, a sink and drainer, a gas cooker point, plumbing for a washing machine and space for a fridge/ freezer. The lounge is set across the rear of the property with wood flooring and a rear aspect sliding double glazed door to the garden. To the first floor there are two double bedrooms and the family shower room. Both bedrooms have wood flooring and fitted wardrobes. The modern family shower room includes a shower cubicle, wash hand basin and low level w.c. Outside the property is a well maintained enclosed rear garden measuring approximately 50' with a large shed and to the front is off street parking for 2 cars.