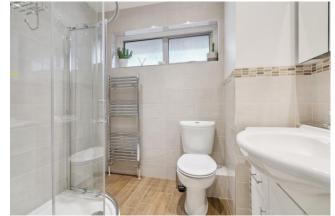

## Accommodation

The accommodation briefly comprises a front door to the entrance hallway leading to the downstairs WC, kitchen/ diner and lounge. The front aspect modern fitted kitchen/ diner is fitted with a range of base and eye level units, a sink and drainer, a gas cooker point, plumbing for a washing machine and space for a fridge/ freezer. The lounge is set across the rear of the property with wood flooring and a rear aspect sliding double glazed door to the garden. To the first floor there are two double bedrooms and the family shower room. Both bedrooms have wood flooring and fitted wardrobes. The modern family shower room includes a shower cubicle, wash hand basin and low level w.c. Outside the property is a well maintained enclosed rear garden measuring approximately 50' with a large shed and to the front is off street parking for 2 cars.