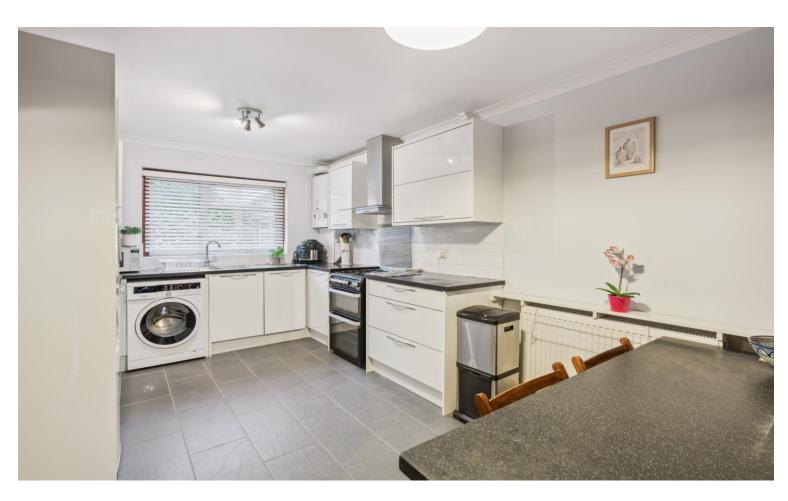

## Accommodation

The accommodation briefly comprises a front door to the entrance hallway leading to the downstairs WC, kitchen/ diner and lounge. The front aspect modern fitted kitchen/ diner is fitted with a range of base and eye level units, a sink and drainer, a gas cooker point, plumbing for a washing machine and space for a fridge/ freezer. The lounge is set across the rear of the property with wood flooring and a rear aspect sliding double glazed door to the garden. To the first floor there are two double bedrooms and the family shower room. Both bedrooms have wood flooring and fitted wardrobes. The modern family shower room includes a shower cubicle, wash hand basin and low level w.c. Outside the property is a well maintained enclosed rear garden measuring approximately 50' with a large shed and to the front is off street parking for 2 cars.