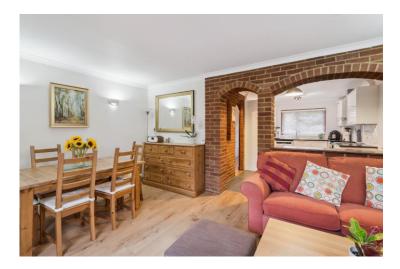

## Accommodation

The accommodation briefly comprises a front door to the entrance hallway leading to the downstairs WC, kitchen/ diner and lounge. The front aspect modern fitted kitchen/ diner is fitted with a range of base and eye level units, a sink and drainer, a gas cooker point, plumbing for a washing machine and space for a fridge/ freezer. The lounge is set across the rear of the property with wood flooring and a rear aspect sliding double glazed door to the garden. To the first floor there are two double bedrooms and the family shower room. Both bedrooms have wood flooring and fitted wardrobes. The modern family shower room includes a shower cubicle, wash hand basin and low level w.c. Outside the property is a well maintained enclosed rear garden measuring approximately 50' with a large shed and to the front is off street parking for 2 cars.