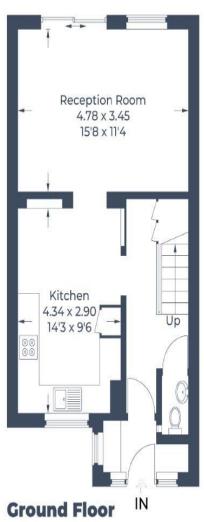

Approximate Gross Internal Area Ground Floor = 42.5 sq m / 457 sq ft First Floor = 39.1 sq m / 421 sq ft Shed = 2.5 sq m / 27 sq ft Total = 84.1 sq m / 905 sq ft

(Not Shown In Actual Location / Orientation)

Illustration for identification purposes only, measurements are approximate, not to scale.

NORTHOLT OFFICE

83 Oldfields Circus Northolt, Middlesex UB5 4RU

sales: 020 8423 2222 lettings: 020 8423 0222

northolt@bennettholmes.com

## Accommodation

The accommodation briefly comprises a front door to the entrance hallway leading to the downstairs WC, kitchen/ diner and lounge. The front aspect modern fitted kitchen/ diner is fitted with a range of base and eye level units, a sink and drainer, a gas cooker point, plumbing for a washing machine and space for a fridge/ freezer. The lounge is set across the rear of the property with wood flooring and a rear aspect sliding double glazed door to the garden. To the first floor there are two double bedrooms and the family shower room. Both bedrooms have wood flooring and fitted wardrobes. The modern family shower room includes a shower cubicle, wash hand basin and low level w.c. Outside the property is a well maintained enclosed rear garden measuring approximately 50' with a large shed and to the front is off street parking for 2 cars.