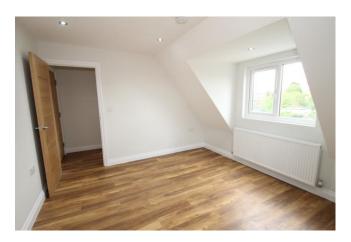

### Accommodation

The accommodation comprises: Side accessed secure gate leading to communal entrance entrance with stairs to the 2nd floor, which leads to the flats front door. Entrance hallway with access to : Open plan kitchen with living room, comprising of a modern fitted kitchen with high gloss units, washing machine, under counter fridge-freezer. Separate bedroom with access to the shower room with wash hand basin, w.c. and a fitted cupboard housing combination boiler. All rooms have Velux opening windows.

- SECOND FLOOR FLAT
- OPEN PLAN KITCHEN-LIVING ROOM
- DOUBLE GLAZING
- GAS CENTRAL HEATING
- SHOWER ROOM
- MODERN THROUGHOUT
- UNFURNISHED
- AVAILABLE 6TH NOVEMBER

residential sales residential lettings property management land & new homes