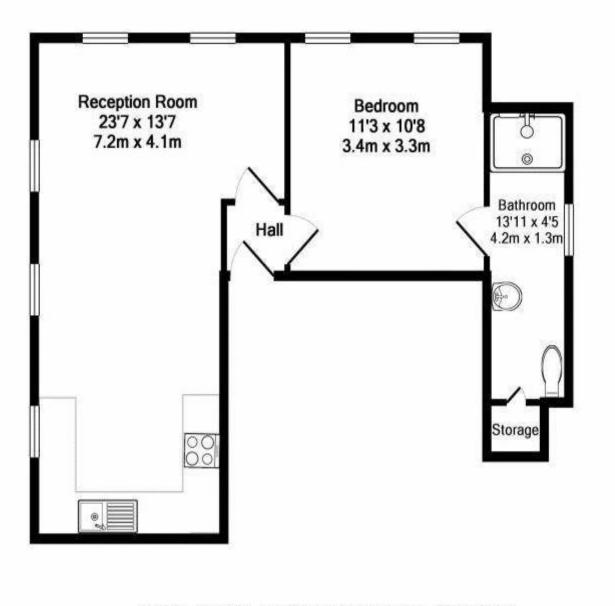

#### TOTAL APPROX. FLOOR AREA 468 SQ.FT. (43.4 SQ.M.)

### Accommodation

The accommodation comprises: Side accessed secure gate leading to communal entrance entrance with stairs to the 2nd floor, which leads to the flats front door. Entrance hallway with access to : Open plan kitchen with living room, comprising of a modern fitted kitchen with high gloss units, washing machine, under counter fridge-freezer. Separate bedroom with access to the shower room with wash hand basin, w.c. and a fitted cupboard housing combination boiler. All rooms have Velux opening windows.