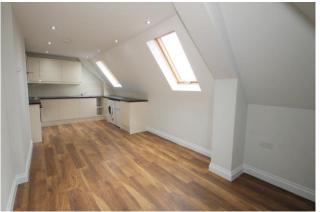

### Accommodation

The accommodation comprises: Side accessed secure gate leading to communal entrance entrance with stairs to the 2nd floor, which leads to the flats front door. Entrance hallway with access to : Open plan kitchen with living room, comprising of a modern fitted kitchen with high gloss units, washing machine, under counter fridge-freezer. Separate bedroom with access to the shower room with wash hand basin, w.c. and a fitted cupboard housing combination boiler. All rooms have Velux opening windows.

- SECOND FLOOR FLAT
- OPEN PLAN KITCHEN-LIVING ROOM
- DOUBLE GLAZING
- GAS CENTRAL HEATING
- SHOWER ROOM
- MODERN THROUGHOUT
- UNFURNISHED
- AVAILABLE 6TH NOVEMBER

residential sales residential lettings property management land & new homes