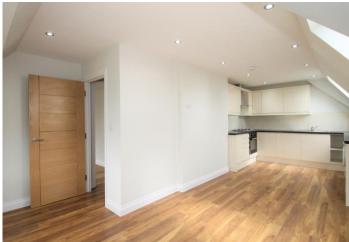

### Accommodation

The accommodation comprises: Side accessed secure gate leading to communal entrance entrance with stairs to the 2nd floor, which leads to the flats front door. Entrance hallway with access to : Open plan kitchen with living room, comprising of a modern fitted kitchen with high gloss units, washing machine, under counter fridge-freezer. Separate bedroom with access to the shower room with wash hand basin, w.c. and a fitted cupboard housing combination boiler. All rooms have Velux opening windows.