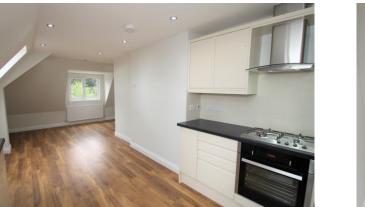

### Accommodation

The accommodation comprises: Side accessed secure gate leading to communal entrance entrance with stairs to the 2nd floor, which leads to the flats front door. Entrance hallway with access to : Open plan kitchen with living room, comprising of a modern fitted kitchen with high gloss units, washing machine, under counter fridge-freezer. Separate bedroom with access to the shower room with wash hand basin, w.c. and a fitted cupboard housing combination boiler. All rooms have Velux opening windows.

- SECOND FLOOR FLAT
- OPEN PLAN KITCHEN-LIVING ROOM
- DOUBLE GLAZING
- GAS CENTRAL HEATING
- SHOWER ROOM
- MODERN THROUGHOUT
- UNFURNISHED
- AVAILABLE 6TH NOVEMBER

residential sales residential lettings property management land & new homes