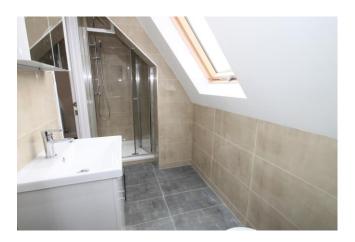

### Accommodation

The accommodation comprises: Side accessed secure gate leading to communal entrance entrance with stairs to the 2nd floor, which leads to the flats front door. Entrance hallway with access to : Open plan kitchen with living room, comprising of a modern fitted kitchen with high gloss units, washing machine, under counter fridge-freezer. Separate bedroom with access to the shower room with wash hand basin, w.c. and a fitted cupboard housing combination boiler. All rooms have Velux opening windows.