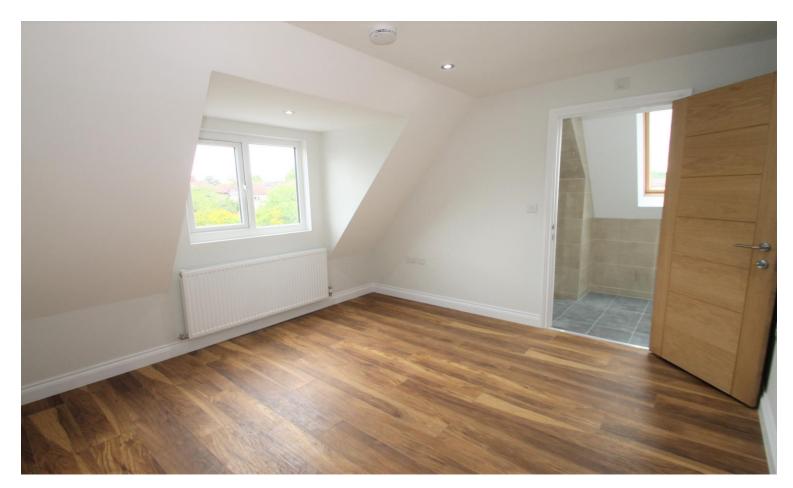

### Accommodation

The accommodation comprises: Side accessed secure gate leading to communal entrance entrance with stairs to the 2nd floor, which leads to the flats front door. Entrance hallway with access to : Open plan kitchen with living room, comprising of a modern fitted kitchen with high gloss units, washing machine, under counter fridge-freezer. Separate bedroom with access to the shower room with wash hand basin, w.c. and a fitted cupboard housing combination boiler. All rooms have Velux opening windows.