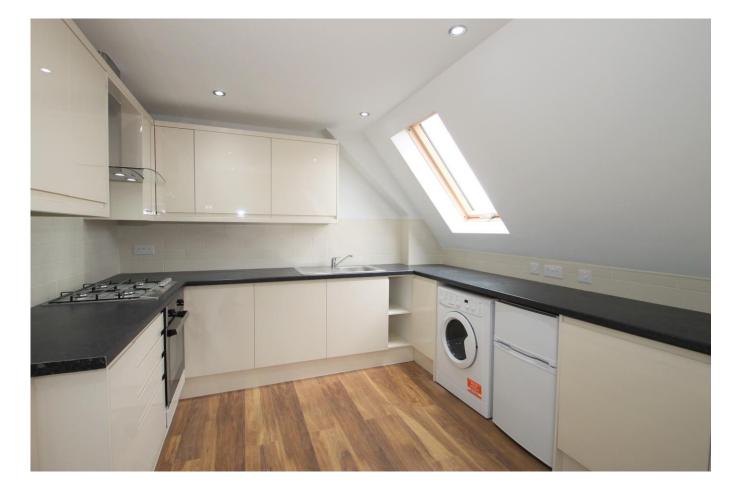

### Accommodation

The accommodation comprises: Side accessed secure gate leading to communal entrance entrance with stairs to the 2nd floor, which leads to the flats front door. Entrance hallway with access to : Open plan kitchen with living room, comprising of a modern fitted kitchen with high gloss units, washing machine, under counter fridge-freezer. Separate bedroom with access to the shower room with wash hand basin, w.c. and a fitted cupboard housing combination boiler. All rooms have Velux opening windows.